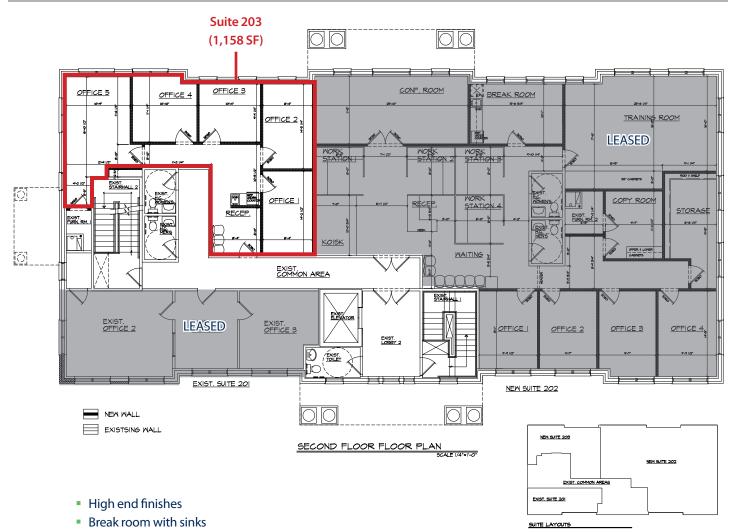

## Available

- Suite 203:
- 1,158 SF

# Floor Plan

2<sup>nd</sup> Floor | 13560 Circle Drive, Orland Park

Individual offices available for lease