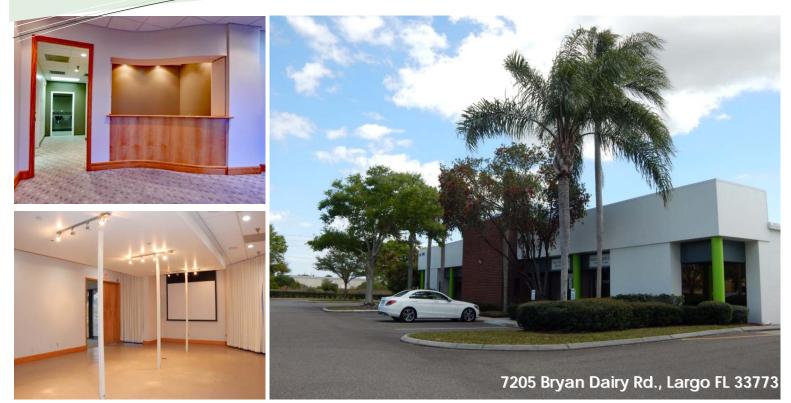

## Former Salon Space for Lease

- 2,618 SF Former Salon Space
- Perfect for Spa/Salon or Aesthetician Space
- Located in Professionally Managed Office Park
- Fronts Bryan Dairy Road with 44,500 Vehicles Daily
- Close to I-275 and less than 20 minutes to Downtown St. Pete, Clearwater or Tampa

Lease Rate: \$12.00 / SF Modified Gross