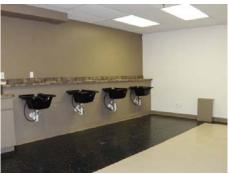

## Former Salon Space for Lease

- 2,618 SF Former Salon Space
- Perfect for Spa/Salon or Aesthetician Space
- Located in Professionally Managed Office Park
- Fronts Bryan Dairy Road with 44,500 Vehicles Daily
- Close to I-275 and less than 20 minutes to Downtown St. Pete, Clearwater or Tampa