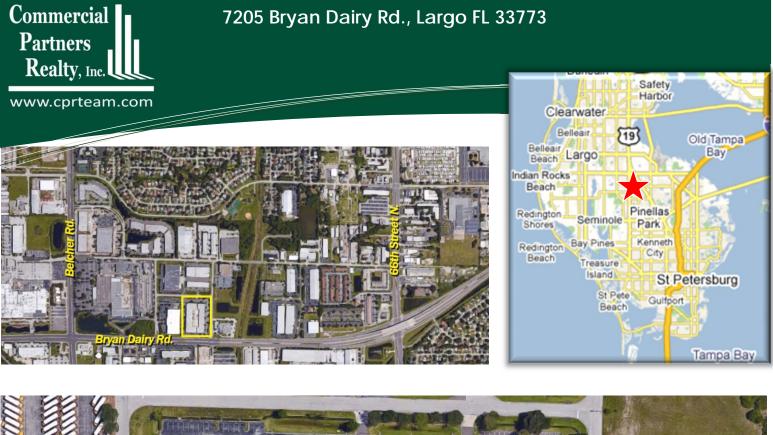

## Former Salon Space for Lease

- 2,618 SF Former Salon Space
- Perfect for Spa/Salon or Aesthetician Space
- Located in Professionally Managed Office Park
- Fronts Bryan Dairy Road with 44,500 Vehicles Daily
- Close to I-275 and less than 20 minutes to Downtown St. Pete, Clearwater or Tampa