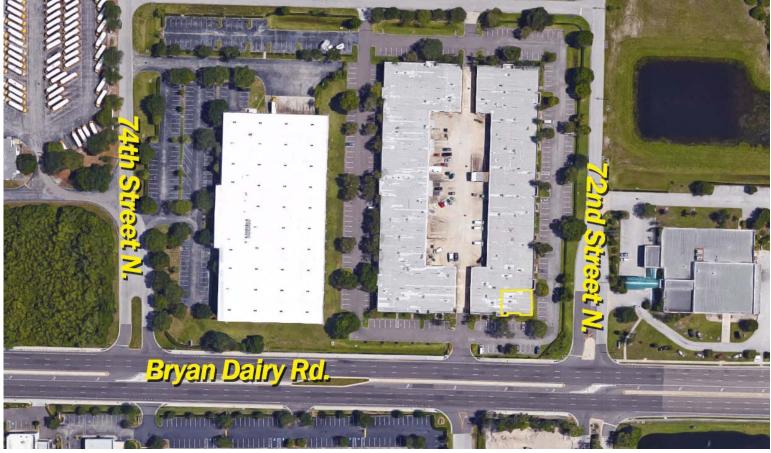

## Former Salon Space for Lease

- 2,618 SF Former Salon Space
- Perfect for Spa/Salon or Aesthetician Space
- Located in Professionally Managed Office Park
- Fronts Bryan Dairy Road with 44,500 Vehicles Daily
- Close to I-275 and less than 20 minutes to Downtown St. Pete, Clearwater or Tampa