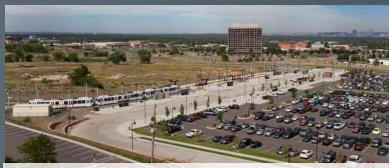

## MULTIPLE ON-SITE RETAIL & RESTAURANT OPTIONS!



RENOVATED LOBBY & COMMON AREAS



**NEW FITNESS FACILITY!** 



MODERN CONFERENCE FACILITY

W. Ryan Stout 303.813.6448 ryan.stout@cushwake.com

Nathan J. Bradley 303.813.6444 nate.bradley@cushwake.com



ADJACENT TO RTD FEDERAL STATION!

Zachary T. Williams 303.813.6474 zach.williams@cushwake.com



# 200 UNION

#### **BUILDING INFORMATION**

Year of Construction: 1981 - Renovated 2015

Land Area: 5.247 Acres

Net Rentable Area: 79,598 RSF

Number of Stories: Six (6)

Number of Elevators: Two (2) Passenger

Typical Floorplate: 15,700 RSF

Parking: 4.2:1,000 RSF overall building ratio;

Electric: Electrical power consists of 2,500 amp,

277/480 volt, 3-phase and 4 wire service

Window Mullion Spacing: 5'

Finished Ceiling Height: 8' to 10'

#### **BUILDING AMENITIES**

- NEW! On-site conference facility
- NEW! Fitness facility with showers & lockers
- Great mixed-use development with on site retail amenities including Jason's Deli, Subway, Super Cuts, Tuk-Tuk
  Thai Express, 240 Union, Ru