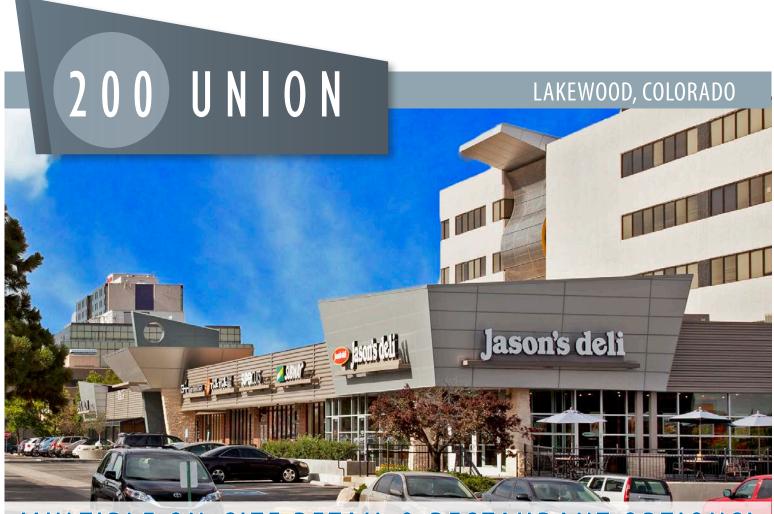

## MULTIPLE ON-SITE RETAIL & RESTAURANT OPTIONS!

RENOVATED LOBBY & COMMON AREAS

**NEW FITNESS FACILITY!** 

MODERN CONFERENCE FACILITY

W. Ryan Stout 303.813.6448 ryan.stout@cushwake.com

Nathan J. Bradley 303.813.6444 nate.bradley@cushwake.com

#### **BUILDING AMENITIES**

- NEW! On-site conference facility
- NEW! Fitness facility with showers & lockers
- Great mixed-use development with on site retail amenities including Jason's Deli, Subway, Super Cuts, Tuk-Tuk
  Thai Express, 240 Union, Rubio's and Smashburger
- Ideally located with excellent access to 6th Avenue, 1-25, 1-70 and the Central Business District
- Walking distance to unlimited retail and dining options along Union Boulevard
- Adjacent to the Federal Center Light Rail Station and St. Anthony's Hospital