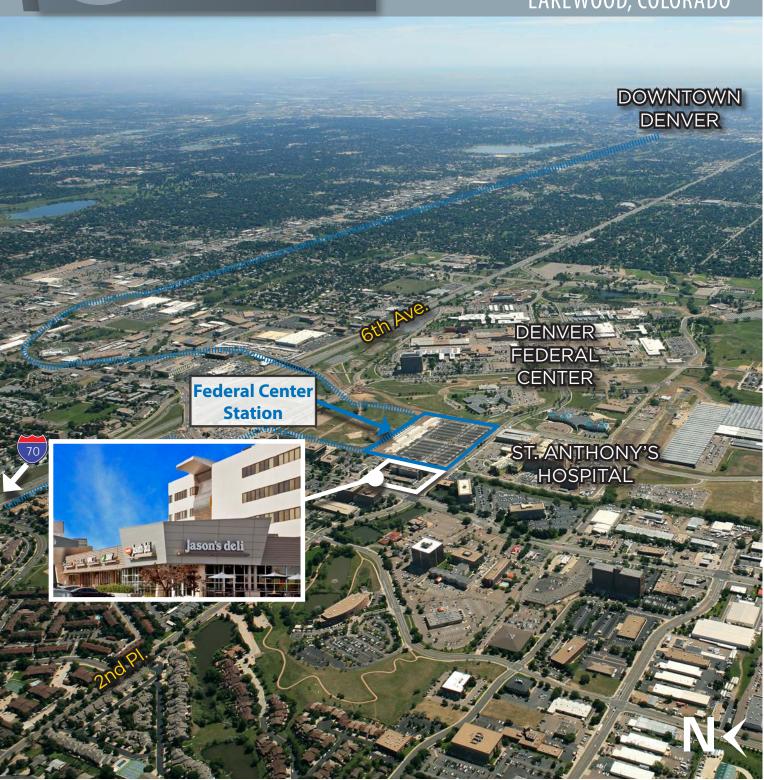

#### **BUILDING AMENITIES**

- NEW! On-site conference facility
- NEW! Fitness facility with showers & lockers
- Great mixed-use development with on site retail amenities including Jason's Deli, Subway, Super Cuts, Tuk-Tuk
  Thai Express, 240 Union, Rubio's and Smashburger
- Ideally located with excellent access to 6th Avenue, 1-25, 1-70 and the Central Business District
- Walking distance to unlimited retail and dining options along Union Boulevard
- Adjacent to the Federal Center Light Rail Station and St. Anthony's Hospital

### FEDERAL CENTER LIGHT RAIL STATION