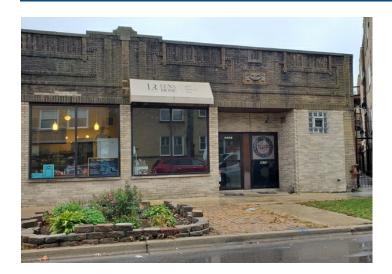

## 4668 N. MANOR AVE.

CHICAGO, ILLINOIS 60625

## **Property Description**

Immediately off of Francisco stop on CTA Brown Line in the heart of Beautiful Ravenswood Manor neighborhood. Just blocks from Lawrence, Montrose, and Lincoln Square. Perfect for either retail or office space. Next to local popular restaurant chain, First Slice Pie Café.