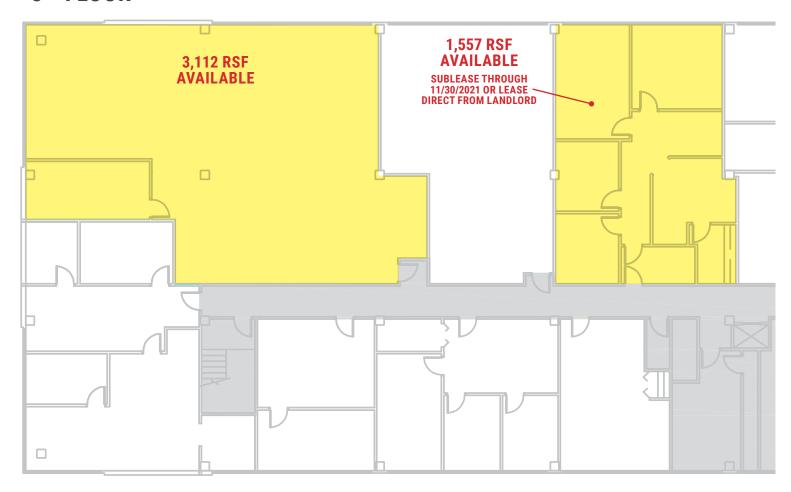

## **PROPERTY** FEATURES

- 1,557 3,112 RSF Available
- One Space in Move-In Ready Condition One Space in Shell Condition and Ready for Tenant Improvements
- 2.8/1,000 SF On-Site Parking Available at \$30 per Stall/Month
- TRAX Station 1 Block Away
- Walking Distance to Downtown Amenities

### 3<sup>RD</sup> FLOOR

**SUITE 311 MOVE-IN READY** 