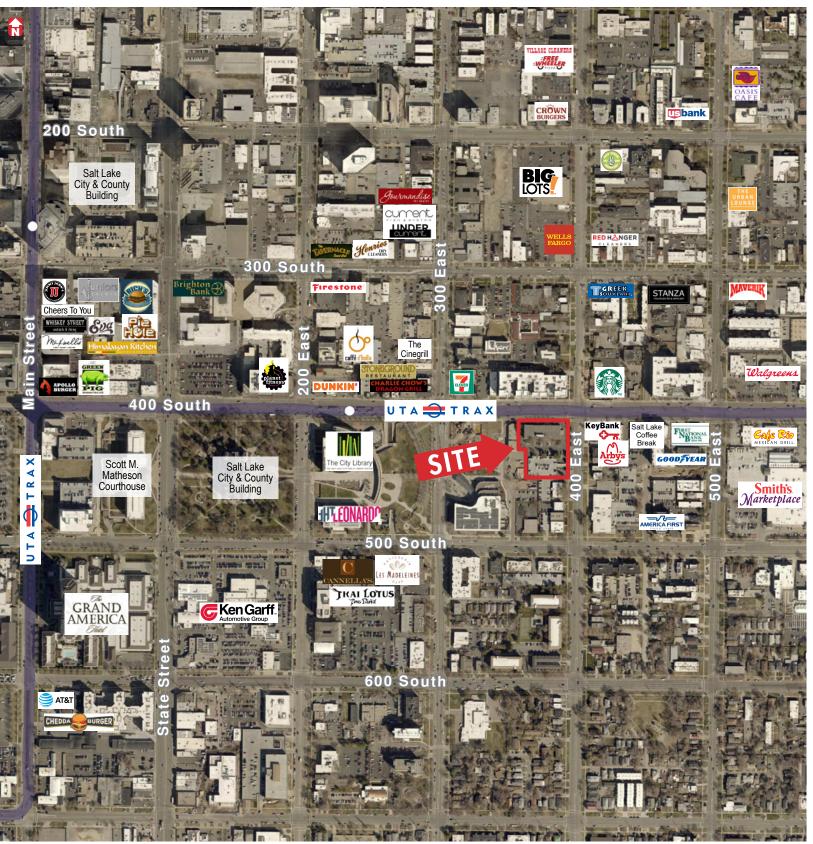

## **PROPERTY** FEATURES

- 1,557 3,112 RSF Available
- One Space in Move-In Ready Condition One Space in Shell Condition and Ready for Tenant Improvements
- 2.8/1,000 SF On-Site Parking Available at \$30 per Stall/Month
- TRAX Station 1 Block Away
- Walking Distance to Downtown Amenities