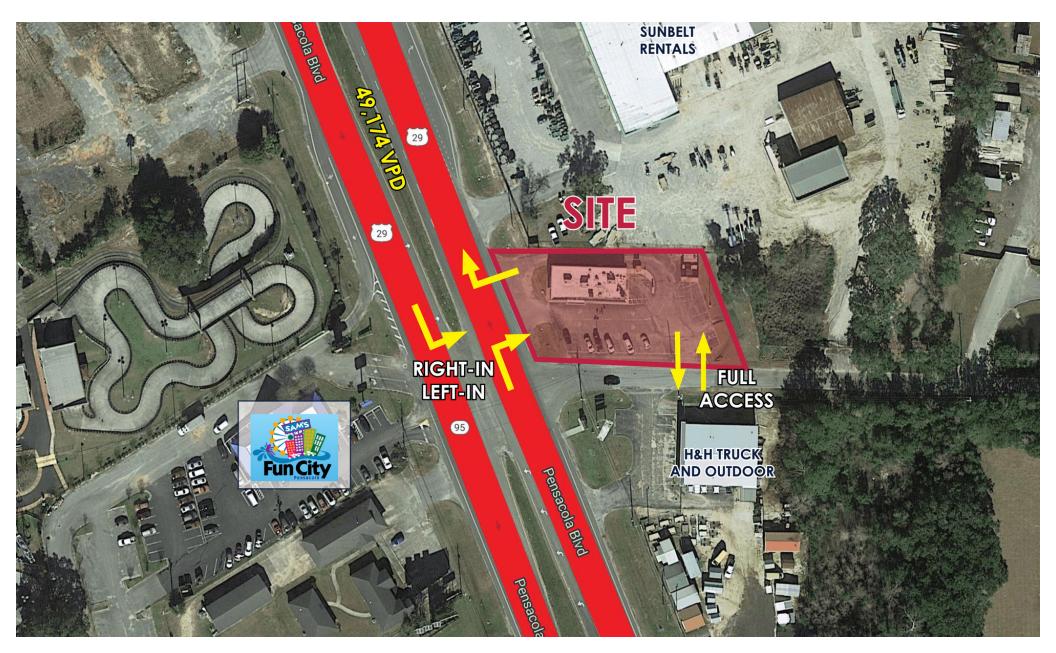

#### **Property Highlights**

- 2,399 SF former Wendy's on 0.5 AC available for lease or ground lease
- Lot sits on a heavily trafficked corner with full access and excellent visibility
- Located just off of exit 10 on I-10

#### **Traffic Counts**

49,174 VPD

JOE STRAUSS, CCIM

205.490.2831 jstrauss@retailspecialists.com **ALEX MCCAULEY** 

205.314.0396 alex@retailspecialists.com

6800 Pensacola Blvd Pensacola, FL 32505

MARKET AERIAL | FOR LEASE