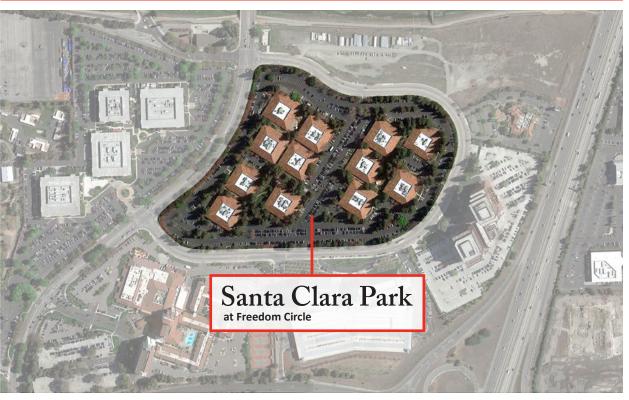

2520 Mission College Blvd Suite 201, Santa Clara, CA ±9,305 SF Santa Clara Park

## **Property Highlights**

- Class A, ±427,000 SF Office / R&D project featuring twelve, single and two-story buildings
- Serene, twenty-six acre campus with meandering, tree lined walk ways and quiet sitting areas
- Corporate neighbors include: Intel, CA Technologies, EMC, Citrix, Broadcom, and Palo Alto Networks
- Walk to Silicon Valley's finest restaurants, hotel and nearby recreational opportunities
- Convenient access to Highway 237 and Interstate 880
- On-site food service including corporate catering
- Electric vehicle charging station available