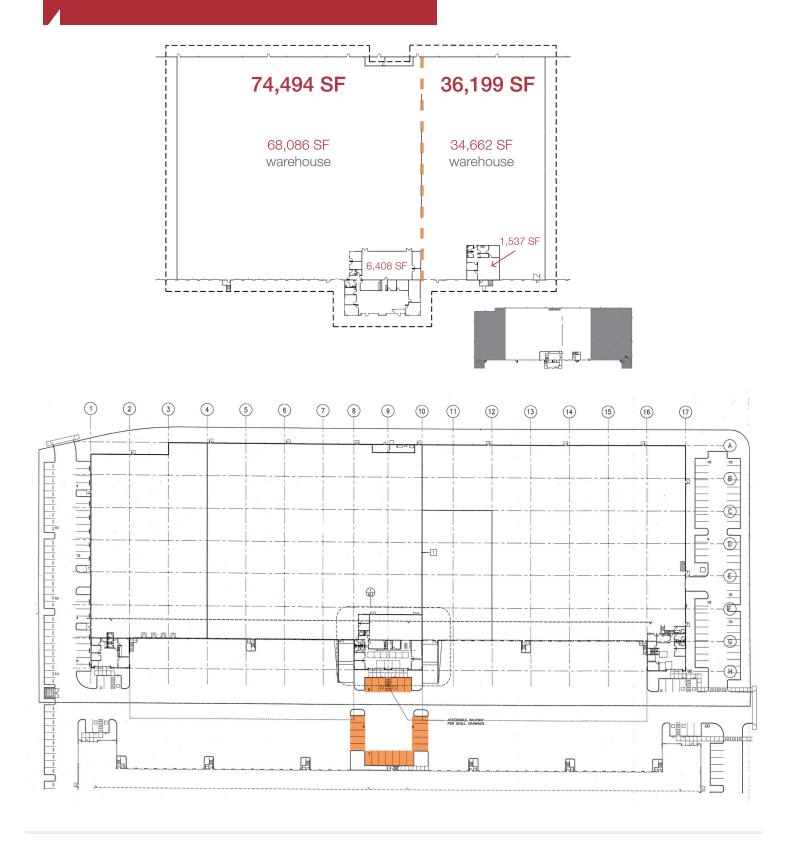

## **Emerald Corporate Park**

Building C, 4104 C Street NE, Suite 200, Auburn, WA

- 110,693 SF (7,945 SF office) Class A warehouse
- Divisible to:
  - 74,494 SF (inclusive of 6,408 SF office) - 12 DH & 1 GL
  - 36,199 SF warehouse (inclusive of 1,537 SF office) - 5 DH & 1 GL
- 30' clear height
- ESFR sprinkler system
- 800 amps of 277/480-volt power
- 24 parking stalls immediately adjacent to office dedicated to the space
- Call for rates
- Available Now