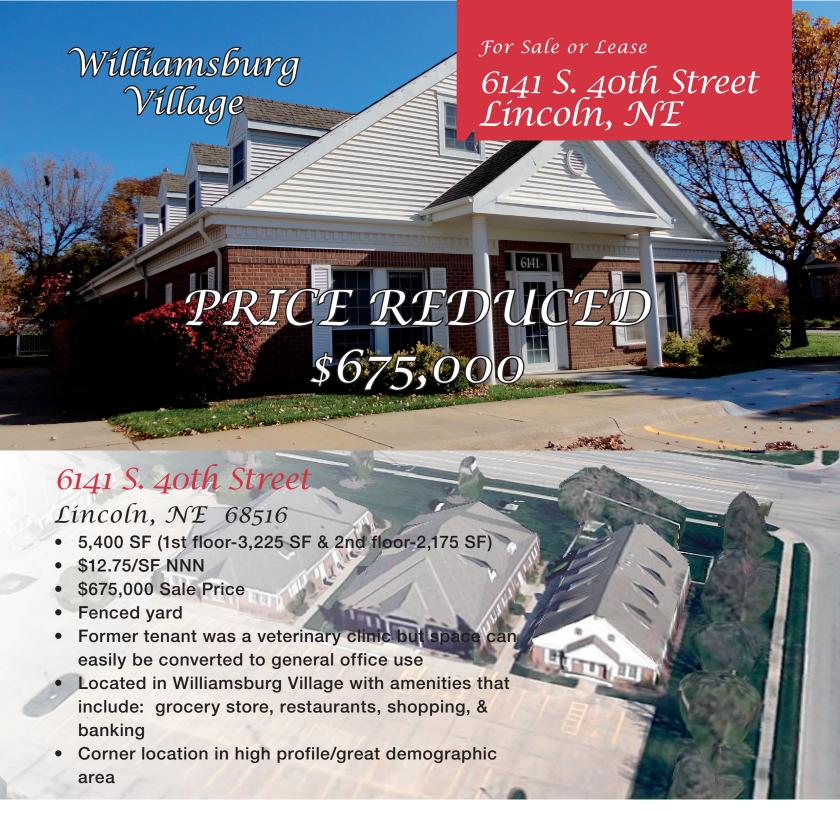

## Richard Meginnis

402 441 5828 • rmeginnis@naifma.com

Wells Fargo Center 1248 'O' Street, Suite 550 Lincoln, NE 68508 402 441 5800

naifmarealty.com

Willamsburg Village is a colonial-style development on 320 acres in southeast Lincoln. Southeast Lincoln has had the highest growth and demographics over the last decade. This quaint city within a city is home to multiple retail and office tenants that include:

Tandoor Indian Cuisine Misty's Steakhouse Applebee's Windchimes Restaurant

Hy-Vee PK Flynn Home & Market Gary Michaels Clothiers Valvoline Williamsburg Park Apartments Various Medical Uses Insurance Financial Planning

Area Demographics (One Mile Radius)

Average Household Income: \$114,244 Median Age: 34.9 Population: 15,110

Wells Fargo Center 1248 'O' Street, Suite 550 Lincoln, NE 68508 402 441 5800

naifmarealty.com