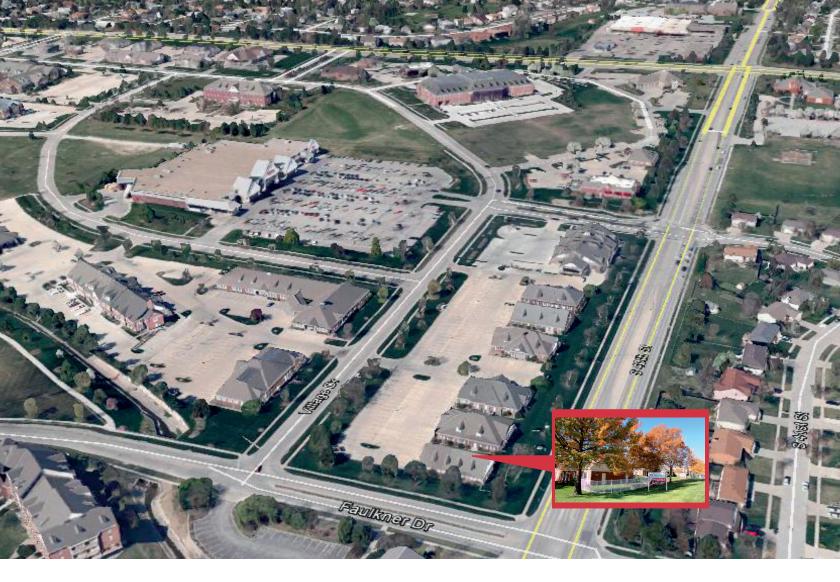

## Richard Meginnis

402 441 5828 • rmeginnis@naifma.com

Wells Fargo Center 1248 'O' Street, Suite 550 Lincoln, NE 68508 402 441 5800

naifmarealty.com

Willamsburg Village is a colonial-style development on 320 acres in southeast Lincoln. Southeast Lincoln has had the highest growth and demographics over the last decade. This quaint city within a city is home to multiple retail and office tenants that include: