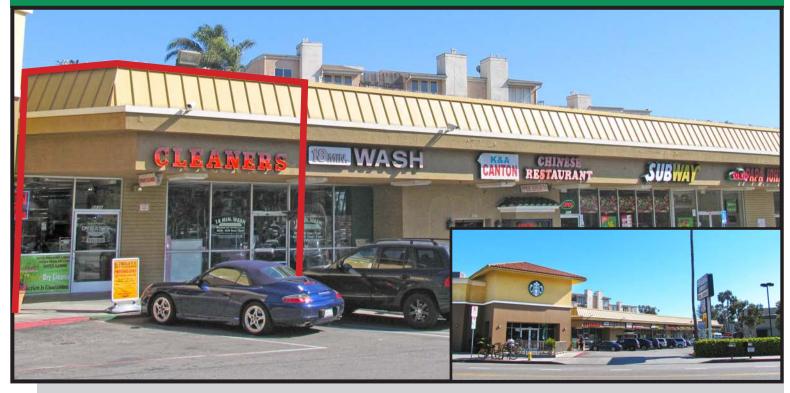

## RETAIL SPACE IN CHEVIOT HILLS (EXISTING DRY CLEANERS) FOR LEASE

## 9836 NATIONAL BOULEVARD, WEST LOS ANGELES, CA 90034

**SIZE:** Approximately 2,040 square feet

RATE: \$3.50 per square foot per month, NNN (NNN Estimated to be \$0.80 per square foot)

**TERM:** 3 - 5 years

**PARKING:** 4.2/1000

**AVAILABLE:** Immediately

GREG ECKHARDT
310.395.2663 X103
GECKO@PARCOMMERCIAL.COM
LIC# 01255469

- Right off the 10 FWY, between
   Manning Court and Castle Heights Avenue
- Tenants include Vons, Rite Aid, Subway, Papa Johns and Starbucks