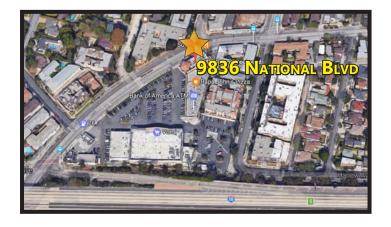

## 9836 NATIONAL BOULEVARD, WEST LOS ANGELES, CA 90034

**SIZE:** Approximately 2,040 square feet

RATE: \$3.50 per square foot per month, NNN (NNN Estimated to be \$0.80 per square foot)

**TERM:** 3 - 5 years

**PARKING:** 4.2/1000

**AVAILABLE:** Immediately

GREG ECKHARDT
310.395.2663 X103
GECKO@PARCOMMERCIAL.COM
LIC# 01255469

- Right off the 10 FWY, between
   Manning Court and Castle Heights Avenue
- Tenants include Vons, Rite Aid, Subway, Papa Johns and Starbucks