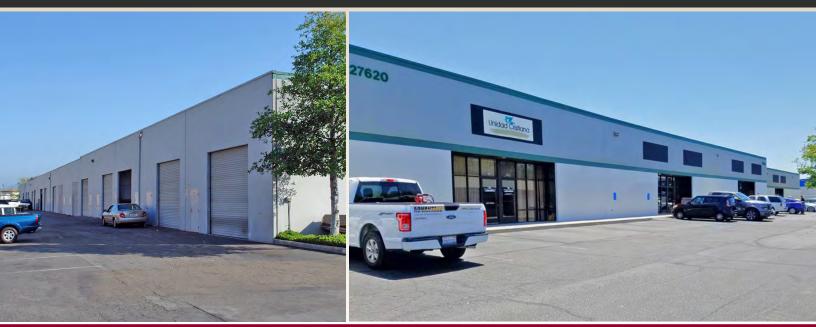

## **D** & **D INDUSTRIAL** INDUSTRIAL/OFFICE SPACES FOR LEASE

27620 - 27640 COMMERCE CENTER DR. - TEMECULA, CA.

#### **Property Features:**

- GREAT SIGNAGE
- CENTRALLY LOCATED WITHIN THE TEMECULA BUSINESS DISTRICT
- INDUSTRIAL AND OFFICE UNITS
- REAR LOADING DOORS 12' X 12'
- 18' MINIMUM CEILING CLEARANCE
- 100 200 AMP SERVICE 120/208 VOLTS (UNITS VARY)
- ZONED LIGHT INDUSTRIAL (NEW CITY ZONING - JEFFERSON UPTOWN ARTS DISTRICT)