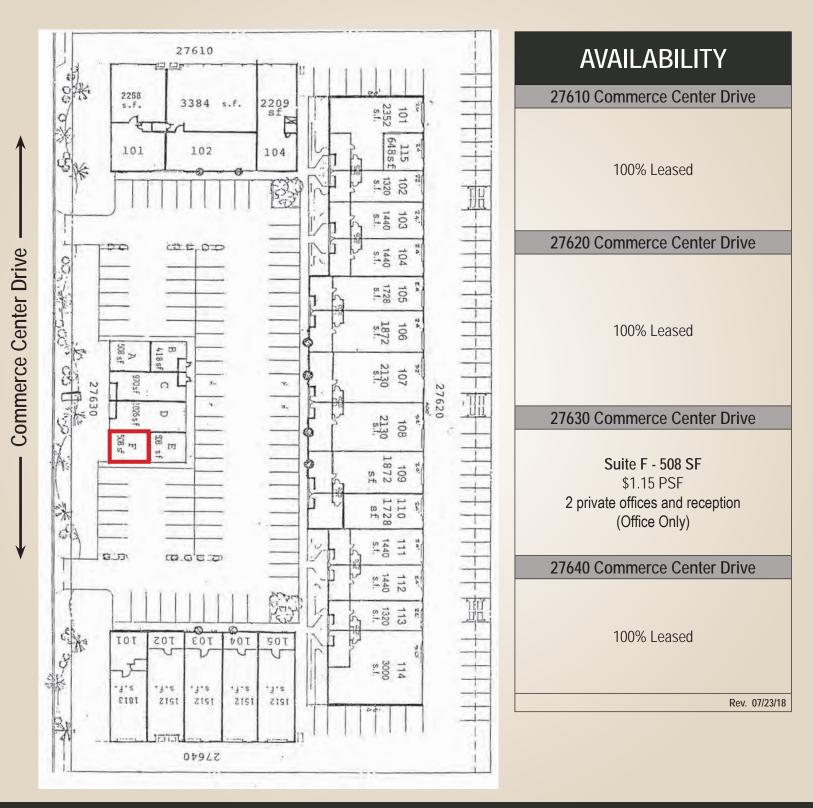

### **±508 SF OFFICE FOR LEASE**

#### **Property Features:**

- GREAT SIGNAGE
- CENTRALLY LOCATED WITHIN THE TEMECULA BUSINESS DISTRICT
- INDUSTRIAL AND OFFICE UNITS
- REAR LOADING DOORS 12' X 12'
- 18' MINIMUM CEILING CLEARANCE
- 100 200 AMP SERVICE 120/208 VOLTS (UNITS VARY)
- ZONED LIGHT INDUSTRIAL (NEW CITY ZONING - JEFFERSON UPTOWN ARTS DISTRICT)