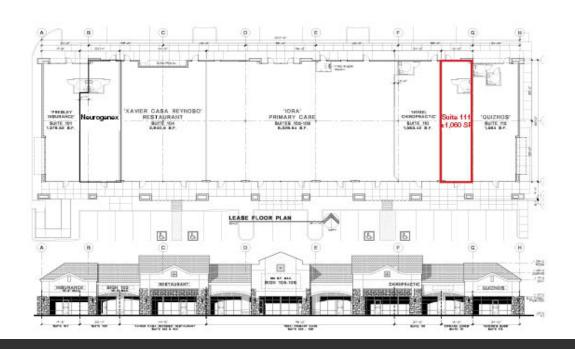

## Site Plans

Lease Plan

Site Plan

#### **Property Features**

- 1,060 SF available
- Excellent visibility
- Great access
- Located off of US-60
- Monument signage
- Ample parking
- Co-tenants include: Primary care office, Casa Reynoso
   Mexican Restaurant, Chiropractor, Medicare Health Plan &
   Quiznos