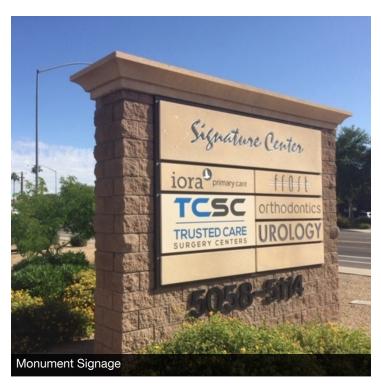

#### **Property Features**

- 1,060 SF available
- Excellent visibility
- Great access
- Located off of US-60
- Monument signage
- Ample parking
- Co-tenants include: Primary care office, Casa Reynoso
   Mexican Restaurant, Chiropractor, Medicare Health Plan &
   Quiznos