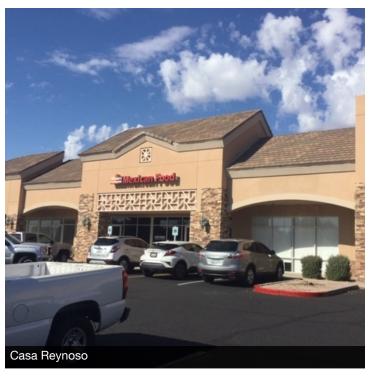

#### **Property Features**

- 1,060 SF available
- Excellent visibility
- Great access
- Located off of US-60
- Monument signage
- Ample parking
- Co-tenants include: Primary care office, Casa Reynoso
   Mexican Restaurant, Chiropractor, Medicare Health Plan &
   Quiznos