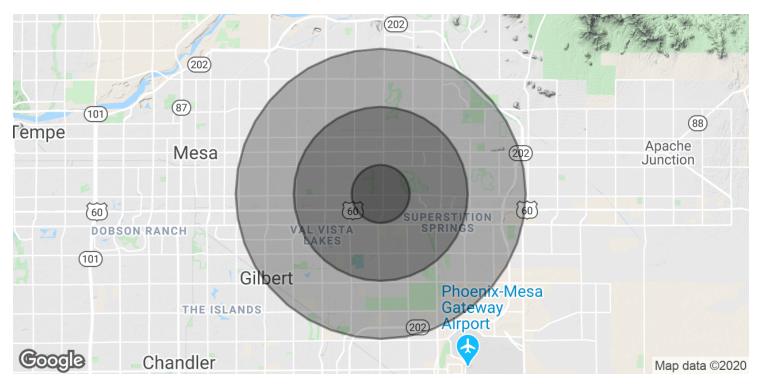

# Demographics Map & Report

| POPULATION           | 1 MILE    | 3 MILES   | 5 MILES   |
|----------------------|-----------|-----------|-----------|
| Total Population     | 14,299    | 50,710    | 125,029   |
| Average age          | 43.10     | 45.60     | 42.60     |
| Average age (Male)   | 40.60     | 43.20     | 40.60     |
| Average age (Female) | 45.30     | 47.60     | 44.30     |
|                      |           |           |           |
| HOUSEHOLDS & INCOME  | 1 MILE    | 3 MILES   | 5 MILES   |
| Total households     | 5,587     | 47,180    | 111,157   |
| # of persons per HH  | 2.2       | 2.2       | 2.4       |
| Average HH income    | \$67,440  | \$69,659  | \$74,407  |
| Average house value  | \$264,118 | \$198,521 | \$216,232 |
|                      |           |           |           |
| ETHNICITY (%)        | 1 MILE    | 3 MILES   | 5 MILES   |
| Hispanic             | 14.2%     | 14.4%     | 15.8%     |