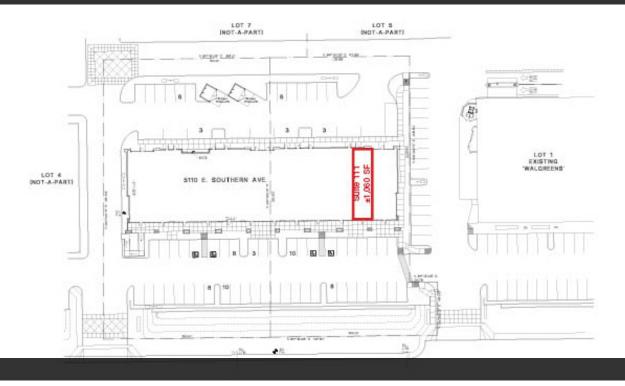

## Site Plans

Lease Plan

Site Plan

#### **Property Features**

- 1,060 SF available
- Excellent visibility
- Great access
- Located off of US-60
- Monument signage
- Ample parking
- Co-tenants include: Primary care office, Casa Reynoso
   Mexican Restaurant, Chiropractor, Medicare Health Plan &
   Quiznos