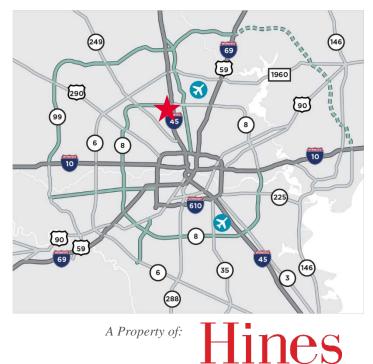

Beltway 8 & I-45 North | Houston, Texas

Pinto Business Park is a dynamic community 13 miles north of downtown Houston and minutes from Bush Intercontinental Airport. This prime location makes it ideal for companies conducting business locally and around the globe.

#### **Drive Distances From Building**

| USPS                  | 2.4 miles |
|-----------------------|-----------|
| FedEx Ground          | 2.5 miles |
| I-69/US 59            | 7 miles   |
| UPS                   | 8 miles   |
| IAH Airport           | 9 miles   |
| I-45                  | 0.6 miles |
| Downtown              | 13 miles  |
| Ship Channel          | 22 miles  |
| Hobby Airport         | 24 miles  |
| Barbours Cut Terminal | 40 miles  |
| Bayport Terminal      | 43 miles  |