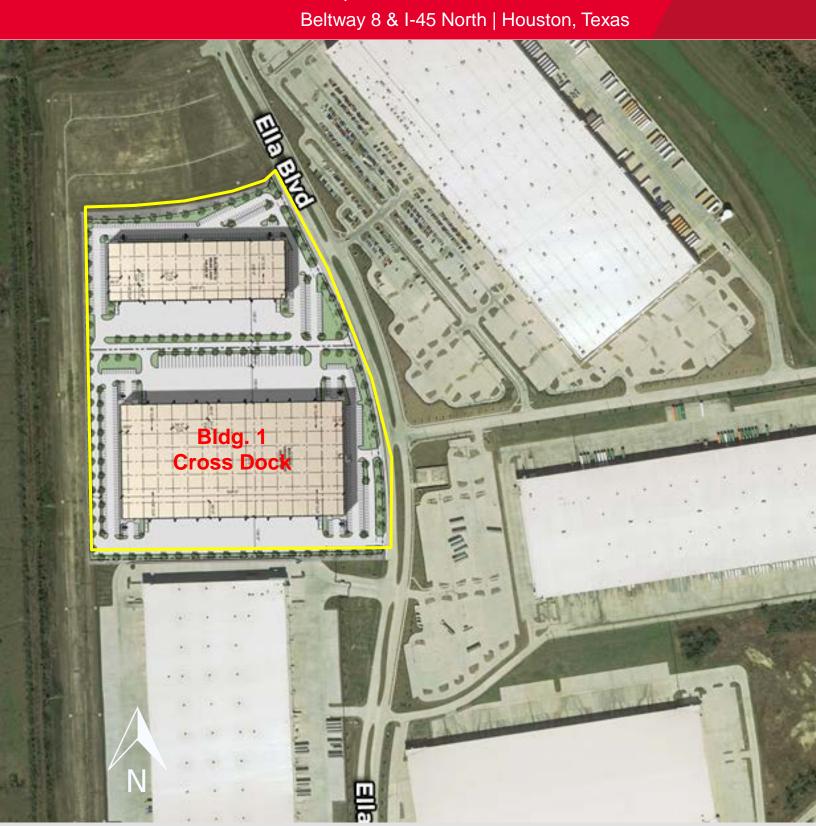

Beltway 8 & I-45 North | Houston, Texas

#### New Construction, Class A Cross Dock Buildings Available For Lease in Pinto Business Park

- 358,567 SF Cross Dock Available (divisible)
- 36' clear height
- 135' 185' truck courts
- 338 car spaces
- 42 trailer spaces
- 56' x 51'-8" column spacing
- 60' speed bays
- (38) 9' x 10' overhead doors
- (2) 12' x 14' overhead doors
- Trailer parking
- ESFR Sprinklers
- Monument signage available
- · Direct access to Beltway 8 from Ella Blvd
- Convenient access to I-45
- <u>View Property Website Here</u>