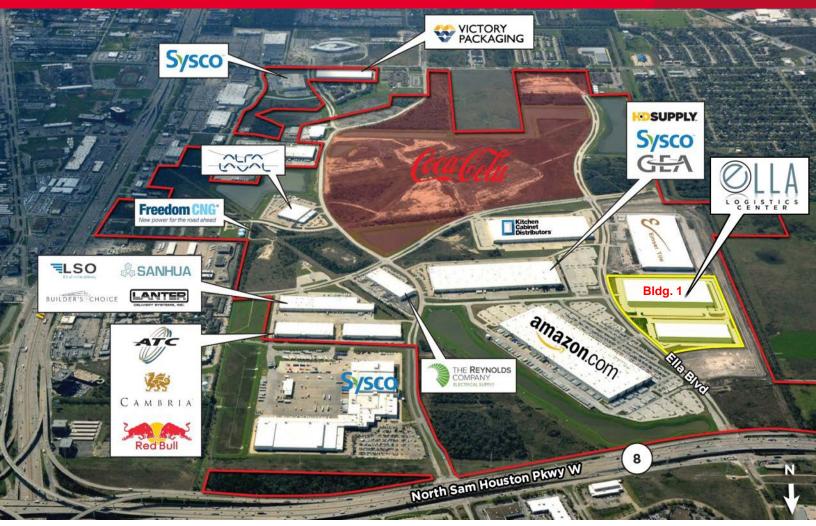

#### New Construction, Class A Cross Dock Buildings Available For Lease in Pinto Business Park

- 358,567 SF Cross Dock Available (divisible)
- 36' clear height
- 135' 185' truck courts
- 338 car spaces
- 42 trailer spaces
- 56' x 51'-8" column spacing
- 60' speed bays
- (38) 9' x 10' overhead doors
- (2) 12' x 14' overhead doors
- Trailer parking
- ESFR Sprinklers
- Monument signage available
- · Direct access to Beltway 8 from Ella Blvd
- Convenient access to I-45
- <u>View Property Website Here</u>

Beltway 8 & I-45 North | Houston, Texas

Pinto Business Park is a dynamic community 13 miles north of downtown Houston and minutes from Bush Intercontinental Airport. This prime location makes it ideal for companies conducting business locally and around the globe.

#### **PARK FEATURES**

- Deed restricted, master planned business park
- 971 total acres / 665 net acres
- Off-site master- planned detention is in place
- Outside 500-year flood plain

For more information, please contact: