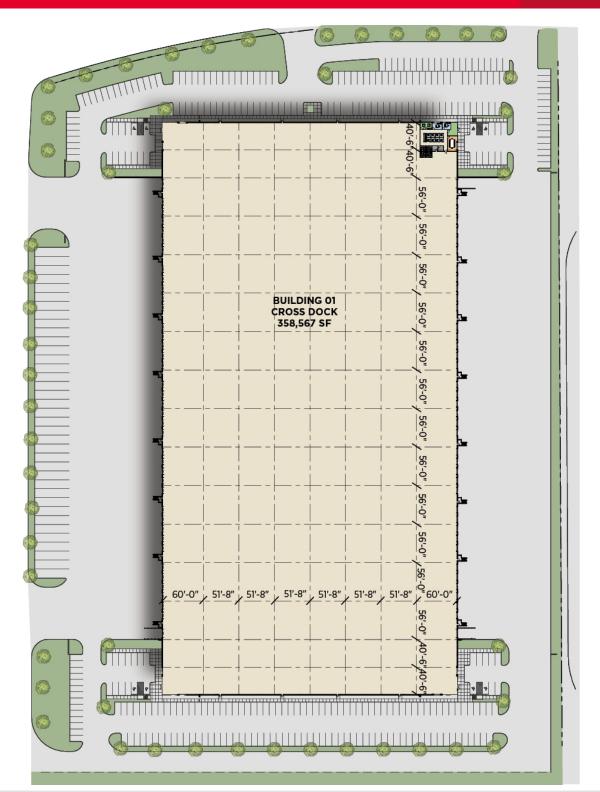

#### New Construction, Class A Cross Dock Buildings Available For Lease in Pinto Business Park

- 358,567 SF Cross Dock Available (divisible)
- 36' clear height
- 135' 185' truck courts
- 338 car spaces
- 42 trailer spaces
- 56' x 51'-8" column spacing
- 60' speed bays
- (38) 9' x 10' overhead doors
- (2) 12' x 14' overhead doors
- Trailer parking
- ESFR Sprinklers
- Monument signage available
- · Direct access to Beltway 8 from Ella Blvd
- Convenient access to I-45
- <u>View Property Website Here</u>