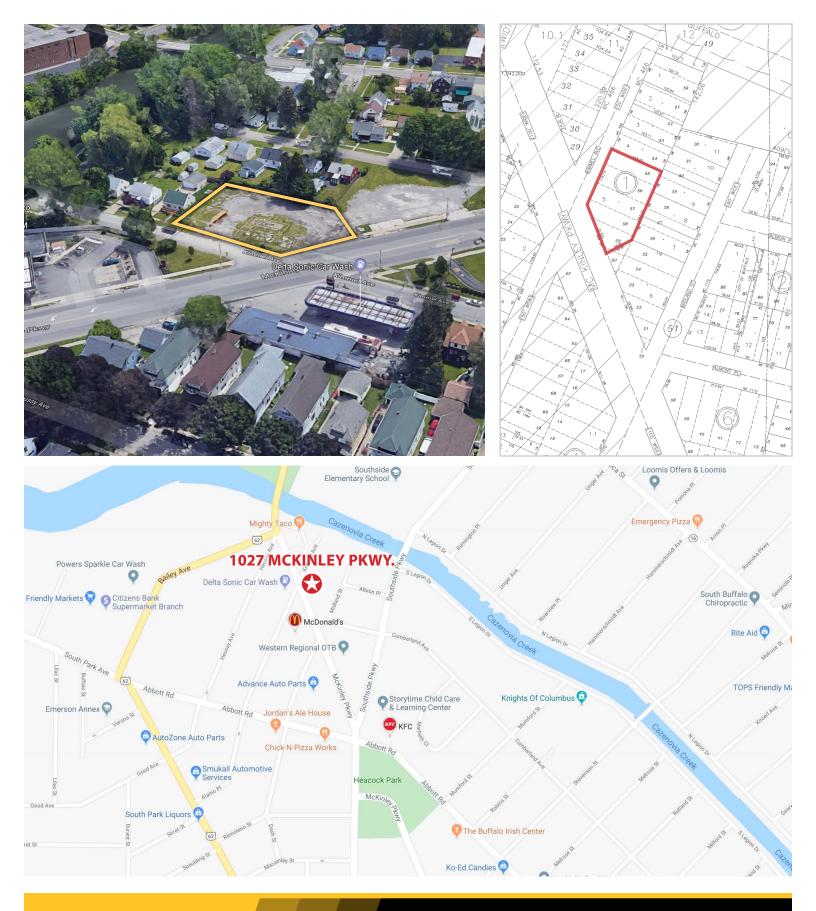

## 1027 McKinley Parkway, Buffalo, NY 14220

**GREAT DEVELOPMENT SITE** – 0.36 +/- acre parcel on busy traveled road on McKinley Pkwy. near Bailey Avenue in South Buffalo. 15,642 ADT.

| DEMOGRAPHICS       | 1 MILE   | 3 MILES  | 5 MILES  |
|--------------------|----------|----------|----------|
| Total Population   | 18,293   | 92,885   | 249,896  |
| Total Households   | 7,663    | 40,913   | 111,682  |
| Ave. Annual Income | \$40,639 | \$36,657 | \$38,620 |