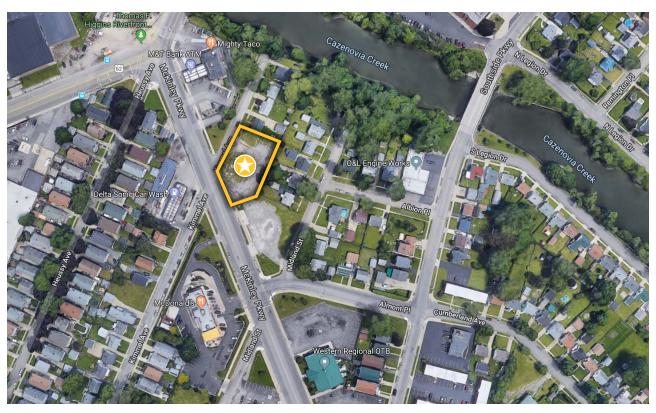

## 1027 McKinley Parkway, Buffalo, NY 14220

**GREAT DEVELOPMENT SITE** – 0.36 +/- acre parcel on busy traveled road on McKinley Pkwy. near Bailey Avenue in South Buffalo. 15,642 ADT.

| DEMOGRAPHICS       | 1 MILE   | 3 MILES  | 5 MILES  |
|--------------------|----------|----------|----------|
| Total Population   | 18,293   | 92,885   | 249,896  |
| Total Households   | 7,663    | 40,913   | 111,682  |
| Ave. Annual Income | \$40,639 | \$36,657 | \$38,620 |