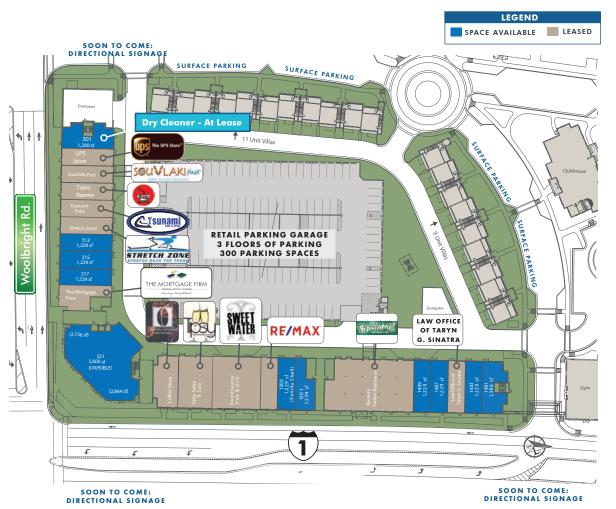

## **SITE** | OPPORTUNITY FOR USES

katzassociates.com 3

PLAN | SITE

#### CURRENT TENANTS:

| Unit:       | Tenant:                        |
|-------------|--------------------------------|
| A-303       | THE UPS STORE                  |
| A-305       | Souvlaki fast                  |
| A-307       | TOKIO RAMEN                    |
| A-309       | TSUNAMI SUBS                   |
| A-311       | STRETCH ZONE                   |
| A-319       | THE MORTGAGE FIRM              |
| B-1405      | LAW OFFICE OF TARYN G. SINATRA |
| B-1411-1419 | BACIAMI ITALIAN RESTAURANT     |
| B-1505      | RE/MAX                         |
| B-1507-1509 | SWEETWATER PUB & GRILL         |
| B-1513-1515 | TIPSY SALON & SPA              |
| B-1517      | COMMON GROUNDS COFFEE          |
|             |                                |

#### AVAILABLE:

| Unit: | Square Footage                    |
|-------|-----------------------------------|
| A-301 | 1,200 - Dry<br>Cleaner - At Lease |
| A-313 | 1,229                             |
| A-315 | 1,229                             |
| A-317 | 1,229                             |
| A-321 | 5,600                             |
|       |                                   |

| AVAILABLE: |  |
|------------|--|
|------------|--|

| Unit:  | Square Footage |
|--------|----------------|
| B-1401 | 1,386          |
| B-1403 | 1,229          |
| B-1407 | 1,229          |
| B-1409 | 1,239          |
| B-1501 | 1,239          |
| B-1503 | 1,229          |
|        |                |