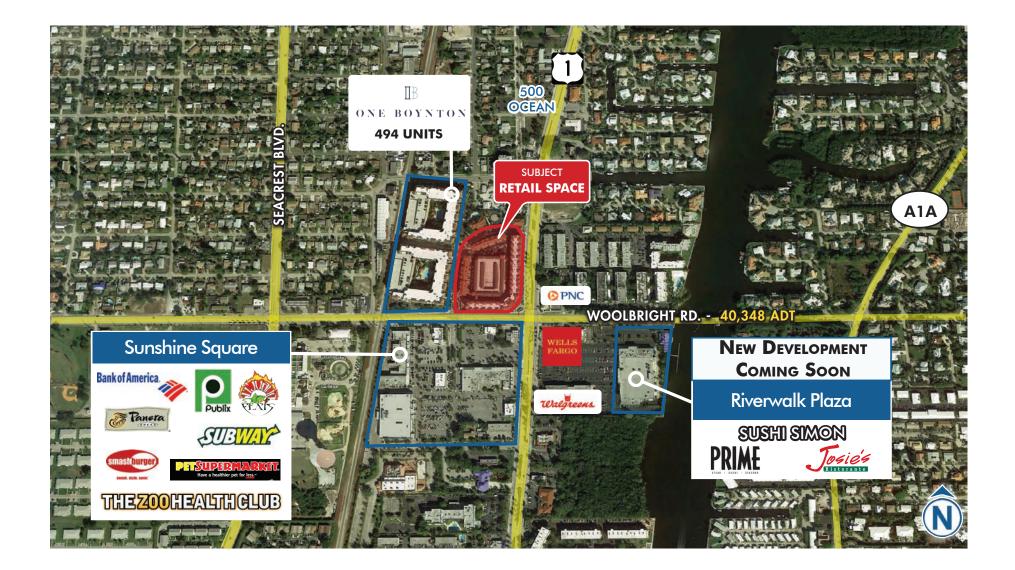

### SITE HIGHLIGHTS

- Prime restaurant/retail space available
- Located at the lighted intersection of Woolbright Road & Federal Highway/US-1
- Ground floor retail space with US-1 and/or Woolbright Road frontage available
- Mix-use development featuring 494 luxury rental residential units that are 98% occupied and 41,067 SF of retail, office and restaurant space
- Looking for fitness center and boutique stores to compliment residences and existing retailers in Boynton Beach

#### **AREA HIGHLIGHTS**

- Located in redevelopment area of Boynton Beach CRA; Grant money available
- Under served market with 1,731 of additional residences coming to the immediate market
- Annual consumer expenditures in the immediate market \$1.81B and \$266M in food and beverage

AERIAL | CLOSE-UP