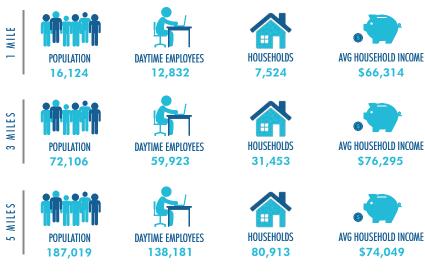

Mix-use development featuring 494 luxury rental residential units that are 98% occupied and 41,067 SF of retail, office and restaurant space
- Looking for fitness center and boutique stores to compliment residences and existing retailers in Boynton Beach

#### **AREA HIGHLIGHTS**

- Located in redevelopment area of Boynton Beach CRA; Grant money available
- Under served market with 1,731 of additional residences coming to the immediate market
- Annual consumer expenditures in the immediate market \$1.81B and \$266M in food and beverage



katzassociates.com 2







### **GREAT OPPORTUNITY FOR THE FOLLOWING USES:**

- Brewery
- Japanese Restaurant
- Burger Restaurant
- Art Gallery
- Financial Office

- Group Personal Fitness
- Eye Care
- Pet Care Supplies
- Lash Studio

### DEMOGRAPHICS



### 1499 s. federal highway BOYNTON BEACH, FL

## **SITE** | OPPORTUNITY FOR USES

katzassociates.com 3

PLAN | SITE



#### CURRENT TENANTS:

| Unit:       | Tenant:                        |
|-------------|--------------------------------|
| A-303       | THE UPS STORE                  |
| A-305       | Souvlaki fast                  |
| A-307       | TOKIO RAMEN                    |
| A-309       | TSUNAMI SUBS                   |
| A-311       | STRETCH ZONE                   |
| A-319       | THE MORTGAGE FIRM              |
| B-1405      | LAW OFFICE OF TARYN G. SINATRA |
| B-1411-1419 | BACIAMI ITALIAN RESTAURANT     |
| B-1505      | RE/MAX                         |
| B-1507-1509 | SWEETWATER PUB & GRILL         |
| B-1513-1515 | TIPSY SALON & SPA              |
| B-1517      | CO