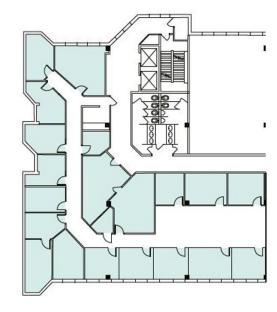

#### **Availabilities:**

3rd Floor Suite 335: 1,305 SF

4th Floor Suite 420: 5,433 SF