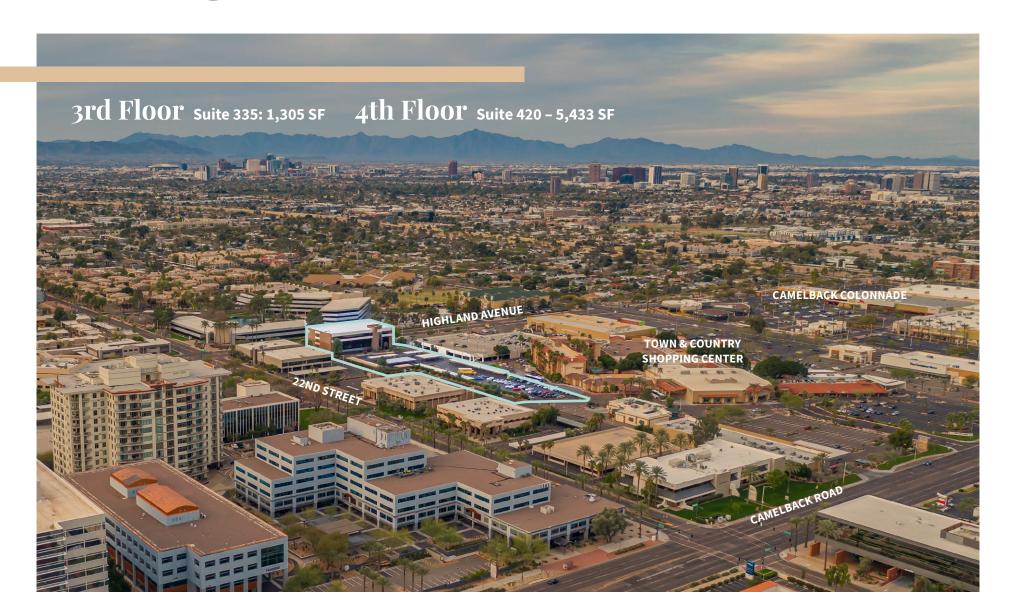

#### **Availabilities:**

3rd Floor Suite 335: 1,305 SF

4th Floor Suite 420: 5,433 SF

#### **The Camelback Corridor**