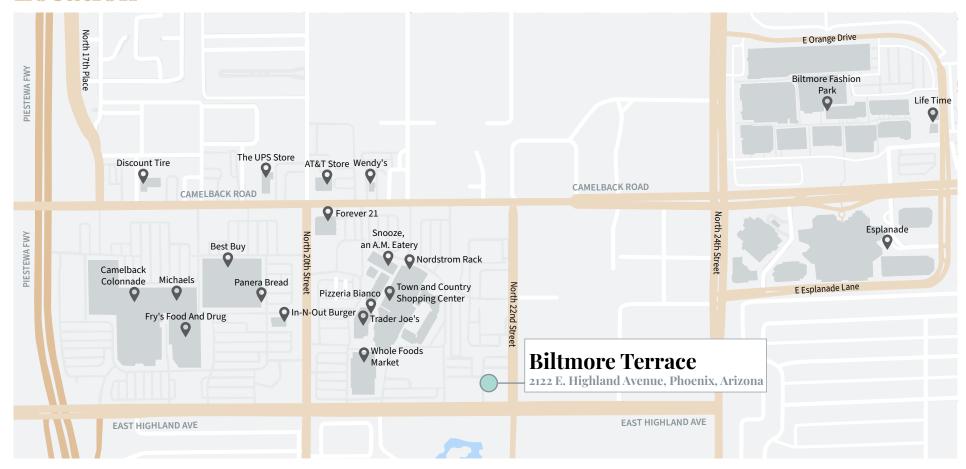

# **Biltmore Terrace**

2122 E. Highland Avenue, Phoenix, Arizona

#### **About the property**

Located just east of the SR-51 freeway off Highland Avenue and 22nd Street

Near countless amenities within Town & Country Shopping Center, Camelback Colonnade, The Esplanade and Biltmore Fashion Park

### Location

Although information has been obtained from sources deemed reliable, neither Owner nor JLL makes any guarantees, warranties or representations, express or implied, as to the completeness or accuracy as to the information contained herein. Any projections, opinions, assumptions or estimates used are for example only. There may be differences between projected and actual results, and those differences may be material. The Property may be withdrawn without notice. Neither Owner nor JLL accepts any liability for any loss or damage suffered by any party resulting from reliance on this information. If the recipient of this information has signed a confidentiality agreement regarding this matter, this information is subject to the terms of that agreement. ©2022. Jones Lang LaSalle IP, Inc. All rights reserved.