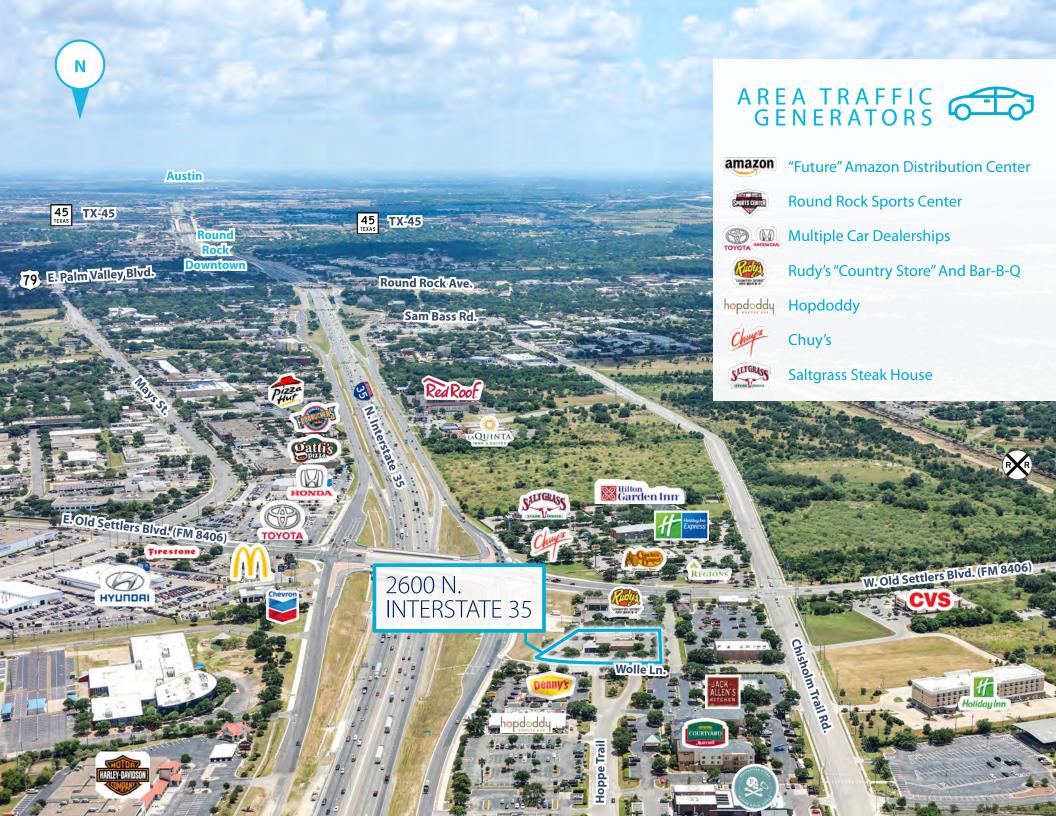

Excellent visibility with Interstate 35 frontage

High demand retail area

**Prime Round Rock location** 

## LOCATION SUMMARY

Located 15 miles north of the state capitol in Austin, Round Rock, Texas is one of the fastest growing cities in the nation and one of the best-managed cities in Texas.

With a population of around 116,000, the greater Round Rock area offers top talent, superior real estate, an unparalleled quality of life and is home to world-class businesses.

Round Rock is the site of Dell's world headquarters which employs over 16,000 people in central Texas and other major employers in the city include Emerson Process Management, Round Rock Premium Outlets, Baylor Scott & White Health, St. David's Round Rock Medical Center, Liquidation Channel, Sears Teleserv, Wayne Fueling Systems, Texas Guaranteed Student Loan, TECO Westinghouse Motor Company and Seton Medical Center Williamson.