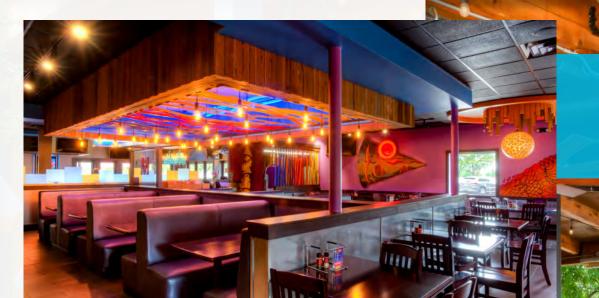

## FOR SALE OR LEASE

PROPERTY HIGHLIGHTS

PROPERTY

2600 N. Interstate 35 Round Rock, TX

**PROPERTY SIZE** +/- 7,537 sf

+/- 1.25 acres

**BUILDING TYPE** Former Retail Restaurant Building

STORIES

YEAR BUILT/RENOVATED 1998/2015

**ZONING** C-1 – General Commercial

**TRAFFIC COUNT** +/- 146,000 VPD

"Turn-key" former restaurant building with equipment

Versatile possible future uses

Abundant parking ratio

Excellent visibility with Interstate 35 frontage

High demand retail area

**Prime Round Rock location** 