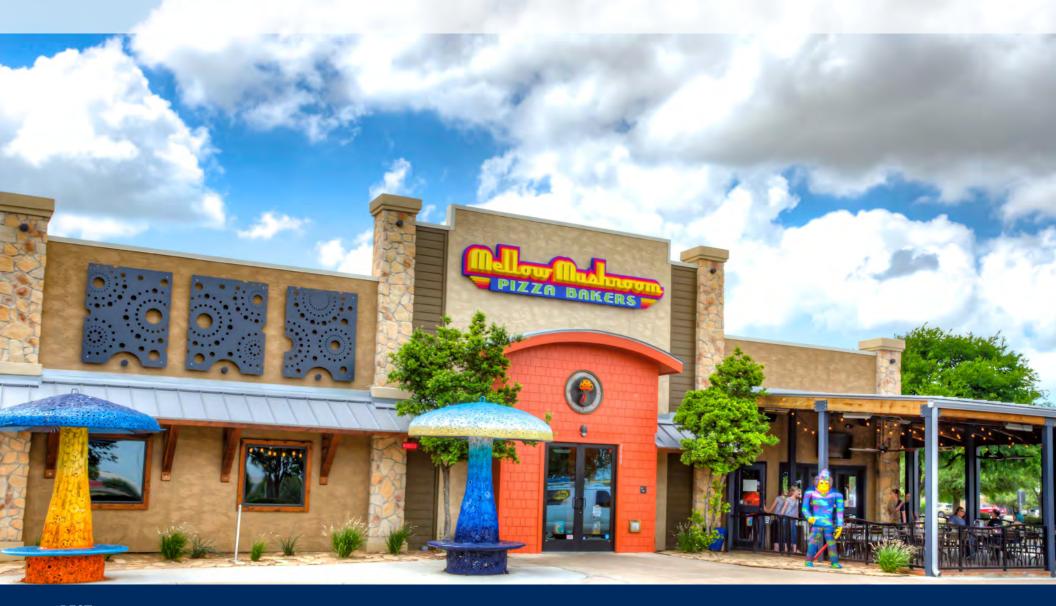

## FOR SALE OR LEASE

PROPERTY HIGHLIGHTS

PROPERTY

2600 N. Interstate 35 Round Rock, TX

**PROPERTY SIZE** +/- 7,537 sf

+/- 1.25 acres

**BUILDING TYPE** Former Retail Restaurant Building

STORIES

YEAR BUILT/RENOVATED 1998/2015

**ZONING** C-1 – General Commercial

**TRAFFIC COUNT** +/- 146,000 VPD

"Turn-key" former restaurant building with equipment

Versatile possible future uses

Abundant parking ratio

Excellent visibility with Interstate 35 frontage

High demand retail area

**Prime Round Rock location** 