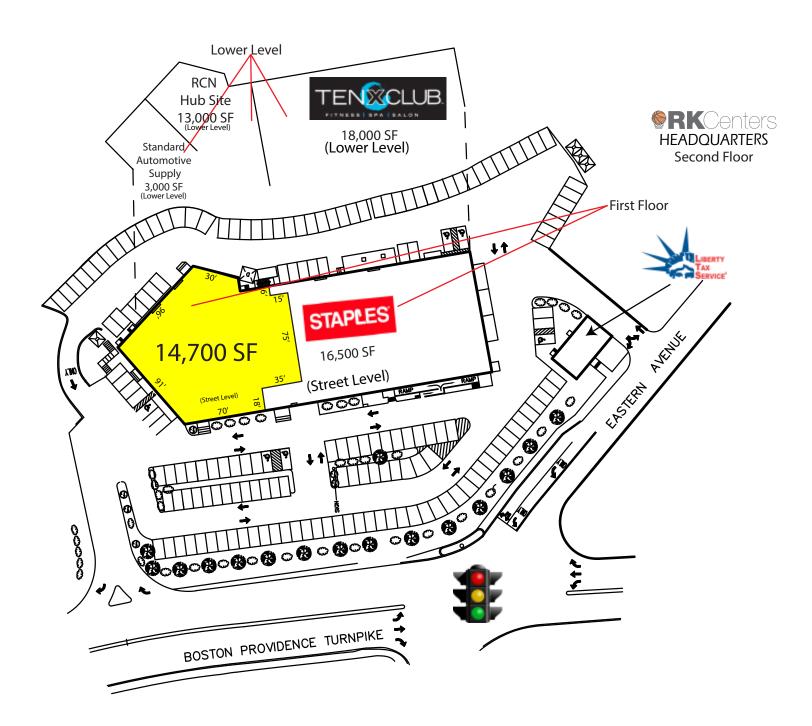

# **AVAILABLE SPACE** 7,200 - 14,700 SF

70,000 Total Square Feet 174 Parking Spaces

## **RK Building - Dedham, MA**

= Current Opportunity