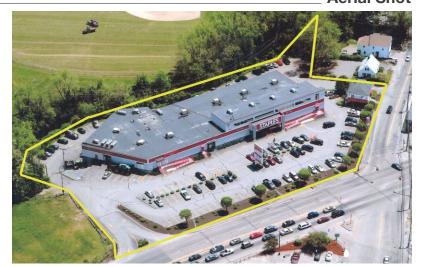

### RK Building - Dedham, MA

Route 1 (450 Providence Highway), Dedham, MA 02026



# **AVAILABLE SPACE** 7,200 - 14,700 SF

70,000 Total Square Feet 174 Parking Spaces



#### **Property Facts**

- Landmark retail destination providing critical
  4-way access at strategic Route 1/ Eastern
  Avenue intersection
- Anchored by Staples on busy Route 1 corridor providing regional exposure
- Oversized pylon signage available
- 60,000 Vehicle Daily Traffic Count

#### **Aerial Shot**



**Market Shot** 

#### **Demographics**

Population

1 Miles 3 Miles 5 Miles 8,332 82,889 232,617

Average HH Income \$65,480 \$61,968 \$67,993

#### Leasing

RK Centers P.O. Box 111 Dedham, MA 02027 781-320-0001

Email: Leasing@rkcenters.com Web: www.rkcenters.com



## **RK Building - Dedham, MA**





= Current Opportunity