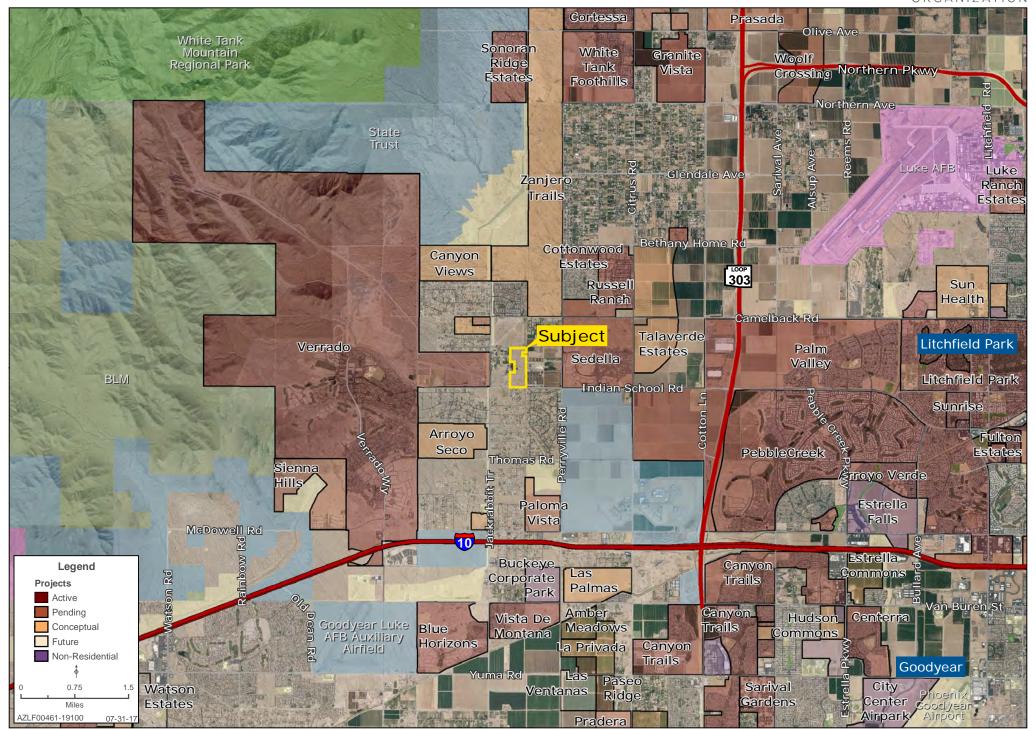

# ±71.82 ACRES/63 LOTS AVAILABLE

**EXCLUSIVE LISTING** | FOR ±35,000 SF LOTS | MARICOPA COUNTY, ARIZONA



Greg Vogel | gvogel@landadvisors.com Waseem Hamadeh | whamadeh@landadvisors.com
Bret Rinehart | brinehart@landadvisors.com Ryan Semro | Rsemro@landadvisors.com
4900 North Scottsdale Road, Suite 3000, Scottsdale, Arizona 85251 ph. 480.483.8100 | www.landadvisors.com



#### **REGIONAL MAP**





#### **SURROUNDING DEVELOPMENT MAP**





## **SURROUNDING AREA MAP**





## **PROPERTY DETAIL MAP**





## **OVERLAY MAP**





## **DIMENSION LOT LAYOUT**





Z m'







(\*201704 192ND LA ARIZONA

Ш

SITE

CEPTUAL

INDIAN SCHOOL MARICOPA C

## **DIMENSION LOT LAYOUT**