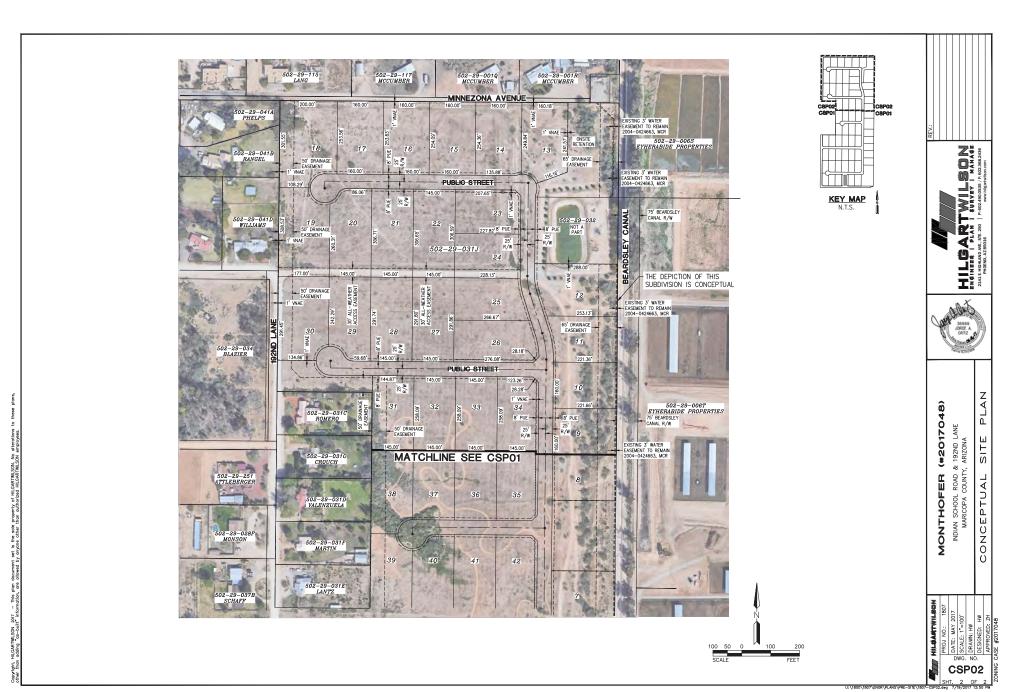

# ±71.82 ACRES/63 LOTS AVAILABLE

**EXCLUSIVE LISTING** | FOR ±35,000 SF LOTS | MARICOPA COUNTY, ARIZONA



Greg Vogel | gvogel@landadvisors.com Waseem Hamadeh | whamadeh@landadvisors.com
Bret Rinehart | brinehart@landadvisors.com Ryan Semro | Rsemro@landadvisors.com
4900 North Scottsdale Road, Suite 3000, Scottsdale, Arizona 85251 ph. 480.483.8100 | www.landadvisors.com



#### **REGIONAL MAP**





#### **SURROUNDING DEVELOPMENT MAP**





## **SURROUNDING AREA MAP**





## **PROPERTY DETAIL MAP**





## **OVERLAY MAP**





## **DIMENSION LOT LAYOUT**





Z m'







(\*201704 192ND LA ARIZONA

Ш

SITE

CEPTUAL

INDIAN SCHOOL MARICOPA C

## **DIMENSION LOT LAYOUT**