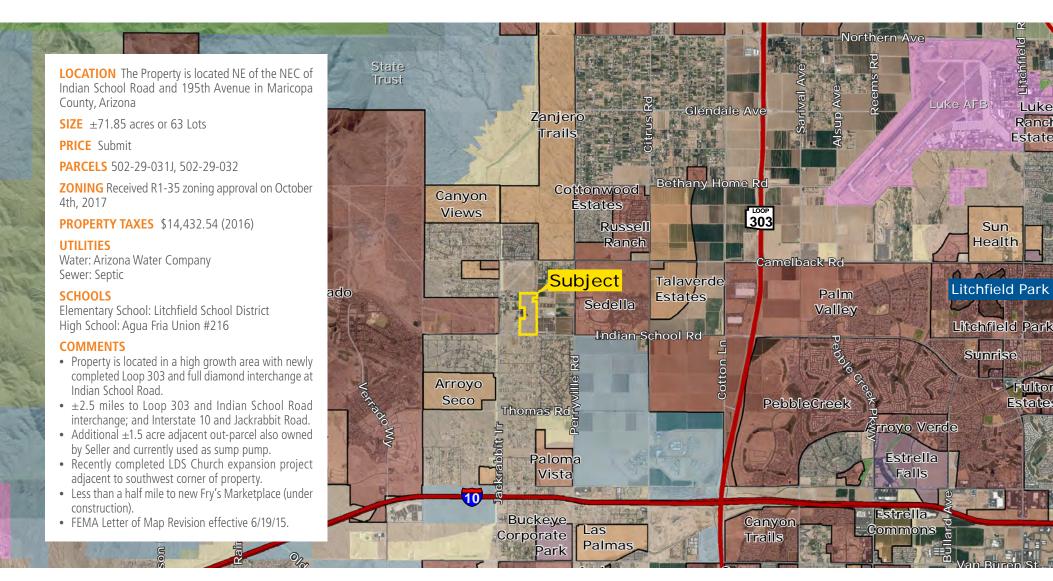

# ±71.82 ACRES/63 LOTS AVAILABLE

**EXCLUSIVE LISTING** | FOR ±35,000 SF LOTS | MARICOPA COUNTY, ARIZONA



Greg Vogel | gvogel@landadvisors.com Waseem Hamadeh | whamadeh@landadvisors.com
Bret Rinehart | brinehart@landadvisors.com Ryan Semro | Rsemro@landadvisors.com
4900 North Scottsdale Road, Suite 3000, Scottsdale, Arizona 85251 ph. 480.483.8100 | www.landadvisors.com



#### **REGIONAL MAP**





#### **SURROUNDING DEVELOPMENT MAP**





## **SURROUNDING AREA MAP**





## **PROPERTY DETAIL MAP**





## **OVERLAY MAP**





## **DIMENSION LOT LAYOUT**





Z m'







(\*201704 192ND LA ARIZONA

Ш

SITE

CEPTUAL

INDIAN SCHOOL MARICOPA C

## **DIMENSION LOT LAYOUT**