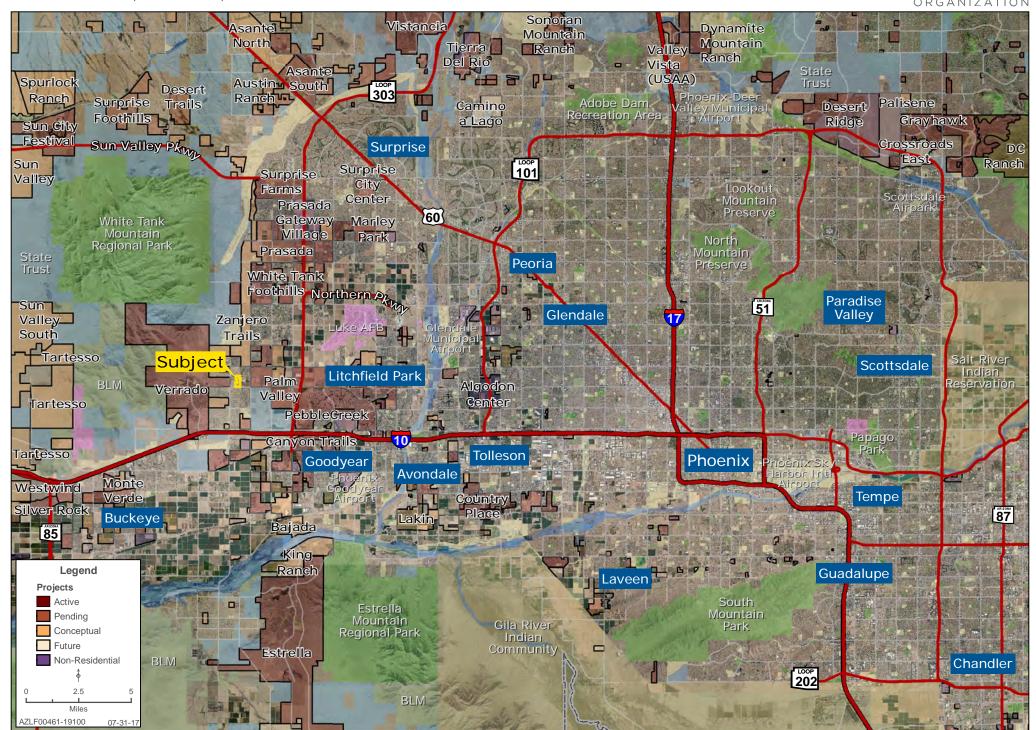

# ±71.82 ACRES/63 LOTS AVAILABLE

**EXCLUSIVE LISTING** | FOR ±35,000 SF LOTS | MARICOPA COUNTY, ARIZONA



Greg Vogel | gvogel@landadvisors.com Waseem Hamadeh | whamadeh@landadvisors.com
Bret Rinehart | brinehart@landadvisors.com Ryan Semro | Rsemro@landadvisors.com
4900 North Scottsdale Road, Suite 3000, Scottsdale, Arizona 85251 ph. 480.483.8100 | www.landadvisors.com



#### **REGIONAL MAP**





#### **SURROUNDING DEVELOPMENT MAP**





## **SURROUNDING AREA MAP**





## **PROPERTY DETAIL MAP**





## **OVERLAY MAP**





## **DIMENSION LOT LAYOUT**





Z m'







(\*201704 192ND LA ARIZONA

Ш

SITE

CEPTUAL

INDIAN SCHOOL MARICOPA C

## **DIMENSION LOT LAYOUT**