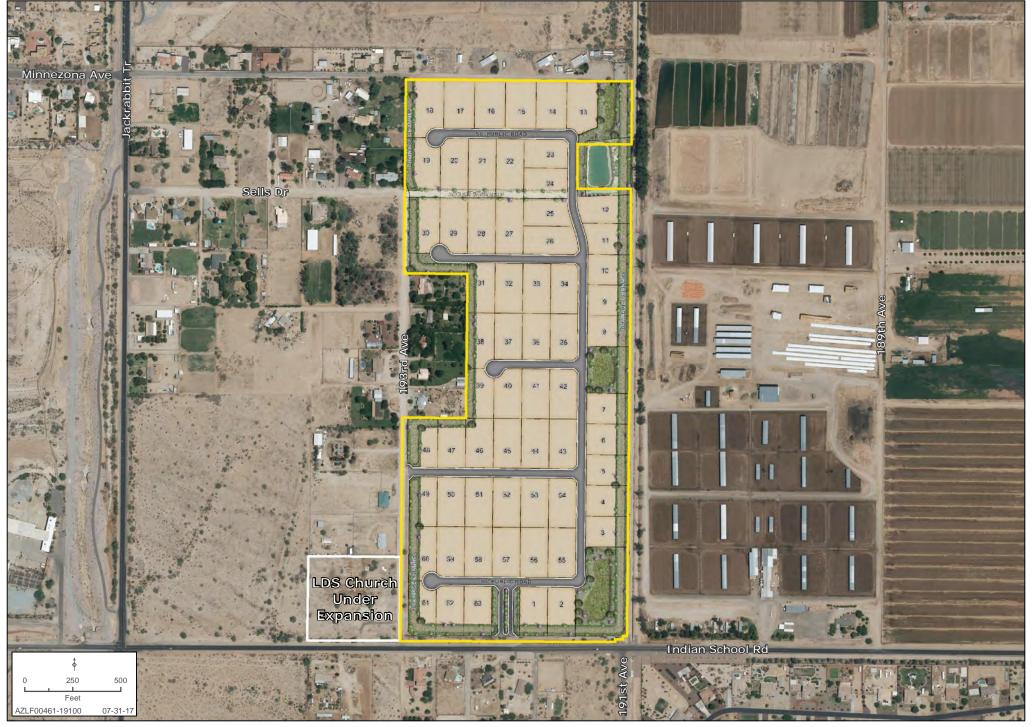

# ±71.82 ACRES/63 LOTS AVAILABLE

**EXCLUSIVE LISTING** | FOR ±35,000 SF LOTS | MARICOPA COUNTY, ARIZONA



Greg Vogel | gvogel@landadvisors.com Waseem Hamadeh | whamadeh@landadvisors.com
Bret Rinehart | brinehart@landadvisors.com Ryan Semro | Rsemro@landadvisors.com
4900 North Scottsdale Road, Suite 3000, Scottsdale, Arizona 85251 ph. 480.483.8100 | www.landadvisors.com



#### **REGIONAL MAP**





#### **SURROUNDING DEVELOPMENT MAP**





## **SURROUNDING AREA MAP**





## **PROPERTY DETAIL MAP**





## **OVERLAY MAP**





## **DIMENSION LOT LAYOUT**





Z m'







(\*201704 192ND LA ARIZONA

Ш

SITE

CEPTUAL

INDIAN SCHOOL MARICOPA C

## **DIMENSION LOT LAYOUT**