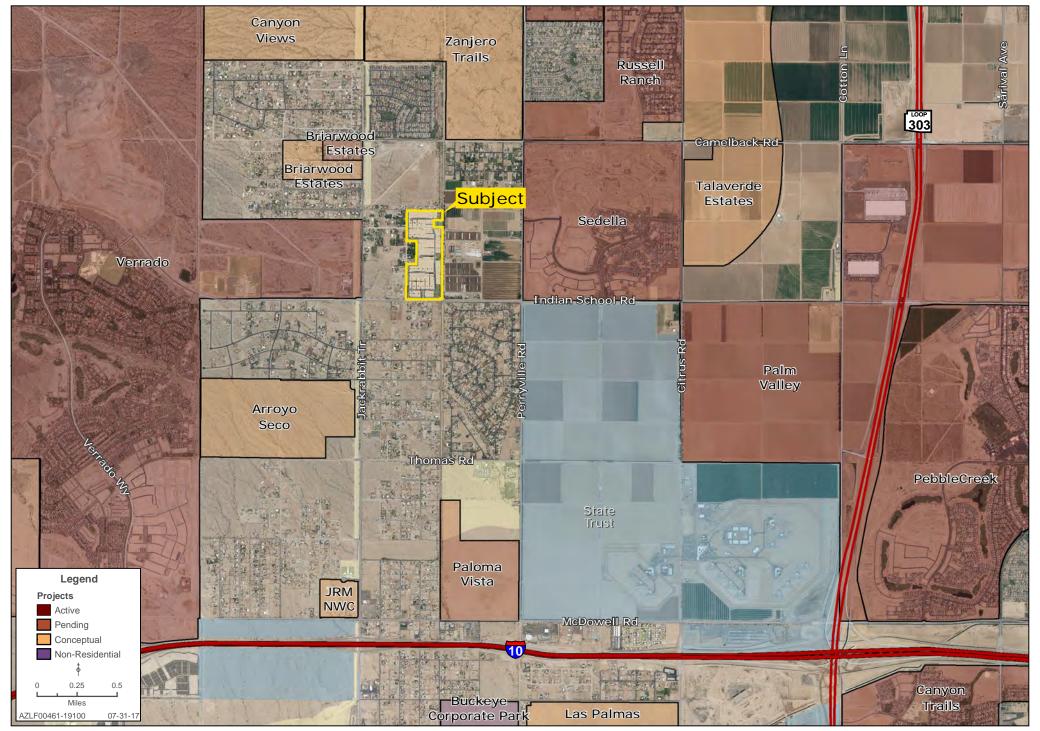

# ±71.82 ACRES/63 LOTS AVAILABLE

**EXCLUSIVE LISTING** | FOR ±35,000 SF LOTS | MARICOPA COUNTY, ARIZONA



Greg Vogel | gvogel@landadvisors.com Waseem Hamadeh | whamadeh@landadvisors.com
Bret Rinehart | brinehart@landadvisors.com Ryan Semro | Rsemro@landadvisors.com
4900 North Scottsdale Road, Suite 3000, Scottsdale, Arizona 85251 ph. 480.483.8100 | www.landadvisors.com



#### **REGIONAL MAP**





#### **SURROUNDING DEVELOPMENT MAP**





## **SURROUNDING AREA MAP**





## **PROPERTY DETAIL MAP**





## **OVERLAY MAP**





## **DIMENSION LOT LAYOUT**





Z m'







(\*201704 192ND LA ARIZONA

Ш

SITE

CEPTUAL

INDIAN SCHOOL MARICOPA C

## **DIMENSION LOT LAYOUT**