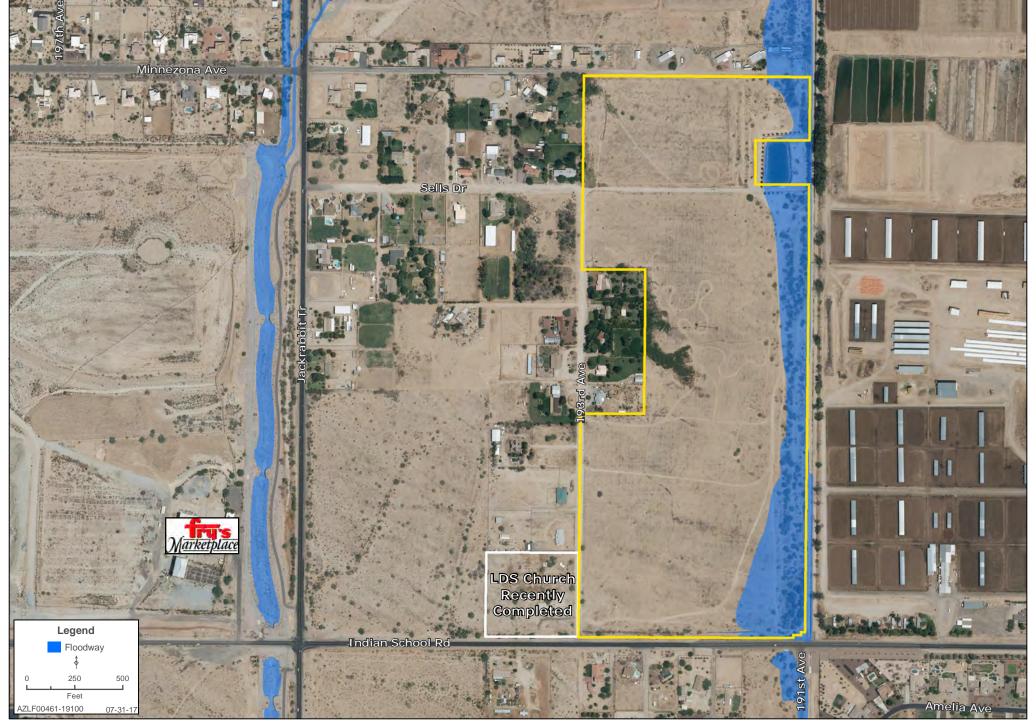

# ±71.82 ACRES/63 LOTS AVAILABLE

**EXCLUSIVE LISTING** | FOR ±35,000 SF LOTS | MARICOPA COUNTY, ARIZONA



Greg Vogel | gvogel@landadvisors.com Waseem Hamadeh | whamadeh@landadvisors.com
Bret Rinehart | brinehart@landadvisors.com Ryan Semro | Rsemro@landadvisors.com
4900 North Scottsdale Road, Suite 3000, Scottsdale, Arizona 85251 ph. 480.483.8100 | www.landadvisors.com



#### **REGIONAL MAP**





#### **SURROUNDING DEVELOPMENT MAP**





## **SURROUNDING AREA MAP**





## **PROPERTY DETAIL MAP**





## **OVERLAY MAP**





## **DIMENSION LOT LAYOUT**





Z m'







(\*201704 192ND LA ARIZONA

Ш

SITE

CEPTUAL

INDIAN SCHOOL MARICOPA C

## **DIMENSION LOT LAYOUT**