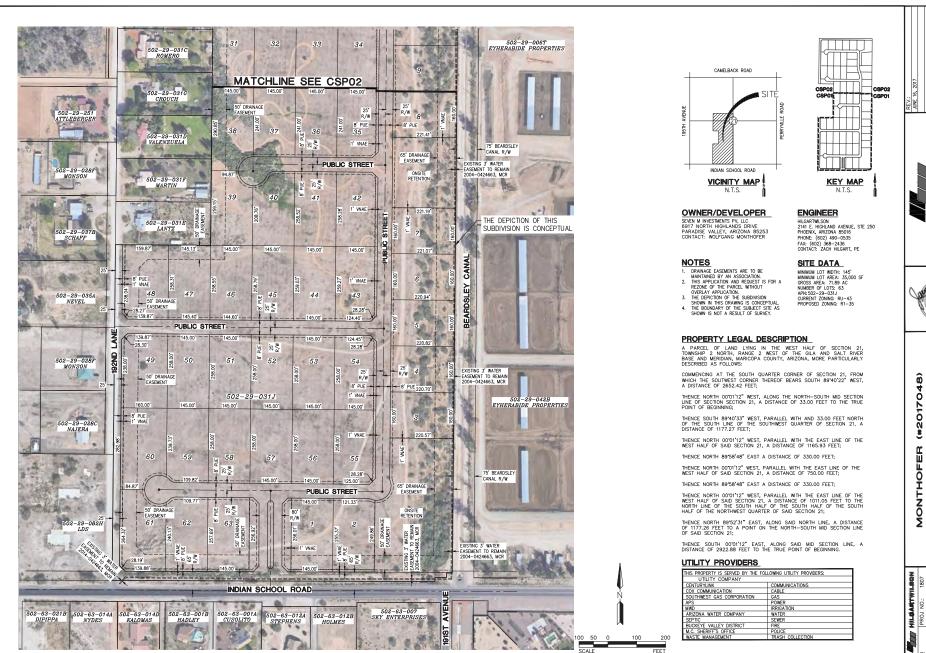

## **DIMENSION LOT LAYOUT**

Z m'

(\*201704 192ND LA ARIZONA

Ш

SITE

CEPTUAL

INDIAN SCHOOL MARICOPA C