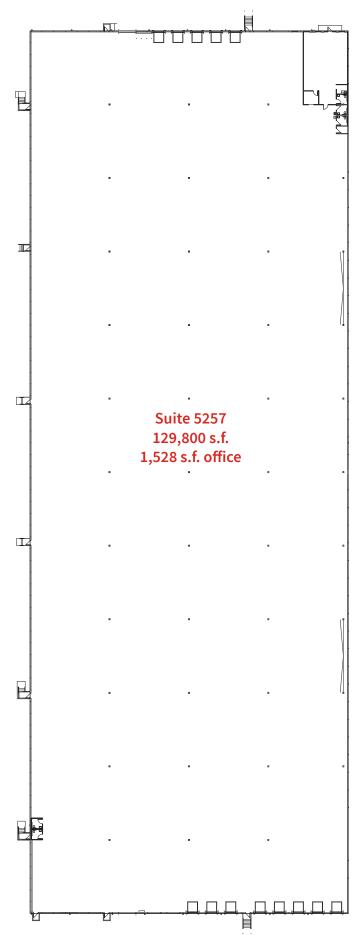

# Building highlights

- 129,800 square feet available with 1,528 s.f. office
- Cross-docked
- 30' clear height
- 50' d x 54' w column bay spacing
- 13 dock doors; 1 drive-in door
- 130' truck court
- Ample employee parking
- Trailer parking available
- T-5 warehouse lighting
- ESFR sprinkler system
- 7" concrete floor

World Park 5265 5257 E Provident Dr. Cincinnati, Ohio 45246