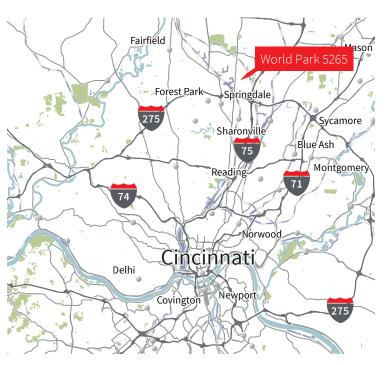

## Regional location

5257 E Provident Dr. is conveniently located in World Park 5265, offering immediate access to Interstate-75 and Interstate-275, and is less than 10 miles from Interstate-71.

Situated in the Cincinnati-Dayton Metroplex, the corridor is accessible to two international airports and an extensive labor pool for tenants seeking growth opportunities.

World Park 5265 5257 E Provident Dr. Cincinnati, Ohio 45246