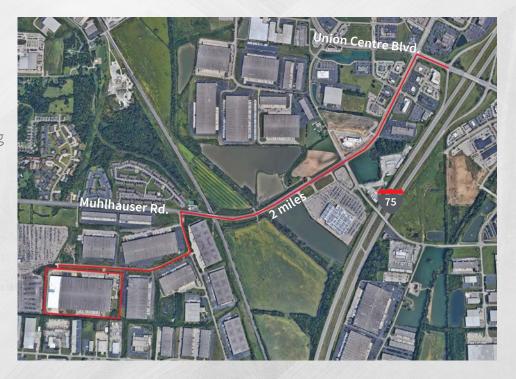

## Regional location

5257 E Provident Dr. is conveniently located in World Park 5265, offering immediate access to Interstate-75 and Interstate-275, and is less than 10 miles from Interstate-71.

Situated in the Cincinnati-Dayton Metroplex, the corridor is accessible to two international airports and an extensive labor pool for tenants seeking growth opportunities.

### Location