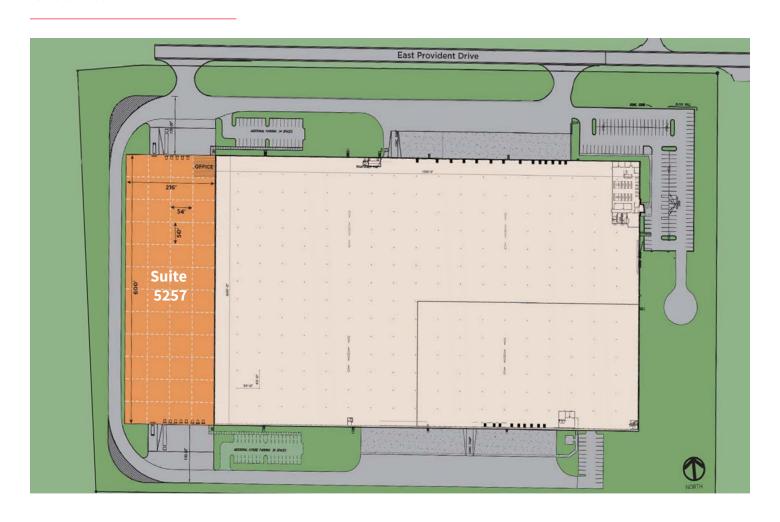

## Site Plan

# Building highlights

- 129,800 square feet available with 1,528 s.f. office
- Cross-docked
- 30' clear height
- 50' d x 54' w column bay spacing
- 13 dock doors; 1 drive-in door
- 130' truck court
- Ample employee parking
- Trailer parking available
- T-5 warehouse lighting
- ESFR sprinkler system
- 7" concrete floor