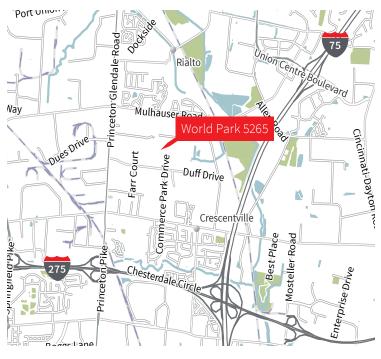

## Regional location

5257 E Provident Dr. is conveniently located in World Park 5265, offering immediate access to Interstate-75 and Interstate-275, and is less than 10 miles from Interstate-71.

Situated in the Cincinnati-Dayton Metroplex, the corridor is accessible to two international airports and an extensive labor pool for tenants seeking growth opportunities.