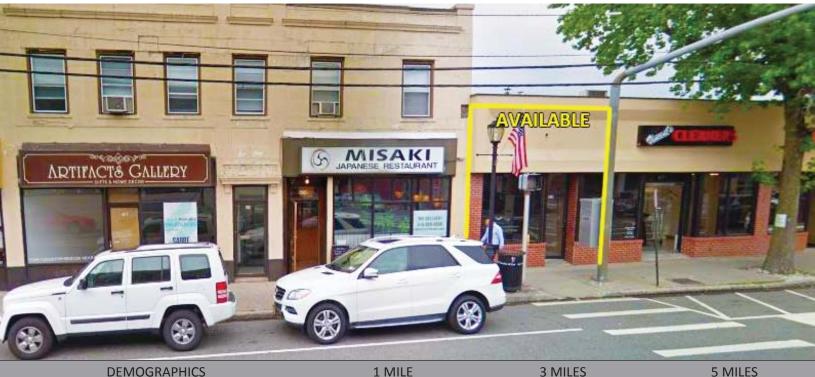

#### 415 plandome road

retail space in the heart of manhasset | for lease

| Population         | 10,965    | 101,760   | 335,344   |
|--------------------|-----------|-----------|-----------|
| Median HHI         | \$179,514 | \$121,952 | \$102,360 |
| Daytime Population | 11,914    | 81,446    | 185,128   |

| Available   | 1,000 square feet + basement space                                                                                                                                                                                                                                                                                                                             |
|-------------|----------------------------------------------------------------------------------------------------------------------------------------------------------------------------------------------------------------------------------------------------------------------------------------------------------------------------------------------------------------|
| Asking Rent | Upon Request                                                                                                                                                                                                                                                                                                                                                   |
| Co-Tenants  | Umberto's Pizzeria, Manhasset Hair Stylist, Tony's Shoe Repair, Vincent's Cleaners                                                                                                                                                                                                                                                                             |
| Area Retail | Rite Aid, Starbucks, Dunkin Donuts, Chase Bank, Wells Fargo, Chocolate Works, and many more                                                                                                                                                                                                                                                                    |
| Comments    | <ul> <li>close proximity to the Manhasset LIRR with an annual ridership of 1,737,264 passengers</li> <li>immediate occupancy</li> <li>traffic count of 19,000 vehicles per day on Plandome Road</li> <li>one of Long Island's busiest and most affluent "Main Streets"</li> <li>clean column free space</li> <li>employee parking available in rear</li> </ul> |