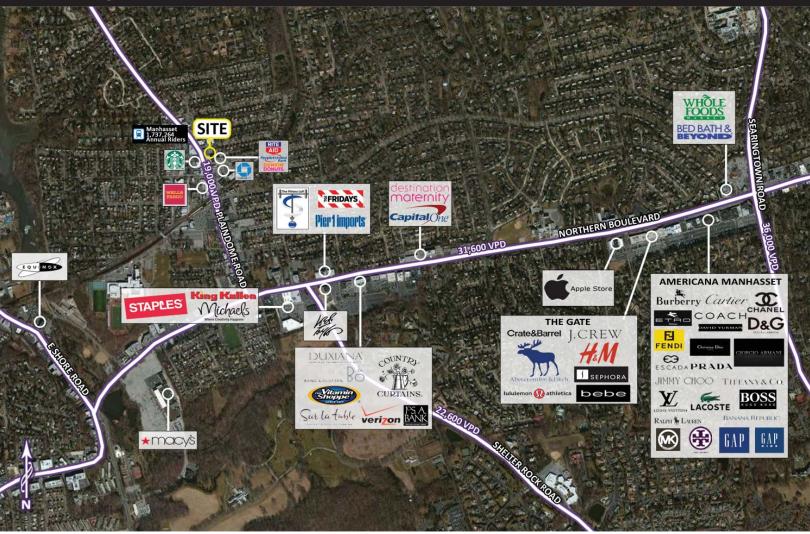

| Available   | 1,000 square feet + basement space                                                                                                                                                                                                                                                                                                                             |
|-------------|----------------------------------------------------------------------------------------------------------------------------------------------------------------------------------------------------------------------------------------------------------------------------------------------------------------------------------------------------------------|
| Asking Rent | Upon Request                                                                                                                                                                                                                                                                                                                                                   |
| Co-Tenants  | Umberto's Pizzeria, Manhasset Hair Stylist, Tony's Shoe Repair, Vincent's Cleaners                                                                                                                                                                                                                                                                             |
| Area Retail | Rite Aid, Starbucks, Dunkin Donuts, Chase Bank, Wells Fargo, Chocolate Works, and many more                                                                                                                                                                                                                                                                    |
| Comments    | <ul> <li>close proximity to the Manhasset LIRR with an annual ridership of 1,737,264 passengers</li> <li>immediate occupancy</li> <li>traffic count of 19,000 vehicles per day on Plandome Road</li> <li>one of Long Island's busiest and most affluent "Main Streets"</li> <li>clean column free space</li> <li>employee parking available in rear</li> </ul> |