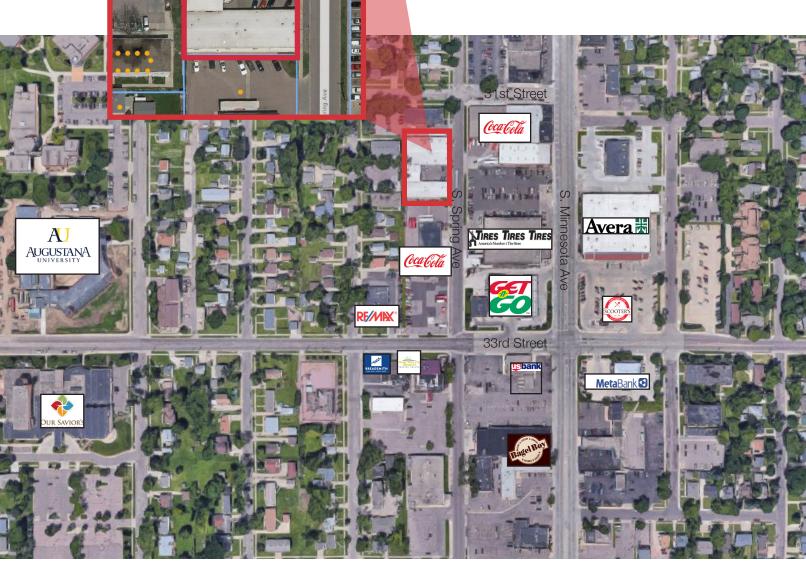

#### Location

- Located one block west of Minnesota Avenue
- Area neighbors include: Coca-Cola, Tires, Tires, Get n' Go, US Bank, Bagel Boy, Year Round Brown, Breadsmith

Craig Hagen, CCIM, SIOR +1 605 444 7115 Direct +1 605 310 4227 Cell chagen@naisiouxfalls.com