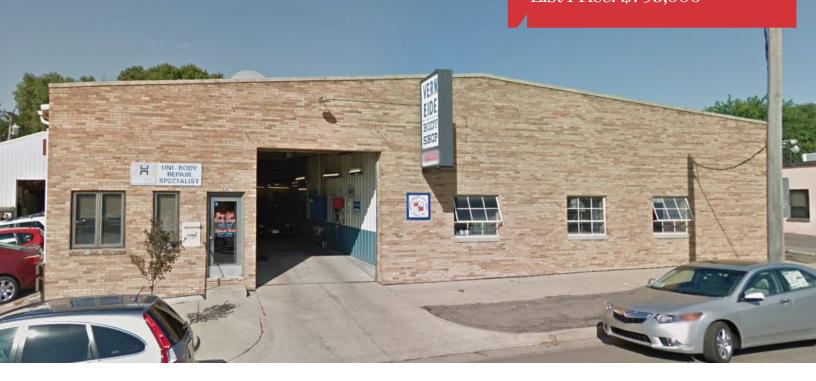

## Former Vern Eide Auto Body Shop

2309 S. Spring Avenue, Sioux Falls, SD 57105

### **Property Features**

- Service garage for sale
- Building size: 18,046 sq. ft.
- Year built: 1957
- Lot size: .53 acres (23,179 sq. ft.)
- Radiant heat
- Zoning: C-2
- Includes 3 auto paint booths and other equipment