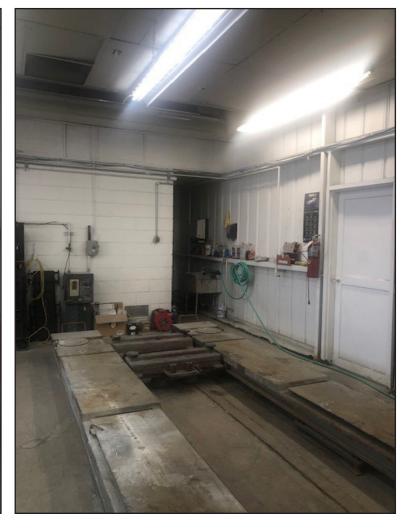

### **Property Features**

- Service garage for sale
- Building size: 18,046 sq. ft.
- Year built: 1957
- Lot size: .53 acres (23,179 sq. ft.)
- Radiant heat
- Zoning: C-2
- Includes 3 auto paint booths and other equipment