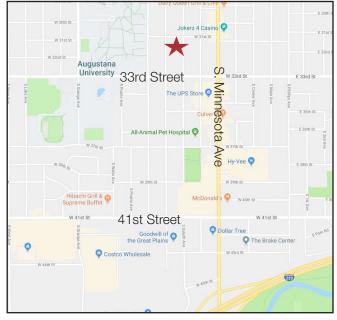

#### Location

- Located one block west of Minnesota Avenue
- Area neighbors include: Coca-Cola, Tires, Tires, Get n' Go, US Bank, Bagel Boy, Year Round Brown, Breadsmith

Craig Hagen, CCIM, SIOR +1 605 444 7115 Direct +1 605 310 4227 Cell chagen@naisiouxfalls.com