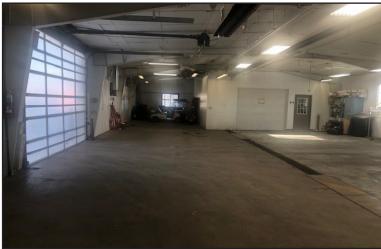

### **Property Features**

- Service garage for sale
- Building size: 18,046 sq. ft.
- Year built: 1957
- Lot size: .53 acres (23,179 sq. ft.)
- Radiant heat
- Zoning: C-2
- Includes 3 auto paint booths and other equipment