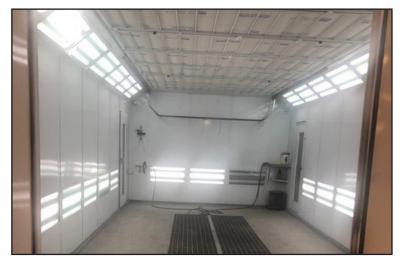

### **Property Features**

- Service garage for sale
- Building size: 18,046 sq. ft.
- Year built: 1957
- Lot size: .53 acres (23,179 sq. ft.)
- Radiant heat
- Zoning: C-2
- Includes 3 auto paint booths and other equipment