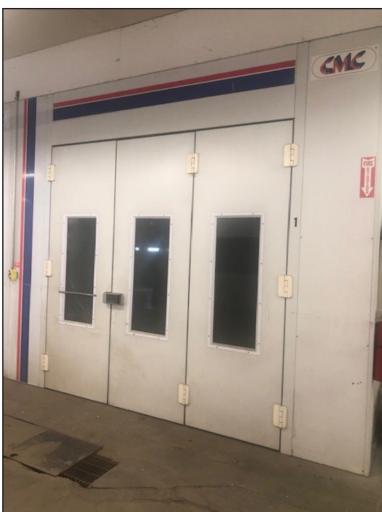

### **Property Features**

- Service garage for sale
- Building size: 18,046 sq. ft.
- Year built: 1957
- Lot size: .53 acres (23,179 sq. ft.)
- Radiant heat
- Zoning: C-2
- Includes 3 auto paint booths and other equipment