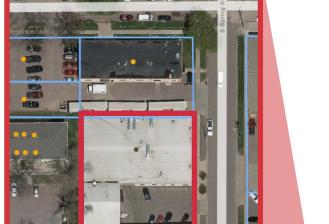

#### Location

- Located one block west of Minnesota Avenue
- Area neighbors include: Coca-Cola, Tires, Tires, Get n' Go, US Bank, Bagel Boy, Year Round Brown, Breadsmith

Craig Hagen, CCIM, SIOR +1 605 444 7115 Direct +1 605 310 4227 Cell chagen@naisiouxfalls.com