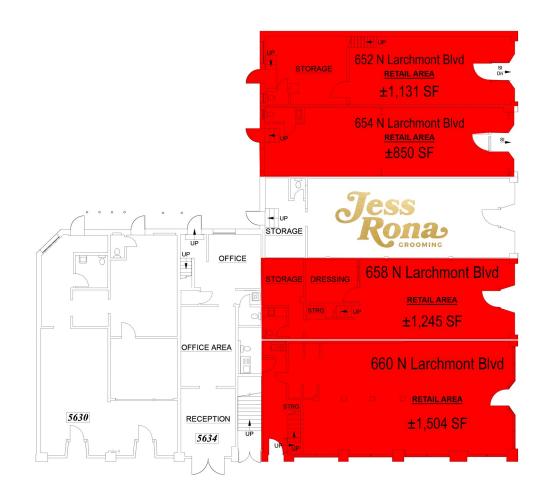

17547 Ventura Blvd., Ste. 304 · Encino CA 91316 · 818.501.2212/Phone · 818.501.2202/Fax · www.illicre.com · DRE #01834124

5630 Melrose Avenue, Los Angeles, CA 90038

**FIRST FLOOR** 

GREG OFFSAY (818) 697-9387ASHER PERGAMENT (818) 626-5770RACHELgreg@illicre.com · DRE#01837719asher@illicre.com · DRE#01922775rachel@illicre.com