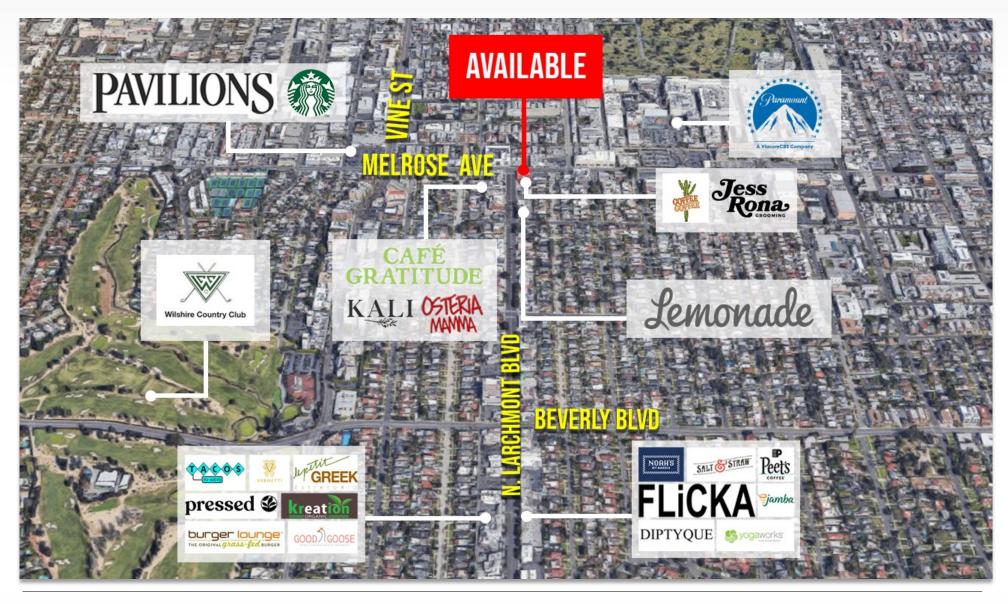

# AREA AMENITIES

- The gateway to Larchmont Village
- Neighbors include Lemonade, Cafe Gratitude, Coffee Coffee, Osteria Mama, Kali,
- Close to Hollywood/Vine, Hancock Park, 101 Freeway, multiple Metro stops, Hollywood Forever Cemetery, Paramount Studios, Raleigh Studios, Sunset Gower Studios, and more