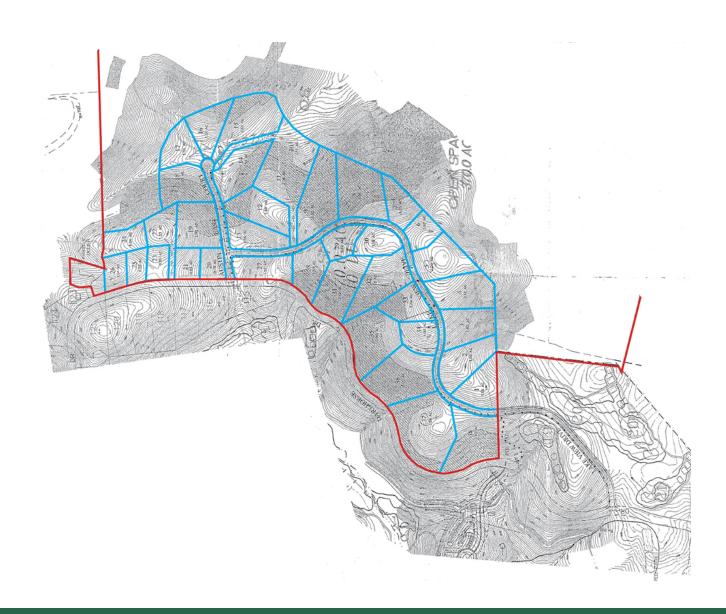

## PROPERTY HIGHLIGHTS

- 38 Approved Tentative Map Lots
- Average lot size: 1 to 2 AC
- ±147 AC of Open Space
- Total Purchase Price: \$6,190,000

### 38 TENTATIVE MAP LOTS

## 24047 Darkhorse Dr., Auburn, CA 95602