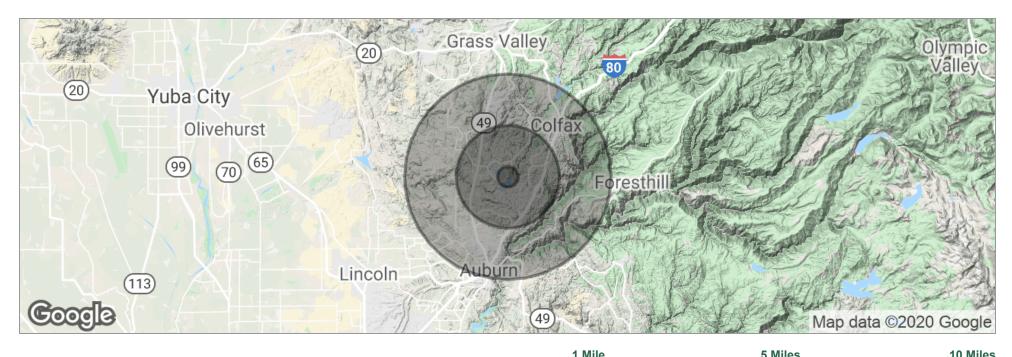

#### **DEMOGRAPHICS MAP**

|                     | 1 Mile   | 5 Miles   | 10 Miles  |
|---------------------|----------|-----------|-----------|
| Total Population    | 1,016    | 24,310    | 91,762    |
| Population Density  | 323      | 310       | 292       |
| Median Age          | 49.1     | 48.8      | 47.8      |
| Median Age (Male)   | 46.1     | 47.0      | 46.2      |
| Median Age (Female) | 51.0     | 49.8      | 49.0      |
| Total Households    | 400      | 9,464     | 37,683    |
| # of Persons Per HH | 2.5      | 2.6       | 2.4       |
| Average HH Income   | \$85,931 | \$91,514  | \$78,006  |
| Average House Value |          | \$531,711 | \$461,549 |