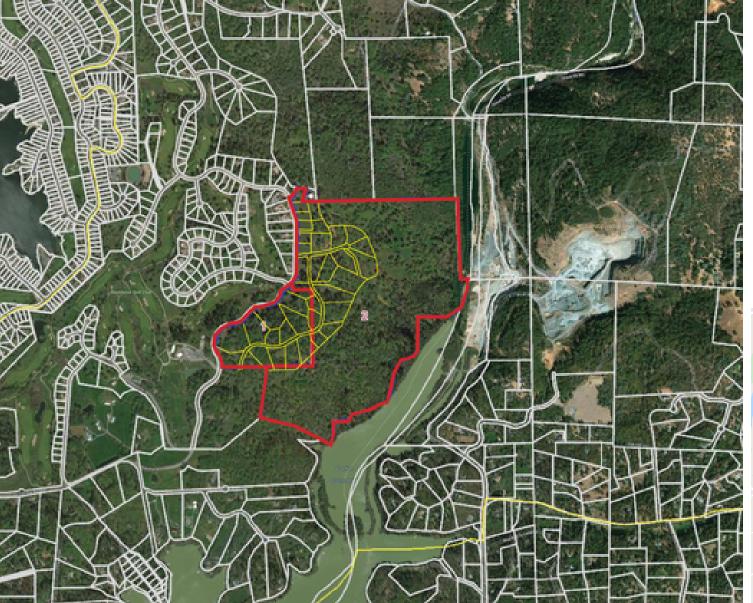

## PROPERTY HIGHLIGHTS

- 38 Approved Tentative Map Lots
- Average lot size: 1 to 2 AC
- ±147 AC of Open Space
- Total Purchase Price: \$6,190,000

### **LOCATION OVERVIEW**

Located adjacent to the Darkhorse Golf Course on Darkhorse Drive in Auburn, CA. View lots, lake, Golf Course, Sacramento Valley and Snow Caps.

# FOR SALE

**24047 Darkhorse Dr. Auburn, CA 95602**Hilltop Estates | 38 Approved Tentative Map Lots

### 38 TENTATIVE MAP LOTS