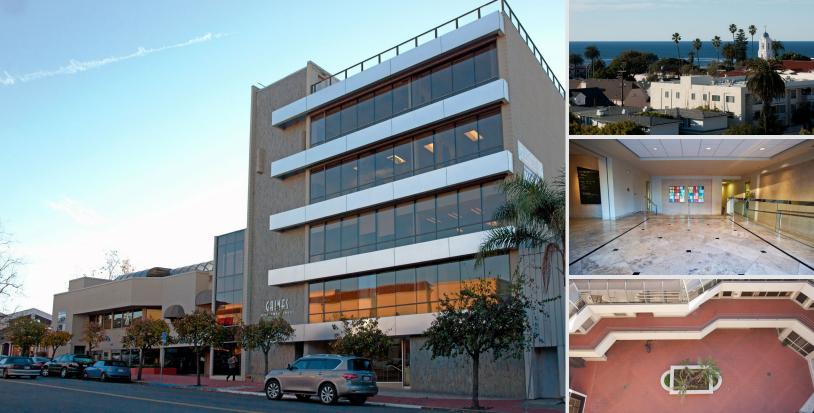

#### 7580 & 7590 FAY AVENUE, LA JOLLA CA 92037

#### **PROPERTY FEATURES**

- Office / retail building
- Ocean / La Jolla hills views (some suites)
- Balconies (some suites)
- On-site property manager
- Professionally owned and operated
- Mix of open area and private offices
- Newly remodeled lobby
- On-site secured covered reserved parking available in garage and ample street parking
- Retail amenities nearby
- See reverse side for floor plans and details