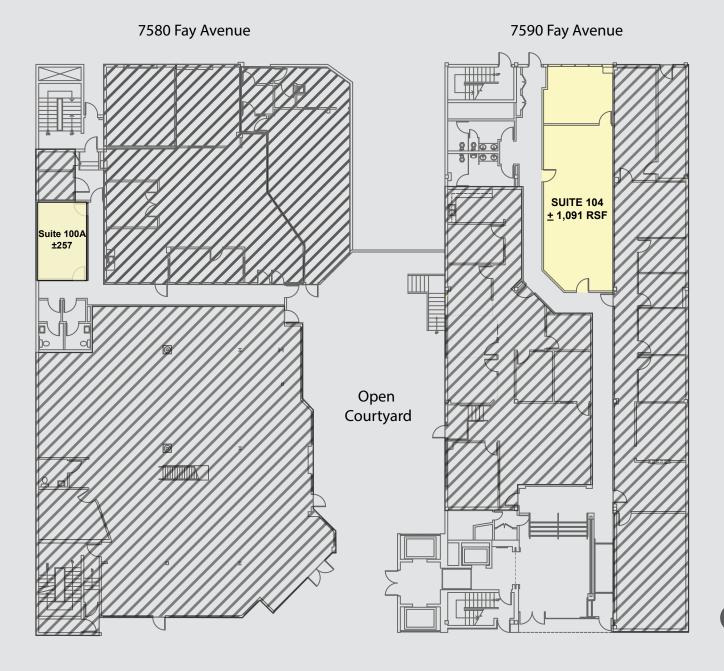

#### AVAILABILITIES:

| SUITE       | APPROXIMATE RSF | COMMENTS                                                        |
|-------------|-----------------|-----------------------------------------------------------------|
| (7580) 100A | 257 RSF         | (1) Office; Asking Rate: \$1.65 + Electric PSF/Month            |
| (7590) 104  | 1,091 RSF       | (1) Office, Open Area; Asking Rate: \$1.85 + Electric PSF/Month |

## **FIRST FLOOR**

Licensed as a Real Estate Salesperson by the CA Bur of Real Estate. The information contained herein has been obtained from sources we deem reliable. While we have no reason to doubt its accuracy, we do not guarantee it. ©2015 Voit Real Estate Services, Inc. All Rights Reserved. Real People. Real Solutions.® is a registered trademark of Voit Real Estate Services.