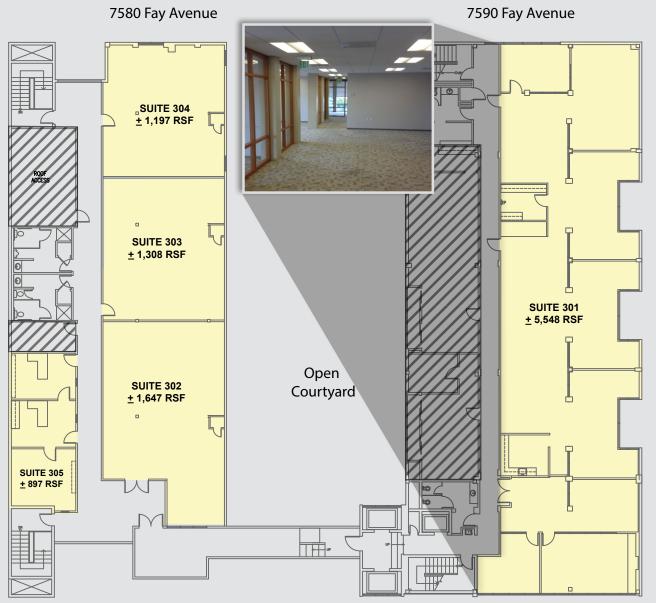

#### AVAILABILITIES:

| SUITE       | APPROXIMATE RSF | COMMENTS                                                                                                          |
|-------------|-----------------|-------------------------------------------------------------------------------------------------------------------|
| (7580) 302* | 1,647 RSF       | Open Area; Asking Rate: \$1.85 + Electric PSF/Month                                                               |
| (7580) 303* | 1,308 RSF       | Open Area; Asking Rate: \$1.85 + Electric PSF/Month                                                               |
| (7580) 304* | 1,197 RSF       | Open Area; Asking Rate: \$1.85 + Electric PSF/Month                                                               |
| (7580) 305  | 897 RSF         | (2) Offices, Open Area; Asking Rate: \$1.65 + Electric PSF/Monthb                                                 |
| (7590) 301  | 5,548 RSF       | Double Door Entry, (3) Private Offices, Open Area, Kitchen, Copy Room<br>Asking Rate: \$2.50 + Electric PSF/Month |

\*7580 Fay Ave, Suites 302, 303 and 304 are contiguous for approximately 4,152 RSF

## **THIRD FLOOR**

7580 & 7590 FAY AVENUE, LA JOLLA CA 92037

RYAN BRACKER Senior Associate Lic #01353870 858.458.3355 rbracker@voitco.com

4747 Executive Drive, Suite 800, San Diego, CA 92121 • 858.453.0505 • 858.408.3976 Fax • Lic #01333376 | www.voitco.com