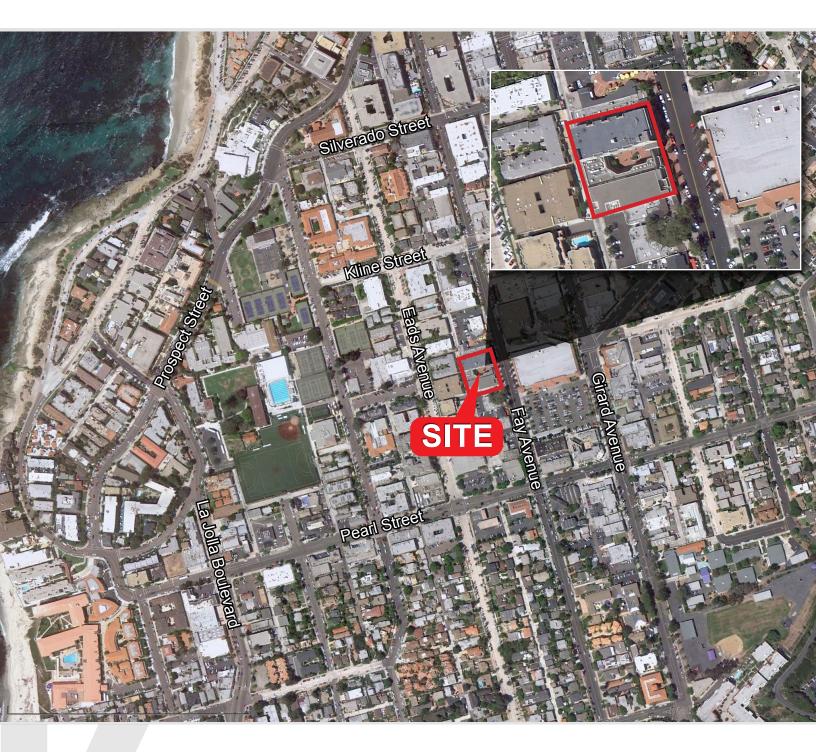

|
| (7580) 303* | 1,308 RSF       | Open Area; Asking Rate: \$1.85 + Electric PSF/Month                                                               |
| (7580) 304* | 1,197 RSF       | Open Area; Asking Rate: \$1.85 + Electric PSF/Month                                                               |
| (7580) 305  | 897 RSF         | (2) Offices, Open Area; Asking Rate: \$1.65 + Electric PSF/Monthb                                                 |
| (7590) 301  | 5,548 RSF       | Double Door Entry, (3) Private Offices, Open Area, Kitchen, Copy Room<br>Asking Rate: \$2.50 + Electric PSF/Month |

\*7580 Fay Ave, Suites 302, 303 and 304 are contiguous for approximately 4,152 RSF

## **THIRD FLOOR**



7580 & 7590 FAY AVENUE, LA JOLLA CA 92037



RYAN BRACKER Senior Associate Lic #01353870 858.458.3355 rbracker@voitco.com



4747 Executive Drive, Suite 800, San Diego, CA 92121 • 858.453.0505 • 858.408.3976 Fax • Lic #01333376 | www.voitco.com

Licensed as a Real Estate Salesperson by the CA Bur of Real Estate. The information contained herein has been obtained from sources we deem reliable. While we have no reason to doubt its accuracy, we do not guarantee it. ©2015 Voit Real Estate Services, Inc. All Rights Reserved. Real People. Real Solutions.<sup>®</sup> is a registered trademark of Voit Real Estate Services.