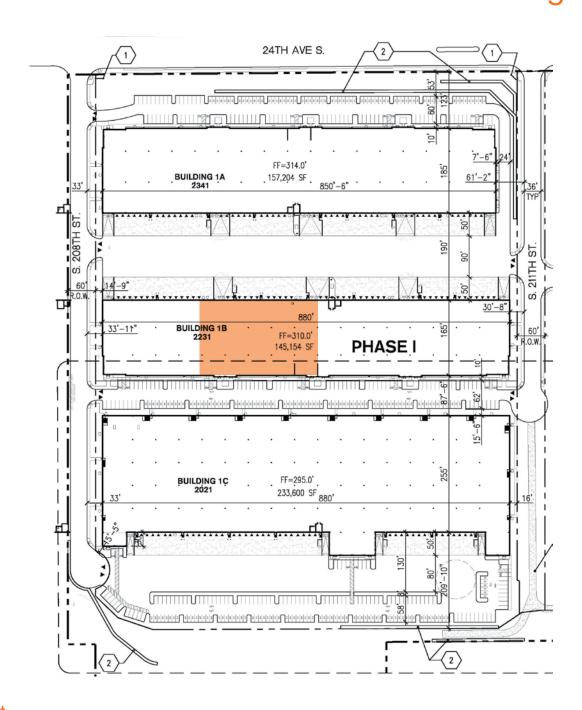

# For Sublease

### OGC Sublease

2231 S 208th St Des Moines, WA





#### **Features**

41,559 SF total

1,300 SF of office

30' clear height

14 dock-high doors

2 grade-level doors

\$0.55 PSF shell, \$0.95 PSF office add-on, NNN

Contact

Matt Wood, SIOR 206.248.7306 mwood@kiddermathews.com Energy efficient T-5 lights

400 amps, 277/480 3-phase

ESFR sprinkler system

Immediate access to I-5

Available now

Short term sublease options available

**Travis Stanaway** 206.248.6526 traviss@kiddermathews.com

## For Sublease

## Des Moines Creek Business Park - Building 1B



### Contact

Matt Wood, SIOR 206.248.7306 mwood@kiddermathews.com **Travis Stanaway** 206.248.6526 tstanaway@kiddermathews.com