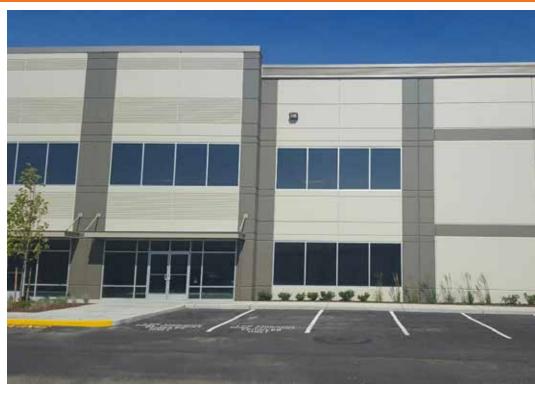

### OGC Sublease

2231 S 208th St Des Moines, WA

#### **Features**

41,559 SF total

1,300 SF of office

30' clear height

14 dock-high doors

2 grade-level doors

\$0.55 PSF shell, \$0.95 PSF office add-on, NNN

Contact

Matt Wood, SIOR 206.248.7306 mwood@kiddermathews.com Energy efficient T-5 lights

400 amps, 277/480 3-phase

ESFR sprinkler system

Immediate access to I-5

Available now

Short term sublease options available

**Travis Stanaway** 206.248.6526 traviss@kiddermathews.com