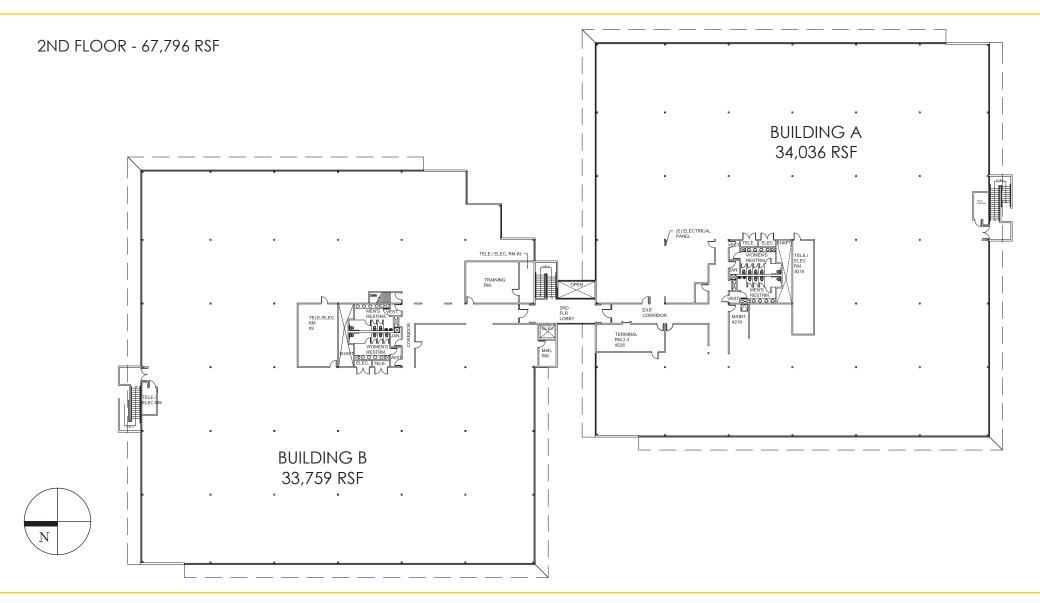

## SPACES AVAILABLE:

Lease Rate: \$1.45 - \$1.55 PSF/MO Full Service 1st Floor: 66,003 RSF\* 2nd Floor: 67,796 RSF\*

\*Divisible to approximately 32,945 RSF per floor, per building.