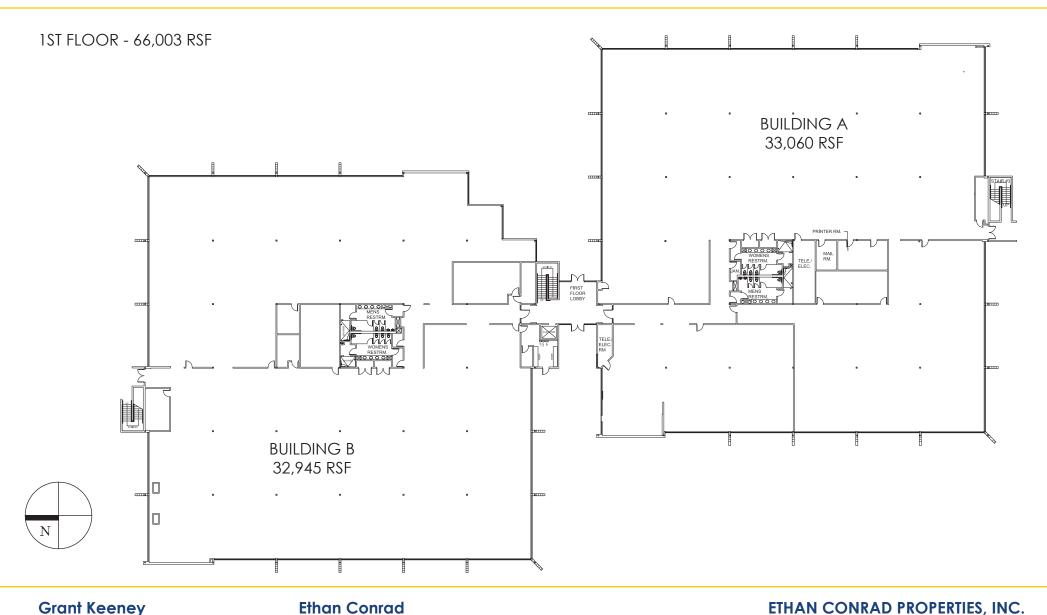

## SPACES AVAILABLE:

Lease Rate: \$1.45 - \$1.55 PSF/MO Full Service 1st Floor: 66,003 RSF\* 2nd Floor: 67,796 RSF\*

\*Divisible to approximately 32,945 RSF per floor, per building.