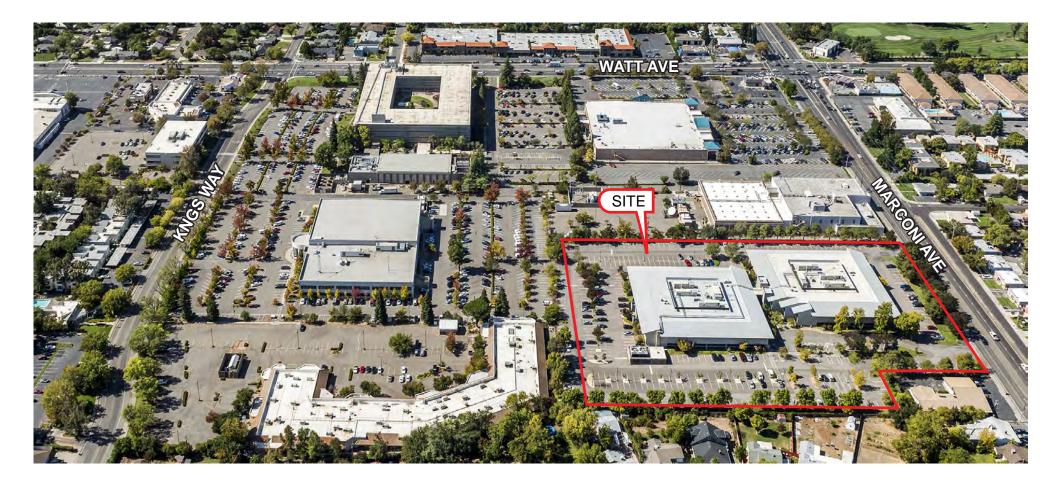

### **PROPERTY DETAILS:**

2-story interconnected office building totaling ±133,799 RSF is centrally located in the California State Capital region. The convenient location is walking distance from the Country Club Plaza Mall, Del Paso Country Club and is just 5 miles northeast of Downtown Sacramento. Close proximity to Business 80 and I-80.