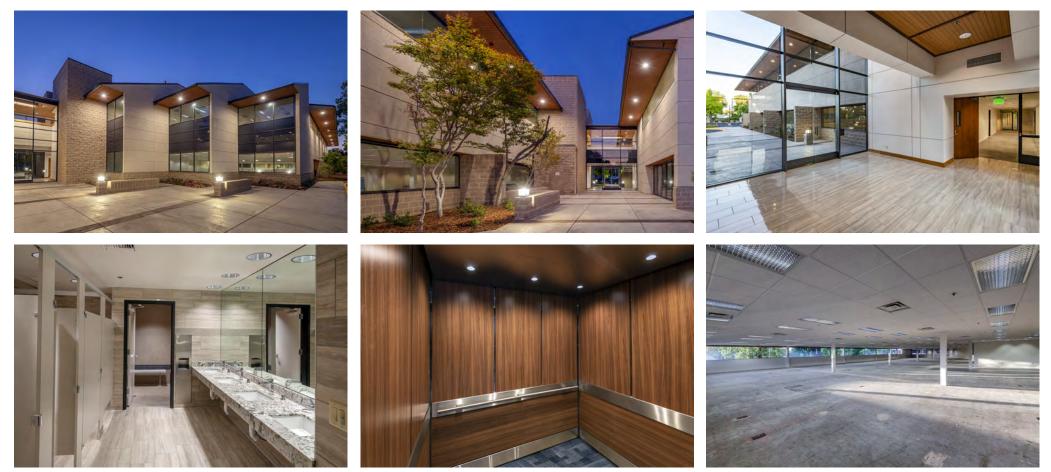

# MAJOR REMODEL COMPLETE!

### **PROPERTY DETAILS:**

2-story interconnected office building totaling ±133,799 RSF is centrally located in the California State Capital region. The convenient location is walking distance from the Country Club Plaza Mall, Del Paso Country Club and is just 5 miles northeast of Downtown Sacramento. Close proximity to Business 80 and I-80.

### **FEATURES:**

| Year Built:       | 1986/1987                                                                                                             |
|-------------------|-----------------------------------------------------------------------------------------------------------------------|
| Year Renovated:   | 2020                                                                                                                  |
| Rentable SF:      | ±133,799 RSF                                                                                                          |
| Parking:          | Parking ratio ±3.74 spaces/1,000 SF                                                                                   |
| HVAC System:      | Two, 200 ton Carrier chillers                                                                                         |
| Electrical Power: | Two main electrical switchboards at 1,600 amp,<br>480/277 volts, 3-phase, 4 wire                                      |
| Elevators:        | One Dover single hydraulic elevator with 3,500 lb capacity                                                            |
| Fire System:      | Fully fire sprinklered with an automatic wet-pipe sprinkler system                                                    |
| Utilities:        | Electricity: SMUD, Natural Gas: PG&E, Water: Del Paso Manor,<br>Sanitary/Sewer: Sacramento County and Telephone: AT&T |