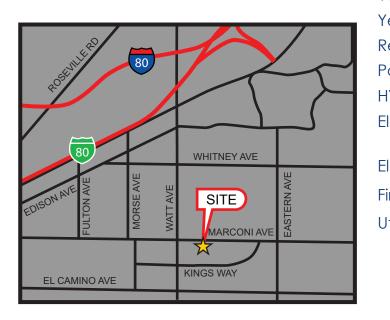

# **3600 MARCONI AVENUE SACRAMENTO CA** FOR SALE OR LEASE 32,945 RSF - 133,799 RSF AVAILABLE

### **PROPERTY DETAILS:**

2-story interconnected office building totaling ±133,799 RSF is centrally located in the California State Capital region. The convenient location is walking distance from the Country Club Plaza Mall, Del Paso Country Club and is just 5 miles northeast of Downtown Sacramento. Close proximity to Business 80 and I-80.