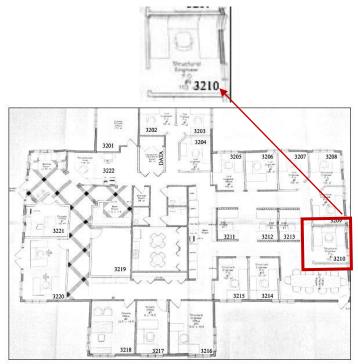

## **Suite 3210**

102 sq ft \$450/mo +Applicable Tax

## **Private Office, Two Windows**

- Telecommunication Package One business number with voicemail, one handset (per suite), one data/internet port, wireless internet
- 24/7/365 Access
- Receptionist Services mail pick-up, delivery, guest/client greeting
- Signage on lobby directory
- Janitorial services your office once a week, common areas twice a week
- Conference rooms 4 hours complimentary each month
- · Unlimited coffee
- Secure FOB key access