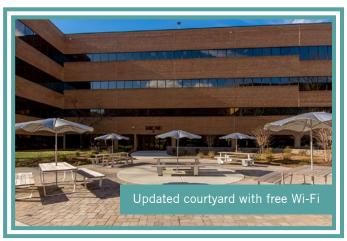

# NEWLY-RENOVATED IN THE HEART OF SOUTH CHARLOTTE.

Located in the heart of South Charlotte, surrounded by amenities. Carmel Park's dedicated ownership has updated common areas, bathrooms, the courtyard, and more. Carmel Park offers tremendous value in one of South Charlotte's best locations, with easy access to many of the city's most desirable neighborhoods.

### THE SPECIFICS

- Suites available from 1,158 rsf 5,934 rsf
- Now under construction: pre-built office suites
- \$24.00 per sf
- Ample parking
- On-site property management and maintenance
- On-site conference center
- Courtyard with outdoor seating
- Adjacent to the newly renovated Carmel Commons shopping center: The Fresh Market, Planet Fitness, and multiple restaurants and additional retail