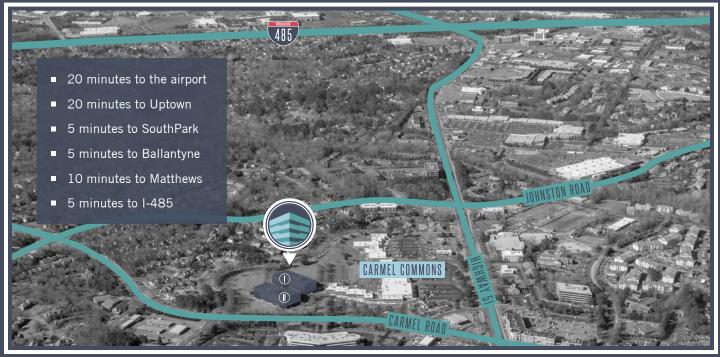

has updated common areas, bathrooms, the courtyard, and more. Carmel Park offers tremendous value in one of South Charlotte's best locations, with easy access to many of the city's most desirable neighborhoods.





### THE SPECIFICS

- Suites available from 1,158 rsf 5,934 rsf
- Now under construction: pre-built office suites
- \$24.00 per sf
- Ample parking
- On-site property management and maintenance
- On-site conference center
- Courtyard with outdoor seating
- Adjacent to the newly renovated Carmel Commons shopping center: The Fresh Market, Planet Fitness, and multiple restaurants and additional retail

#### CONTACT

Maddy Howey | 704.295.0448 | mhowey@trinity-partners.com John Ball | 704.295.0404 | jwb@trinity-partners.com Rhea Greene | 704.295.0460 | rdg@trinity-partners.com









## AT CARMEL ROAD AND HWY 51



#### CONTACT

Maddy Howey | 704.295.0448 | mhowey@trinity-partners.com

John Ball | 704.295.0404 | jwb@trinity-partners.com

Rhea Greene | 704.295.0460 | rdg@trinity-partners.com