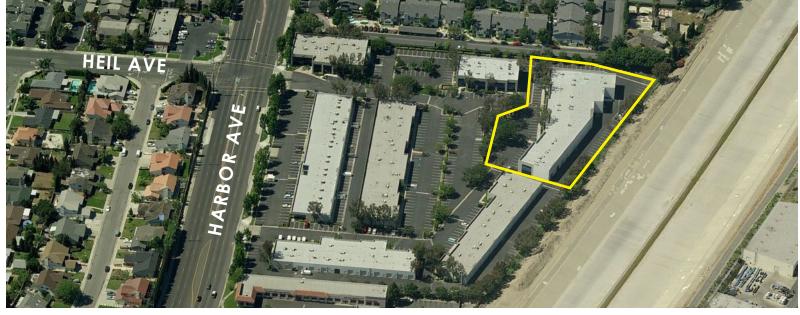

## 16520 HARBOR BOULEVARD

**FOUNTAIN VALLEY | CALIFORNIA, 92708** 

#### **PROPERTY FEATURES:**

- Mixed Use: Industrial,
  Office, and Retail Business
  Park
- High Visibility Location
- Prominent Fountain Valley Address

- Professionally Managed
- Close Proximity to 405 and 22 Freeways
- · Ample Parking
- Competitive Lease Rates
- CAM: \$0.08 / PSF (Fixed)