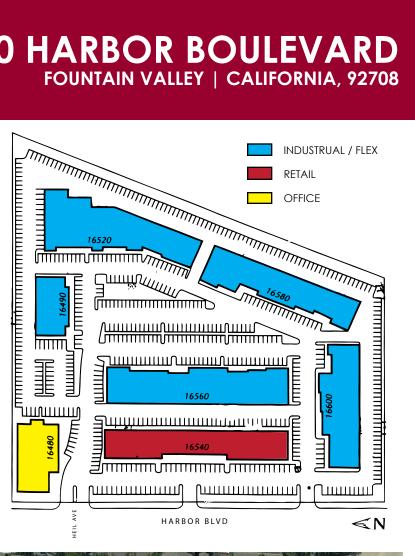

## 16520 HARBOR BOULEVARD

**FOUNTAIN VALLEY | CALIFORNIA, 92708** 

### AVAILABLE SUITES

SUITE B:

4,126 SF

ASKING RATE:

\$0.85 MG / PSF

FOR MORE INFORMATION, PLEASE CONTACT:

**JOSH REILLY, MBA** 

Principal