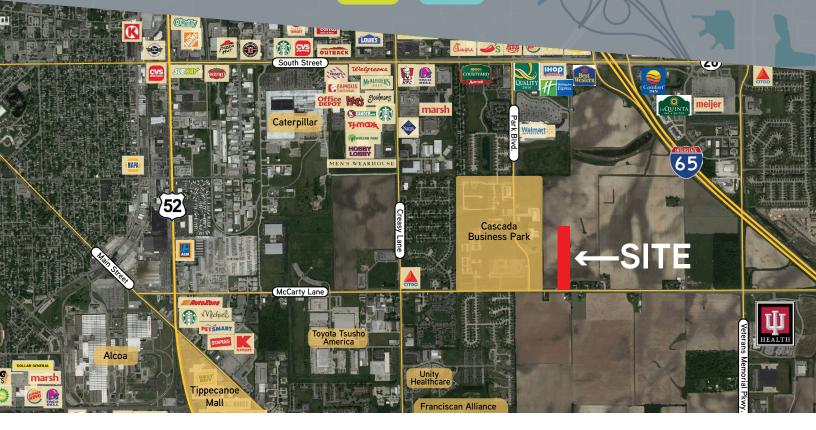

MCCARTY LANE & I-65 LAFAYETTE, IN 47905

SALE

LAND

# > 9.61 ACRES AVAILABLE NEAR I-65

**AVAILABLE ACRES** 

9.61 Acres

**SALE PRICE** 

\$699,000

The property has excellent visibility from McCarty Lane and Park East Blvd. With an entrance and curb cut on McCarty Lane. With nearby access to US 52, it is located less than 2 miles from IU Health Hospital, Unity Healthcare, Franciscan Alliance St. Elizabeth Health, and Cascada Business Park.

- + 326 feet of frontage
- + Zoned GB
- + Utilities at site

9339 Priority Way West Drive Suite 120 Indianapolis, IN 46240 317.663.6000