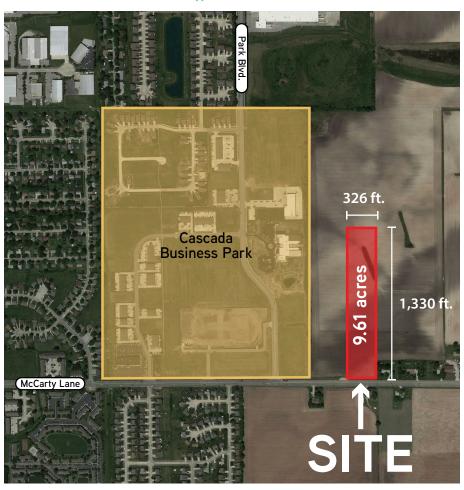

## MCCARTY LANE & I-65 // SITE PLAN

# > 9.61 ACRES AVAILABLE NEAR I-65

**AVAILABLE ACRES** 

9.61 Acres

**SALE PRICE** 

\$699,000

The property has excellent visibility from McCarty Lane and Park East Blvd. With an entrance and curb cut on McCarty Lane. With nearby access to US 52, it is located less than 2 miles from IU Health Hospital, Unity Healthcare, Franciscan Alliance St. Elizabeth Health, and Cascada Business Park.

- + 326 feet of frontage
- + Zoned GB
- + Utilities at site

9339 Priority Way West Drive Suite 120 Indianapolis, IN 46240 317.663.6000