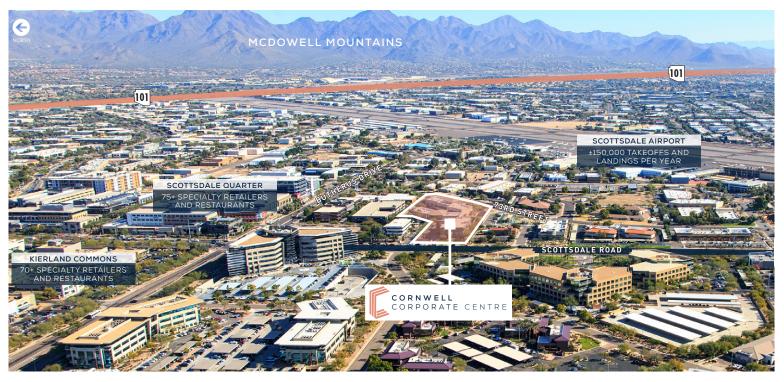

## OFFICE SPACE FOR LEASE

14861 N SCOTTSDALE ROAD | **BUILDING A**14822 N 73RD STREET | **BUILDING B**14851 N SCOTTSDALE ROAD | **BUILDING C** 

SURROUNDING AMENITIES

shopping 170+

- Highly desirable and recognizable Scottsdale Road address; excellent proximity to amenities like the Scottsdale Quarter, Kierland Commons and the Promenade.
- Within a mile of several resorts and hotels, including the 732room Westin Kierland resort and spa and the 750-room Fairmont Scottsdale Princess Resort.
- Within a quarter mile of Scottsdale Airport, the second busiest single runway airport in the nation, catering to executive jets.

PROPERTY HIGHLIGHTS

Minutes to numerous upscale hotels, restaurants, golf courses and shopping

Proximity and easy access to Loop 101 (Pima Freeway).

Scottsdale Road curbcut for left hand turn headed southbound