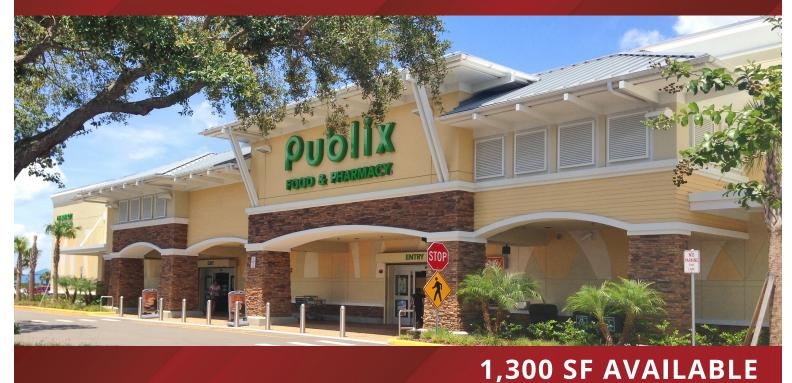

# Publix #1413 - Caladesi

902 Curlew Road Dunedin, FL 34698 Lat 28.050, Long -82.778

## **FOR LEASE**

## **PROPERTY HIGHLIGHTS**

- Tampa MSA / Pinellas County
- Located at the Intersection of Curlew Road and Alternate Highway 19
- Adjacent to Pinellas Trail Used by 70,000 People Per Month
- Established Dunedin Neighborhoods
- Signage Available on the Pylon to New Tenants
- Brand New Facade with Improved Visibility and Access to the Property
- Small Shop Space in Brand New Construction
- Combined Traffic Count: 31,500 VPD