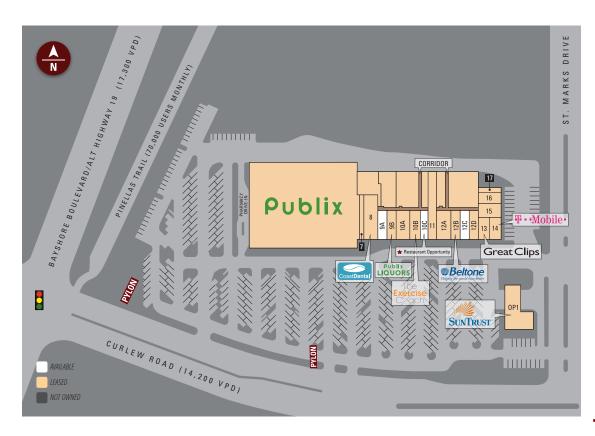

#### SITE PLAN

| Suite | Tenant               | Size    |
|-------|----------------------|---------|
| 1     | Publix               | 45,600  |
| 7     | Publix Storage       | 956     |
| 8     | Coast Dental         | 3,101   |
| 9A    | AVAILBLE             | 1,300   |
| 9B    | Publix Liquors       | 1,301   |
| 10A   | Perfect Nails & Tan  | 1,950   |
| 10B   | The Exercise Coach   | 1,301   |
| 10C   | AVAILABLE (20 X 65)  | 1,301   |
| 11    | Sakura Sushi Hibachi | 2,700   |
| 12A   | Eye See Clear Vision | 2,081   |
| 12B   | Beltone Hearing Aids | 1,301   |
| 12C   | AVAILABLE (20 X 65)  | 1,301   |
| 12D   | Ross Insurance Group | 1,301   |
| 13    | Great Clips          | 1,250   |
| 14    | T-Mobile             | 1,236   |
| 15    | Internal Medicine    | 1,510   |
| 16    | Caladesi Cleaners    | 1,225   |
| 17    | Unleaseable          | 537     |
| OP1   | SunTrust             | 1 Acres |

TOTAL 69,759

Sandra Woodworth 813.210.7509 | swoodworth@crossmanco.com 9950 Princess Palm Avenue, Suite 340, Tampa, FL

Licensed Real Estate Broker. No warranty expressed or implied has been made to the accuracy of the information provided herein, no liability assumed for error or omission.