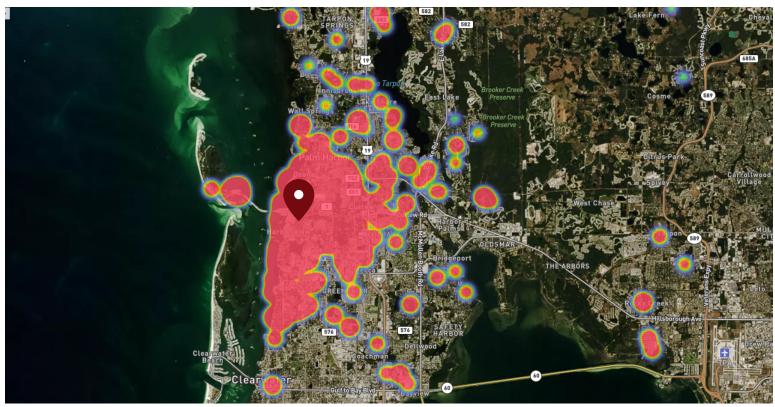

## SITE VISIT DENSITY

Red, orange, and yellow colors represent the location of 60% of site visitors

Data provided by Placer Labs Inc. (www.placer.ai)