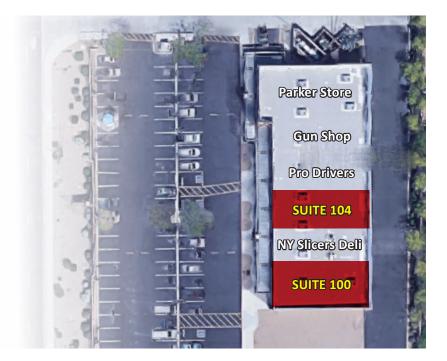

#### Availabilities / Site Plan

| Suite | ±SF   |  |
|-------|-------|--|
| 100   | 2,400 |  |
| 104   | 1,400 |  |

| Demographics         | 1 Mile | 3 Mile  | 5 Mile  |
|----------------------|--------|---------|---------|
| 2020 Population      | 17,140 | 135,405 | 399,894 |
| 2020 Households      | 4,767  | 32,937  | 115,136 |
| HH Growth 2020-2025: | 6.84%  | 6.86%   | 7.76%   |