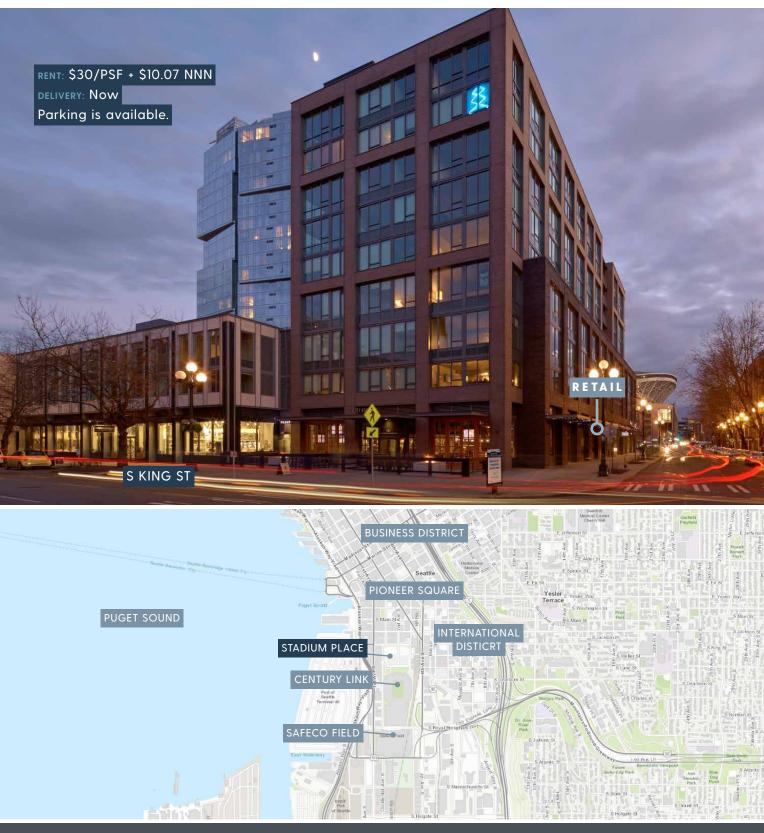

# **STADIUM PLACE PIONEER SQUARE**

521 Stadium PI S, Seattle, Washington, 98104 StadiumPlace.com

## RETAIL FOR LEASE

Stadium Place features The NOLO and The WAVE. These buildings are positioned at the nexus of three vibrant Seattle neighborhoods, stitching together historic Pioneer Square, the International District and the Stadium Entertainment District. Boasting approximately 497 residential units with an additional 200 units planned for the North Tower.

### 521 STADIUM PL S

| AVAILABLE | SQ FT | BASE RENT | NNN     | COMMENTS                                                                    |
|-----------|-------|-----------|---------|-----------------------------------------------------------------------------|
| SUITE 521 | 1,826 | \$30.00   | \$10.07 | Parking available on the first floor of the parking garage as paid parking. |

AREA

TRANSPORTATION PORT OF SEATTLE FERRY KING STREEET STATION LIGHT RAIL/BUS STATION ACCESS TO I-90 / I-5

#### RESTAURANTS

QUALITY ATHLETICS GIRRIN KOREAN BAR TAYLOR SHELFISH OYSTER BAR ZEIGEIST COFFEE THE LONDON PLANE CAFFE UMBRIA BUSINESS / ENTERTAINMEN CENTURY LINK STADIUM SAFECO FIELD INTERNATIONAL DISTRICT PIONEER SQUARE BUSINESS DISTRICT SODO