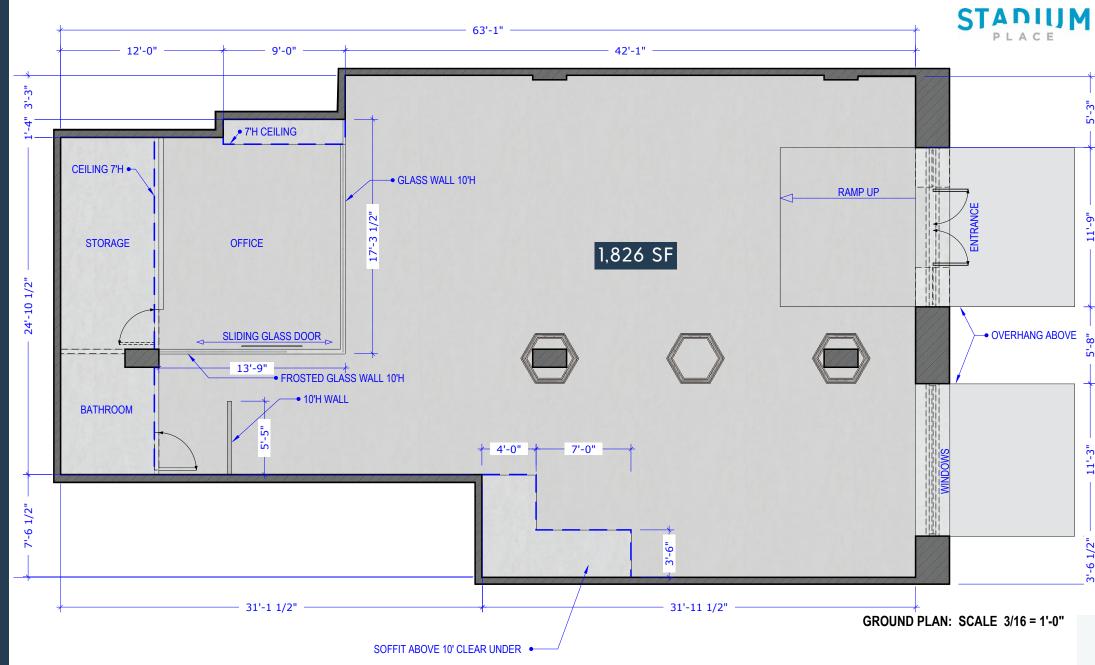

### 521 STADIUM PL S

| AVAILABLE | SQ FT | BASE RENT | NNN     | COMMENTS                                                                    |
|-----------|-------|-----------|---------|-----------------------------------------------------------------------------|
| SUITE 521 | 1,826 | \$30.00   | \$10.07 | Parking available on the first floor of the parking garage as paid parking. |