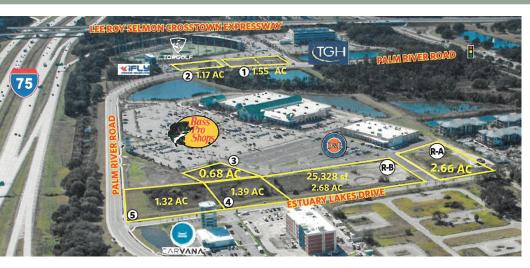

## PROPERTY HIGHLIGHTS

- **INLINE AVAILABLE SPACES**: 1,407 SF 25,000 SF **OUTPARCEL AVAILABLE SPACE**: .68± Acres - 1.55± Acres
- Strategically located on the NWQ of the Selmon Expwy. & I-75, this 150 acre mixed-use development has become Tampa Bay's premier entertainment and family-friendly destination
- This project offers excellent visibility from I-75 with multiple points of access from Falkenburg Rd.
- Anchored by