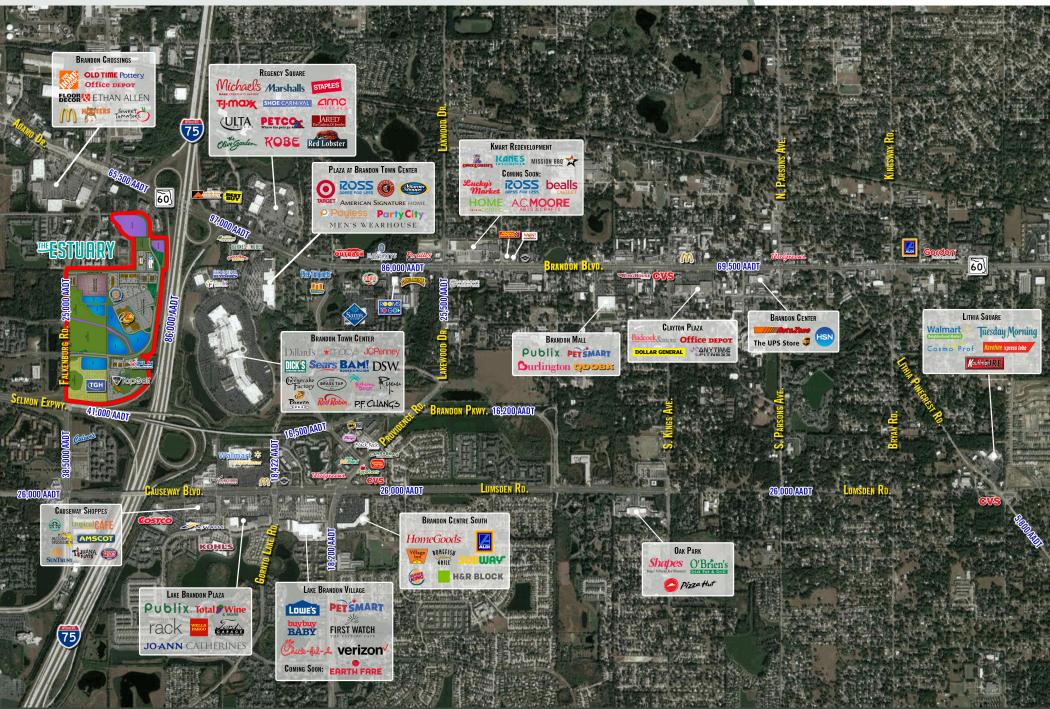

#### DAILY TRAFFIC COUNTS

Falkenburg Rd. Selmon Expwy.

86.000 AADT 25,000 AADT 41.000 AADT