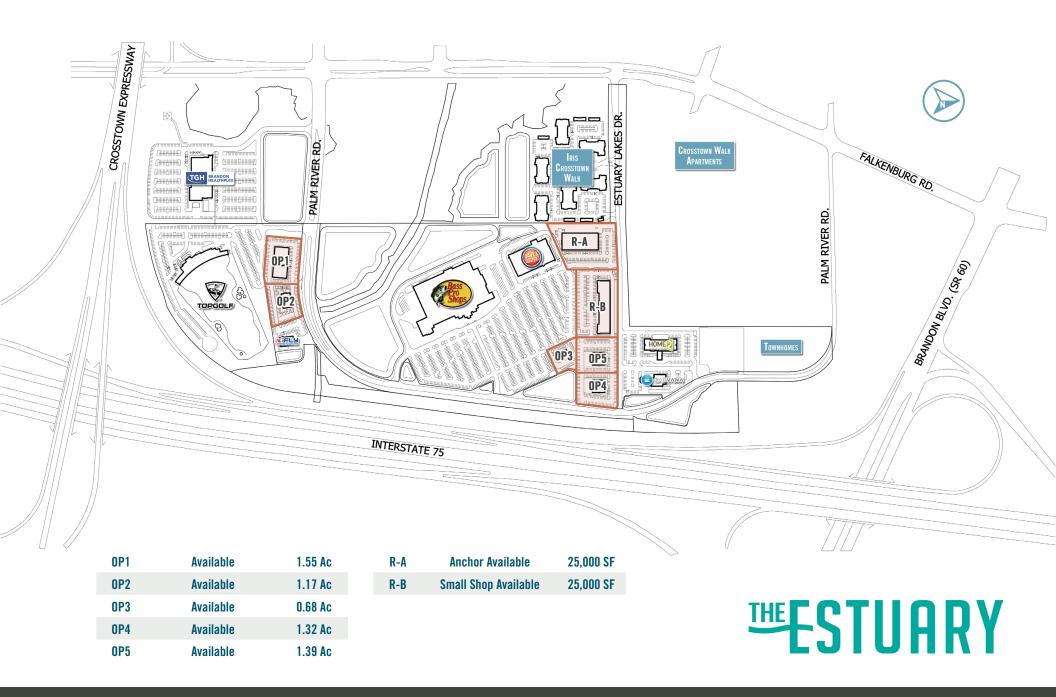

## PROPERTY HIGHLIGHTS

- **INLINE AVAILABLE SPACES**: 1,407 SF 25,000 SF **OUTPARCEL AVAILABLE SPACE**: .68± Acres - 1.55± Acres
- Strategically located on the NWQ of the Selmon Expwy. & I-75, this 150 acre mixed-use development has become Tampa Bay's premier entertainment and family-friendly destination
- This project offers excellent visibility from I-75 with multiple points of access from Falkenburg Rd.
- Anchored by