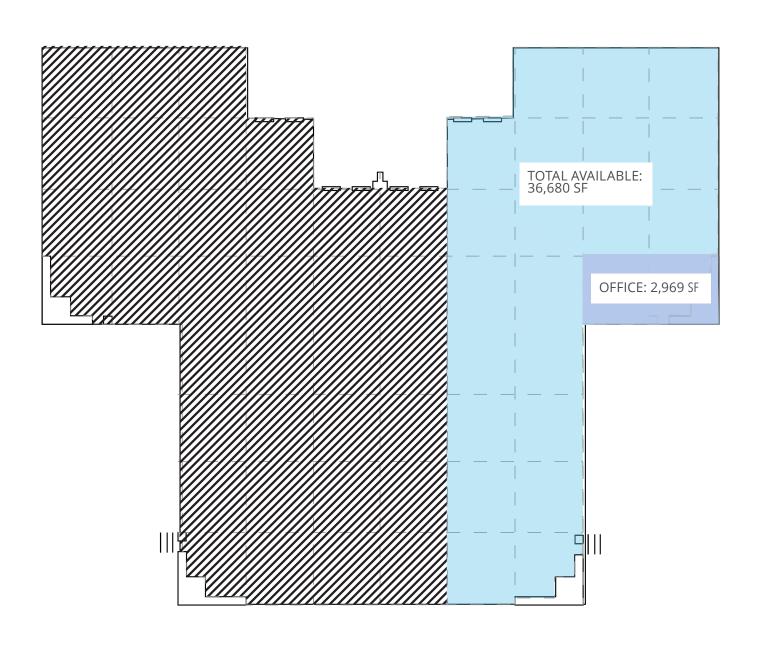

36,680 SF

INDUSTRIAL SPACE FOR LEASE

MULTI-TENANTED

## **Availability:**

■ Total: 36,680 SF

• Office area: 2,969 SF

• Warehouse area: 33,613 SF