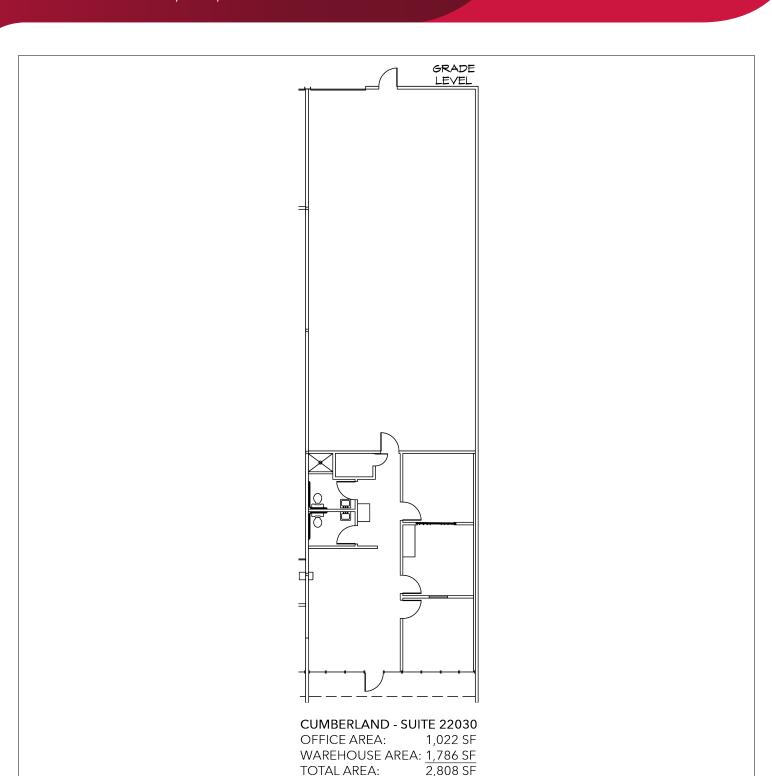

#### **LISTING DATA**

**AVAILABLE SF:** 2,808 SF **OFFICE SF:** 1,022 SF

#### **BUILDING DATA**

**TOTAL PROJECT SF:** 117,258 SF **TOTAL BLDG SF:** 28,280 SF YEAR BUILT: 1980 YEAR RENOVATED: 2013 ZONING: M1