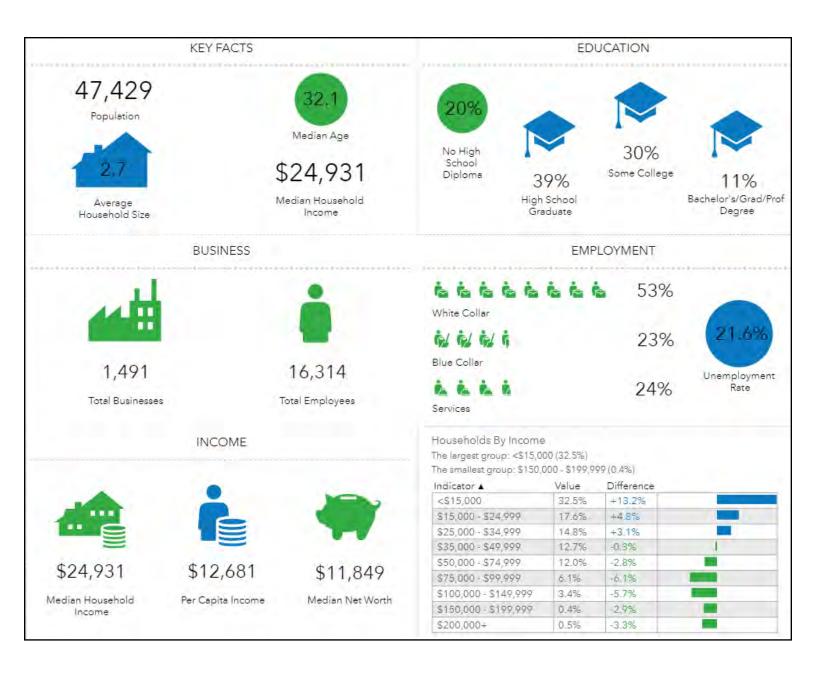

|      |             |  |     |
|                        |      |             |  |     |
|                        |      |             |  |     |
|                        |      |             |  |     |
|                        |      |             |  | 100 |
|                        |      |             |  | 80' |
|                        |      |             |  |     |
|                        | 1    | 2' Height   |  |     |
| <br>   <sub>12</sub> _ | Coi  | ncrete Slab |  |     |
| Drive-In<br>12W X 10'H |      |             |  |     |
| 1                      |      |             |  |     |

4



## **PHOTOS**























### **MAPS**

3458 Williamson Road Macon, Bibb County, Georgia 31206





7



#### **DEMOGRAPHICS - ONE MILE**





#### **DEMOGRAPHICS - THREE MILE**





#### **DEMOGRAPHICS - FIVE MILE**