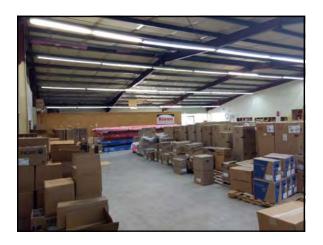

| <br> | 120'        |  |     |
|------------------------|------|-------------|--|-----|
|                        |      |             |  |     |
|                        |      |             |  |     |
|                        |      |             |  |     |
|                        |      |             |  |     |
|                        |      |             |  |     |
|                        |      |             |  | 100 |
|                        |      |             |  | 80' |
|                        |      |             |  |     |
|                        | 1    | 2' Height   |  |     |
| <br>   <sub>12</sub> _ | Coi  | ncrete Slab |  |     |
| Drive-In<br>12W X 10'H |      |             |  |     |
| 1                      |      |             |  |     |

4



## **PHOTOS**























### **MAPS**

3458 Williamson Road Macon, Bibb County, Georgia 31206





7



#### **DEMOGRAPHICS - ONE MILE**





#### **DEMOGRAPHICS - THREE MILE**





#### **DEMOGRAPHICS - FIVE MILE**