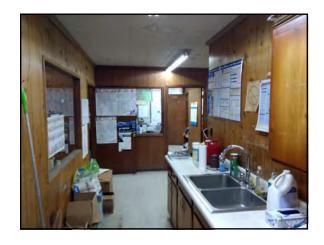

'        |  |     |
|------------------------|------|-------------|--|-----|
|                        |      |             |  |     |
|                        |      |             |  |     |
|                        |      |             |  |     |
|                        |      |             |  |     |
|                        |      |             |  |     |
|                        |      |             |  | 100 |
|                        |      |             |  | 80' |
|                        |      |             |  |     |
|                        | 1    | 2' Height   |  |     |
| <br>   <sub>12</sub> _ | Coi  | ncrete Slab |  |     |
| Drive-In<br>12W X 10'H |      |             |  |     |
| 1                      |      |             |  |     |

4



## **PHOTOS**























### **MAPS**

3458 Williamson Road Macon, Bibb County, Georgia 31206





7



#### **DEMOGRAPHICS - ONE MILE**





#### **DEMOGRAPHICS - THREE MILE**





#### **DEMOGRAPHICS - FIVE MILE**