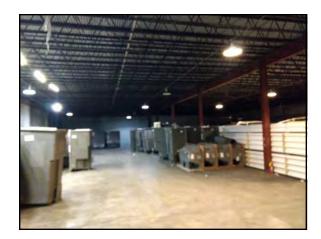

| <br> | 120'        |  |     |
|------------------------|------|-------------|--|-----|
|                        |      |             |  |     |
|                        |      |             |  |     |
|                        |      |             |  |     |
|                        |      |             |  |     |
|                        |      |             |  |     |
|                        |      |             |  | 100 |
|                        |      |             |  | 80' |
|                        |      |             |  |     |
|                        | 1    | 2' Height   |  |     |
| <br>   <sub>12</sub> _ | Coi  | ncrete Slab |  |     |
| Drive-In<br>12W X 10'H |      |             |  |     |
| 1                      |      |             |  |     |

4



## **PHOTOS**























### **MAPS**

3458 Williamson Road Macon, Bibb County, Georgia 31206





7



#### **DEMOGRAPHICS - ONE MILE**





#### **DEMOGRAPHICS - THREE MILE**





#### **DEMOGRAPHICS - FIVE MILE**