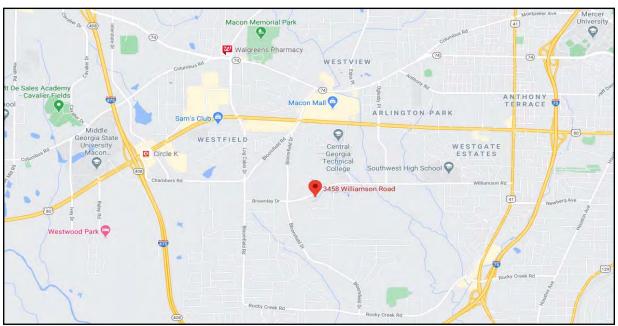

|                        |      |             |  |     |
|                        |      |             |  |     |
|                        |      |             |  |     |
|                        |      |             |  |     |
|                        |      |             |  |     |
|                        |      |             |  | 100 |
|                        |      |             |  | 80' |
|                        |      |             |  |     |
|                        | 1    | 2' Height   |  |     |
| <br>   <sub>12</sub> _ | Coi  | ncrete Slab |  |     |
| Drive-In<br>12W X 10'H |      |             |  |     |
| 1                      |      |             |  |     |

4



## **PHOTOS**























### **MAPS**

3458 Williamson Road Macon, Bibb County, Georgia 31206





7



#### **DEMOGRAPHICS - ONE MILE**





#### **DEMOGRAPHICS - THREE MILE**





#### **DEMOGRAPHICS - FIVE MILE**