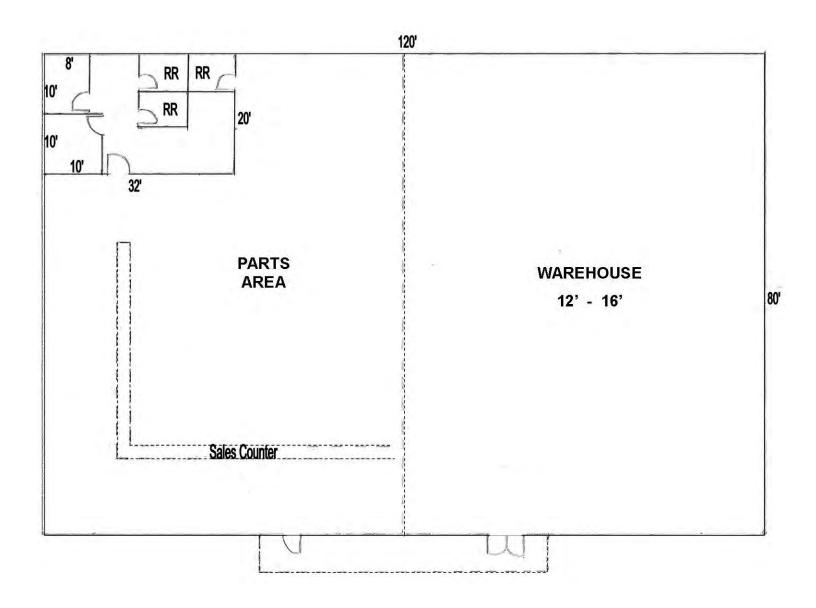

|  |  |  |  |
| ZONING:                                                 | C1                                                                                                                                                                            |  |  |  |  |
| PROPERTY<br>TAX BILL:                                   | \$2,589.45 (2020)                                                                                                                                                             |  |  |  |  |
| SALES PRICE: \$375,000<br>LEASE RATE: \$2,250 PER MONTH |                                                                                                                                                                               |  |  |  |  |



## FLOOR PLAN - SHOWROOM





# FLOOR PLAN - LOWER LEVEL STORAGE

3458 Williamson Road Macon, Bibb County, Georgia 31206

| į .                    | <br> | 120'        |  |     |
|------------------------|------|-------------|--|-----|
|                        |      |             |  |     |
|                        |      |             |  |     |
|                        |      |             |  |     |
|                        |      |             |  |     |
|                        |      |             |  |     |
|                        |      |             |  | 100 |
|                        |      |             |  | 80' |
|                        |      |             |  |     |
|                        | 1    | 2' Height   |  |     |
| <br>   <sub>12</sub> _ | Coi  | ncrete Slab |  |     |
| Drive-In<br>12W X