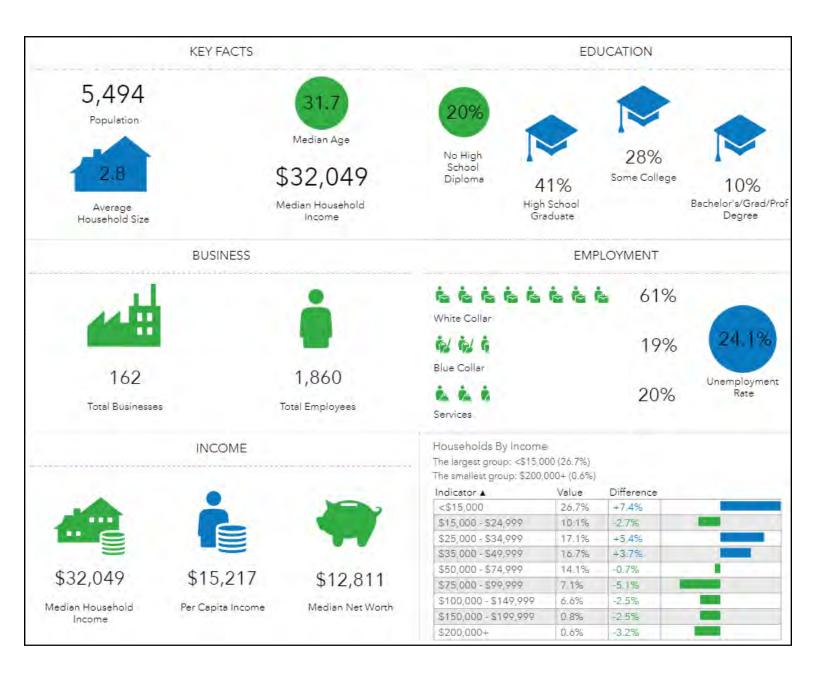

|  |     |
|                        |      |             |  |     |
|                        |      |             |  |     |
|                        |      |             |  |     |
|                        |      |             |  |     |
|                        |      |             |  | 100 |
|                        |      |             |  | 80' |
|                        |      |             |  |     |
|                        | 1    | 2' Height   |  |     |
| <br>   <sub>12</sub> _ | Coi  | ncrete Slab |  |     |
| Drive-In<br>12W X 10'H |      |             |  |     |
| 1                      |      |             |  |     |

4



## **PHOTOS**























### **MAPS**

3458 Williamson Road Macon, Bibb County, Georgia 31206





7



#### **DEMOGRAPHICS - ONE MILE**





#### **DEMOGRAPHICS - THREE MILE**





#### **DEMOGRAPHICS - FIVE MILE**