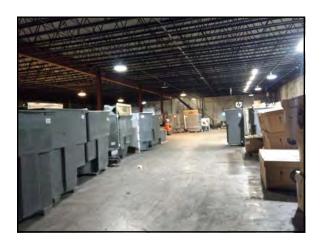

| 120'        |  |     |
|------------------------|------|-------------|--|-----|
|                        |      |             |  |     |
|                        |      |             |  |     |
|                        |      |             |  |     |
|                        |      |             |  |     |
|                        |      |             |  |     |
|                        |      |             |  | 100 |
|                        |      |             |  | 80' |
|                        |      |             |  |     |
|                        | 1    | 2' Height   |  |     |
| <br>   <sub>12</sub> _ | Coi  | ncrete Slab |  |     |
| Drive-In<br>12W X 10'H |      |             |  |     |
| 1                      |      |             |  |     |

4



## **PHOTOS**























### **MAPS**

3458 Williamson Road Macon, Bibb County, Georgia 31206





7



#### **DEMOGRAPHICS - ONE MILE**





#### **DEMOGRAPHICS - THREE MILE**





#### **DEMOGRAPHICS - FIVE MILE**