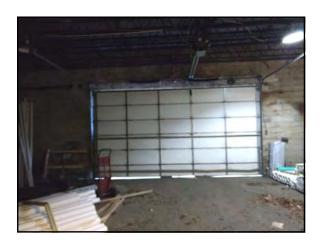

120'        |  |     |
|------------------------|------|-------------|--|-----|
|                        |      |             |  |     |
|                        |      |             |  |     |
|                        |      |             |  |     |
|                        |      |             |  |     |
|                        |      |             |  |     |
|                        |      |             |  | 100 |
|                        |      |             |  | 80' |
|                        |      |             |  |     |
|                        | 1    | 2' Height   |  |     |
| <br>   <sub>12</sub> _ | Coi  | ncrete Slab |  |     |
| Drive-In<br>12W X 10'H |      |             |  |     |
| 1                      |      |             |  |     |

4



## **PHOTOS**























### **MAPS**

3458 Williamson Road Macon, Bibb County, Georgia 31206





7



#### **DEMOGRAPHICS - ONE MILE**





#### **DEMOGRAPHICS - THREE MILE**





#### **DEMOGRAPHICS - FIVE MILE**