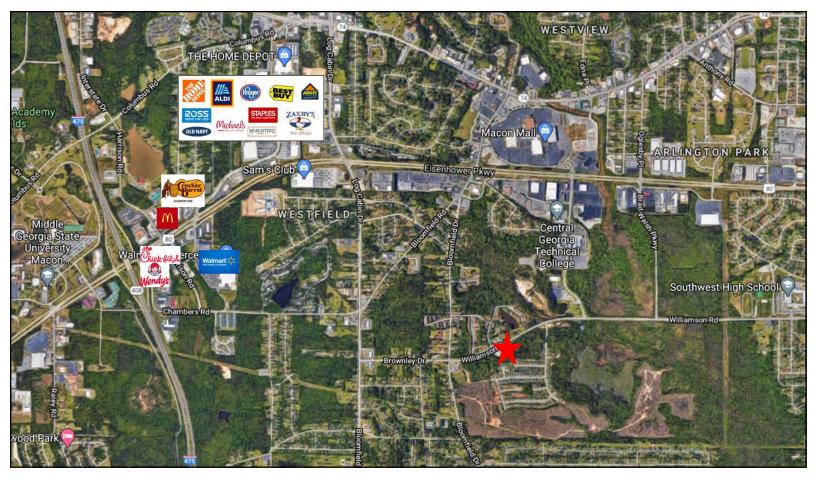

-|
|                        |      |             |  |     |
|                        |      |             |  |     |
|                        |      |             |  |     |
|                        |      |             |  |     |
|                        |      |             |  |     |
|                        |      |             |  | 100 |
|                        |      |             |  | 80' |
|                        |      |             |  |     |
|                        | 1    | 2' Height   |  |     |
| <br>   <sub>12</sub> _ | Coi  | ncrete Slab |  |     |
| Drive-In<br>12W X 10'H |      |             |  |     |
| 1                      |      |             |  |     |

4



## **PHOTOS**























### **MAPS**

3458 Williamson Road Macon, Bibb County, Georgia 31206





7



#### **DEMOGRAPHICS - ONE MILE**





#### **DEMOGRAPHICS - THREE MILE**





#### **DEMOGRAPHICS - FIVE MILE**