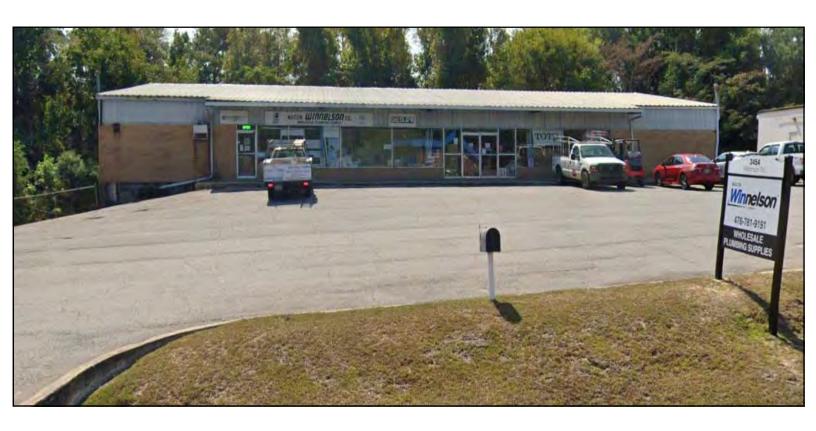

# FOR SALE OR LEASE

3458 Williamson Road

Macon, Bibb County, Georgia 31206

# 19,200± SF TOTAL 9,600± SF RETAIL STOREFRONT / SHOWROOM / WAREHOUSE 9,600± SF STORAGE ON LOWER LEVEL

**SALES PRICE: \$375,000** 

**LEASE RATE: \$2,250 PER MONTH** 

**CBCMACON.COM** 

MIKI FOLSOM, CCIM 478.746.8171 OFFICE • 478.361.3036 CELL mfolsom@cbcworldwide.com

# PROPERTY OVERVIEW

| LOCATION:                                               | Subject property located between Pio Nono Avenue and Bloomfield Drive.                                                                                                        |  |  |  |  |
|---------------------------------------------------------|-------------------------------------------------------------------------------------------------------------------------------------------------------------------------------|--|--|--|--|
| BUILDING<br>INFORMATION:                                | 19,200± SF Storefront Retail Showroom / Warehouse (Floor Plan Pages 3-4)  - Former plumbing supply distributor  - 9,600± SF Storefront showroom  - 9,600± SF Storage basement |  |  |  |  |
| CEILING HEIGHT:                                         | 12' - 16'                                                                                                                                                                     |  |  |  |  |
| TRUCK LOADING:                                          | 12' X 10' Drive-in door                                                                                                                                                       |  |  |  |  |
| CONSTRUCTION:                                           | Masonry / Steel / Block / Glass Front                                                                                                                                         |  |  |  |  |
| HVAC:                                                   | <ul><li>Office: Central heat and air conditioning</li><li>Showroom / Sales Area: Some heat &amp; air</li></ul>                                                                |  |  |  |  |
| PARKING:                                                | 24± Asphalt paved parking spaces                                                                                                                                              |  |  |  |  |
| UTILITIES:                                              | All utilities serve the site.                                                                                                                                                 |  |  |  |  |
| ZONING:                                                 | C1                                                                                                                                                                            |  |  |  |  |
| PROPERTY<br>TAX BILL:                                   | \$2,589.45 (2020)                                                                                                                                                             |  |  |  |  |
| SALES PRICE: \$375,000<br>LEASE RATE: \$2,250 PER MONTH |                                                                                                                                                                               |  |  |  |  |