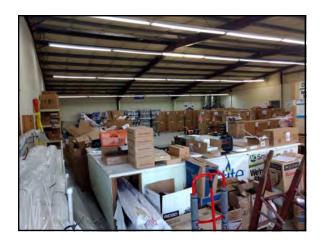

| <br> | 120'        |  |     |
|------------------------|------|-------------|--|-----|
|                        |      |             |  |     |
|                        |      |             |  |     |
|                        |      |             |  |     |
|                        |      |             |  |     |
|                        |      |             |  |     |
|                        |      |             |  | 100 |
|                        |      |             |  | 80' |
|                        |      |             |  |     |
|                        | 1    | 2' Height   |  |     |
| <br>   <sub>12</sub> _ | Coi  | ncrete Slab |  |     |
| Drive-In<br>12W X 10'H |      |             |  |     |
| 1                      |      |             |  |     |

4



## **PHOTOS**























### **MAPS**

3458 Williamson Road Macon, Bibb County, Georgia 31206





7



#### **DEMOGRAPHICS - ONE MILE**





#### **DEMOGRAPHICS - THREE MILE**





#### **DEMOGRAPHICS - FIVE MILE**