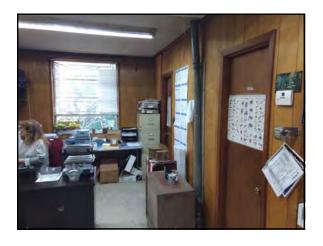

20'        |  |     |
|------------------------|------|-------------|--|-----|
|                        |      |             |  |     |
|                        |      |             |  |     |
|                        |      |             |  |     |
|                        |      |             |  |     |
|                        |      |             |  |     |
|                        |      |             |  | 100 |
|                        |      |             |  | 80' |
|                        |      |             |  |     |
|                        | 1    | 2' Height   |  |     |
| <br>   <sub>12</sub> _ | Coi  | ncrete Slab |  |     |
| Drive-In<br>12W X 10'H |      |             |  |     |
| 1                      |      |             |  |     |

4



## **PHOTOS**























### **MAPS**

3458 Williamson Road Macon, Bibb County, Georgia 31206





7



#### **DEMOGRAPHICS - ONE MILE**





#### **DEMOGRAPHICS - THREE MILE**





#### **DEMOGRAPHICS - FIVE MILE**