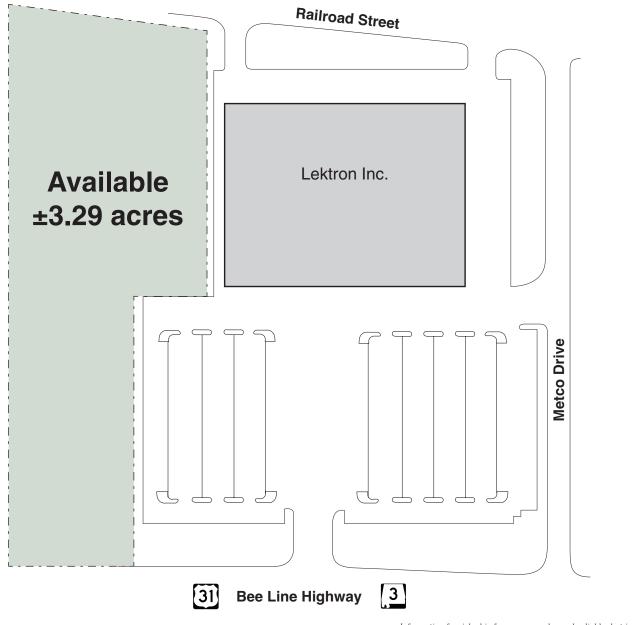

## Vacant Land

| Location:         | The parcel is located in Morgan County at 2206 – 2260 US Route 31 and<br>Metco Drive, Hartselle, Alabama 35640.                                                                                                                                                                                                                                                                                                                                                                                                                                                                                                                                                                                                                                                                                                                                                                                                                                                                                                                                                                                                                                                                                                                                                                                                                                                                                                                                                                                                                                                                                                                                                                                                                                                                                                                                                                                                                                                                                                                                                                                                                                                                                                                                                                                                                                                                                                                                                                                                                                                                      |                                                                 |                                                                 |                                                                     |                                      |
|-------------------|--------------------------------------------------------------------------------------------------------------------------------------------------------------------------------------------------------------------------------------------------------------------------------------------------------------------------------------------------------------------------------------------------------------------------------------------------------------------------------------------------------------------------------------------------------------------------------------------------------------------------------------------------------------------------------------------------------------------------------------------------------------------------------------------------------------------------------------------------------------------------------------------------------------------------------------------------------------------------------------------------------------------------------------------------------------------------------------------------------------------------------------------------------------------------------------------------------------------------------------------------------------------------------------------------------------------------------------------------------------------------------------------------------------------------------------------------------------------------------------------------------------------------------------------------------------------------------------------------------------------------------------------------------------------------------------------------------------------------------------------------------------------------------------------------------------------------------------------------------------------------------------------------------------------------------------------------------------------------------------------------------------------------------------------------------------------------------------------------------------------------------------------------------------------------------------------------------------------------------------------------------------------------------------------------------------------------------------------------------------------------------------------------------------------------------------------------------------------------------------------------------------------------------------------------------------------------------------|-----------------------------------------------------------------|-----------------------------------------------------------------|---------------------------------------------------------------------|--------------------------------------|
| Туре:             | Vacant Land ±3.29 acres                                                                                                                                                                                                                                                                                                                                                                                                                                                                                                                                                                                                                                                                                                                                                                                                                                                                                                                                                                                                                                                                                                                                                                                                                                                                                                                                                                                                                                                                                                                                                                                                                                                                                                                                                                                                                                                                                                                                                                                                                                                                                                                                                                                                                                                                                                                                                                                                                                                                                                                                                              |                                                                 |                                                                 |                                                                     |                                      |
| Traffic:          | Two way average daily traffic on US Route 31 is 14,000 cars per day                                                                                                                                                                                                                                                                                                                                                                                                                                                                                                                                                                                                                                                                                                                                                                                                                                                                                                                                                                                                                                                                                                                                                                                                                                                                                                                                                                                                                                                                                                                                                                                                                                                                                                                                                                                                                                                                                                                                                                                                                                                                                                                                                                                                                                                                                                                                                                                                                                                                                                                  |                                                                 |                                                                 |                                                                     |                                      |
| Vital Statistics: | <ul> <li>The Hartselle Downtown Commercial District was added to the National<br/>Register of Historic Places in 1999</li> <li>Located approximately 10 miles south of Decatur, Hartselle is the second<br/>largest city in Morgan County</li> </ul>                                                                                                                                                                                                                                                                                                                                                                                                                                                                                                                                                                                                                                                                                                                                                                                                                                                                                                                                                                                                                                                                                                                                                                                                                                                                                                                                                                                                                                                                                                                                                                                                                                                                                                                                                                                                                                                                                                                                                                                                                                                                                                                                                                                                                                                                                                                                 |                                                                 |                                                                 |                                                                     |                                      |
| Demographics:     | Population<br>Households<br>Average HH Income<br>Median Age<br>Daytime Population                                                                                                                                                                                                                                                                                                                                                                                                                                                                                                                                                                                                                                                                                                                                                                                                                                                                                                                                                                                                                                                                                                                                                                                                                                                                                                                                                                                                                                                                                                                                                                                                                                                                                                                                                                                                                                                                                                                                                                                                                                                                                                                                                                                                                                                                                                                                                                                                                                                                                                    | <b>3 miles</b><br>14,418<br>5,940<br>\$66,436<br>40.0<br>10,070 | <b>5 miles</b><br>20,856<br>8,450<br>\$69,594<br>41.1<br>14,314 | <b>10 miles</b><br>52,251<br>21,095<br>\$71,267<br>41.0<br>32,617   |                                      |
|                   | Penn Rd<br>Nance Fold Rd<br>Nance Fo | Pet Rd NE<br>Betret S                                           | Parker Rd SE<br>Vacant Land<br>±3.29 acres                      | E Byrd Rd<br>E Byrd Rd<br>E Parker Rd<br>Thompson Rd<br>Thompson Rd | Bean Rd<br>S Cedar Cov<br>N Robinson |