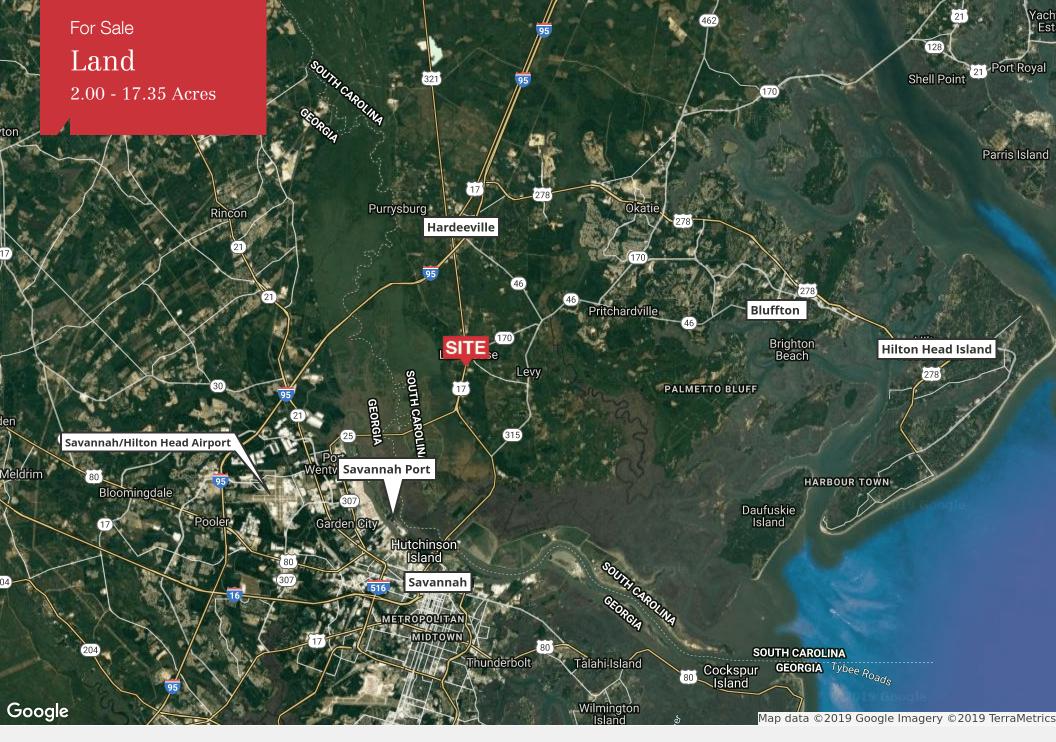

## Industrial Land Close to I-95

Highway 170 Hardeeville, South Carolina 29927

## **Property Highlights**

- Easy access to Interstate 95 and approximately 15 minutes to Savannah Port
- Signage available on Highway 17 to individual businesses
- Development permit for entire property is in place
- Setbacks are 35' side yard
- Lot setbacks would go away if consolidated to a single lot
- Elevation of the property is 17 MSL
- Purchase will only have to obtain a Building Permit with a limited land disturbance permit to meet overall master plan
- \$165,00 Per Acre