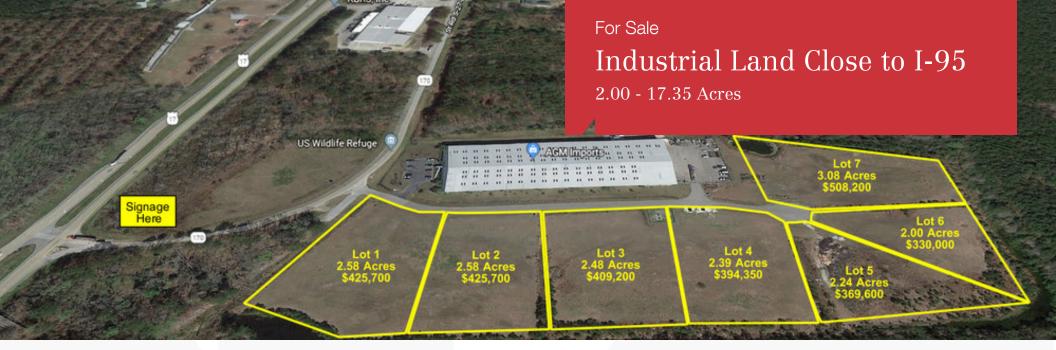

## Industrial Land Close to I-95

Highway 170 Hardeeville, South Carolina 29927

## **Property Highlights**

- Easy access to Interstate 95 and approximately 15 minutes to Savannah Port
- Signage available on Highway 17 to individual businesses
- Development permit for entire property is in place
- Setbacks are 35' side yard
- Lot setbacks would go away if consolidated to a single lot
- Elevation of the property is 17 MSL
- Purchase will only have to obtain a Building Permit with a limited land disturbance permit to meet overall master plan
- \$165,00 Per Acre

| OFFERING SUMMARY   |                              |  |
|--------------------|------------------------------|--|
| Sale Price         | \$165,000 per Acre           |  |
| Lot Sizes          | 2.00 - 17.35 Acres           |  |
| Property Type      | Industrial                   |  |
| Hardeeville Zoning | Planned Development District |  |