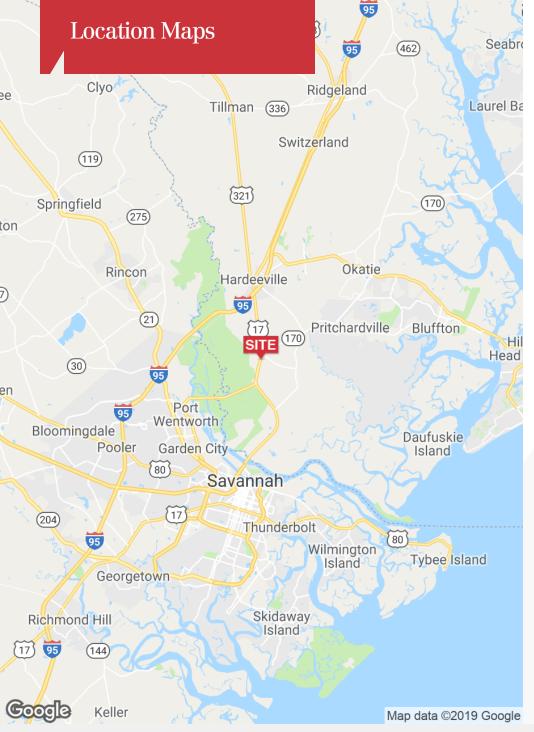

## Industrial Land Close to I-95

Highway 170 Hardeeville, South Carolina 29927

## **Property Highlights**

- Easy access to Interstate 95 and approximately 15 minutes to Savannah Port
- Signage available on Highway 17 to individual businesses
- Development permit for entire property is in place
- Setbacks are 35' side yard
- Lot setbacks would go away if consolidated to a single lot
- Elevation of the property is 17 MSL
- Purchase will only have to obtain a Building Permit with a limited land disturbance permit to meet overall master plan
- \$165,00 Per Acre