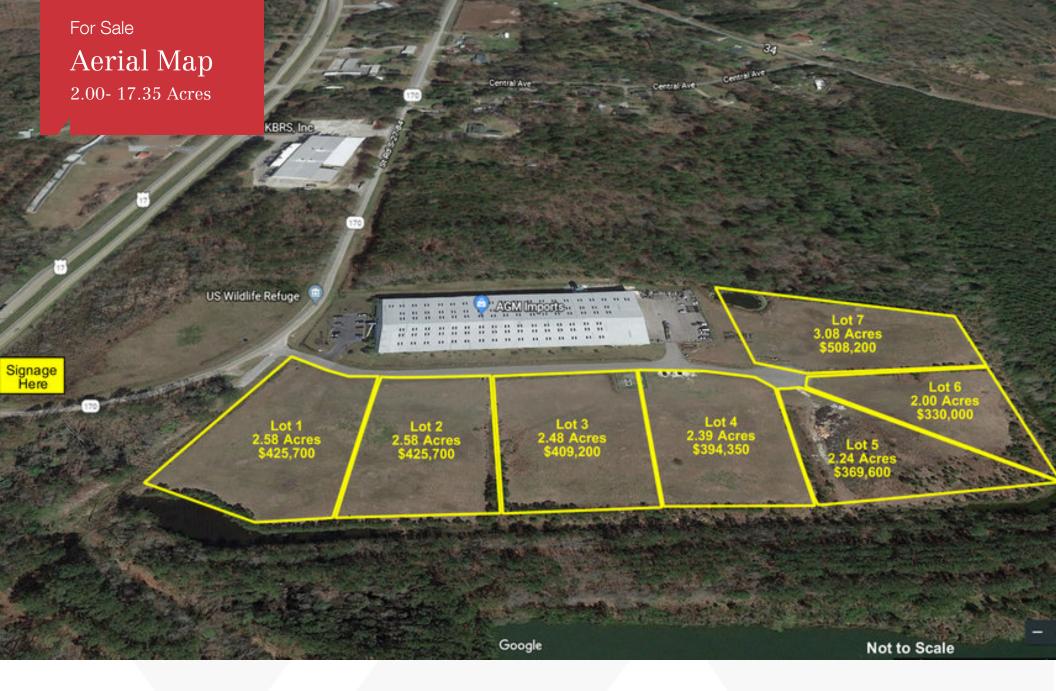

## **Property Highlights**

- Easy access to Interstate 95 and approximately 15 minutes to Savannah Port
- Signage available on Highway 17 to individual businesses
- Development permit for entire property is in place
- Setbacks are 35' side yard
- Lot setbacks would go away if consolidated to a single lot
- Elevation of the property is 17 MSL
- Purchase will only have to obtain a Building Permit with a limited land disturbance permit to meet overall master plan
- \$165,00 Per Acre

| OFFERING SUMMARY   |                              |  |
|--------------------|------------------------------|--|
| Sale Price         | \$165,000 per Acre           |  |
| Lot Sizes          | 2.00 - 17.35 Acres           |  |
| Property Type      | Industrial                   |  |
| Hardeeville Zoning | Planned Development District |  |