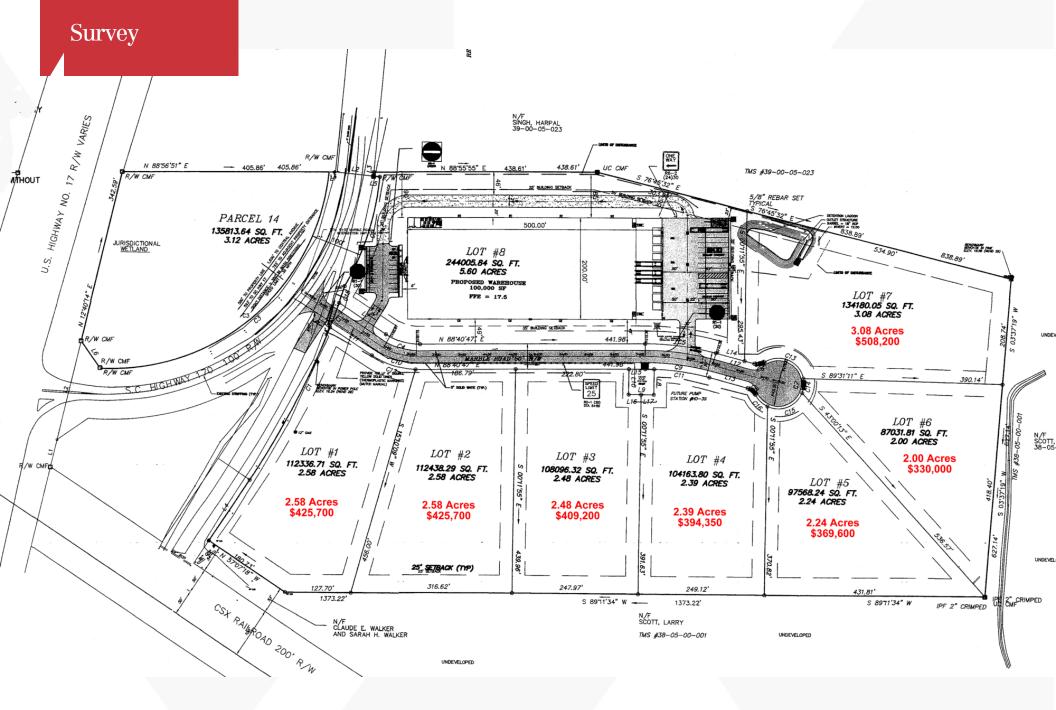

## **Property Highlights**

- Easy access to Interstate 95 and approximately 15 minutes to Savannah Port
- Signage available on Highway 17 to individual businesses
- Development permit for entire property is in place
- Setbacks are 35' side yard
- Lot setbacks would go away if consolidated to a single lot
- Elevation of the property is 17 MSL
- Purchase will only have to obtain a Building Permit with a limited land disturbance permit to meet overall master plan
- \$165,00 Per Acre

| OFFERING SUMMARY   |                              |  |
|--------------------|------------------------------|--|
| Sale Price         | \$165,000 per Acre           |  |
| Lot Sizes          | 2.00 - 17.35 Acres           |  |
| Property Type      | Industrial                   |  |
| Hardeeville Zoning | Planned Development District |  |