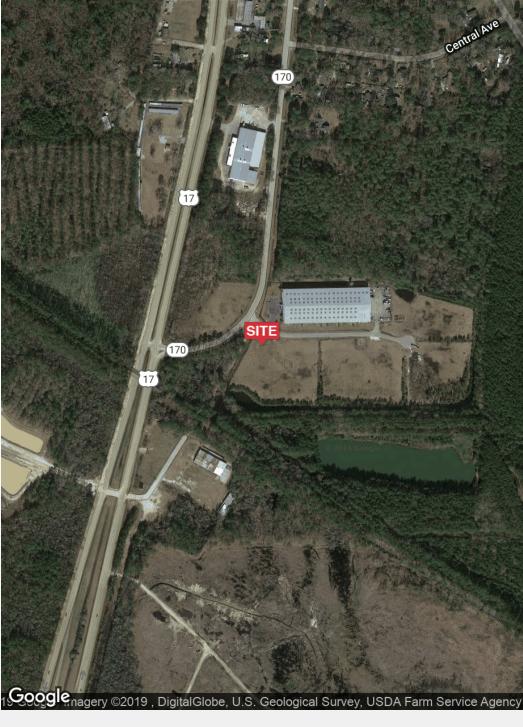

## Industrial Land Close to I-95

Highway 170 Hardeeville, South Carolina 29927

## **Property Highlights**

- Easy access to Interstate 95 and approximately 15 minutes to Savannah Port
- Signage available on Highway 17 to individual businesses
- Development permit for entire property is in place
- Setbacks are 35' side yard
- Lot setbacks would go away if consolidated to a single lot
- Elevation of the property is 17 MSL
- Purchase will only have to obtain a Building Permit with a limited land disturbance permit to meet overall master plan
- \$165,00 Per Acre