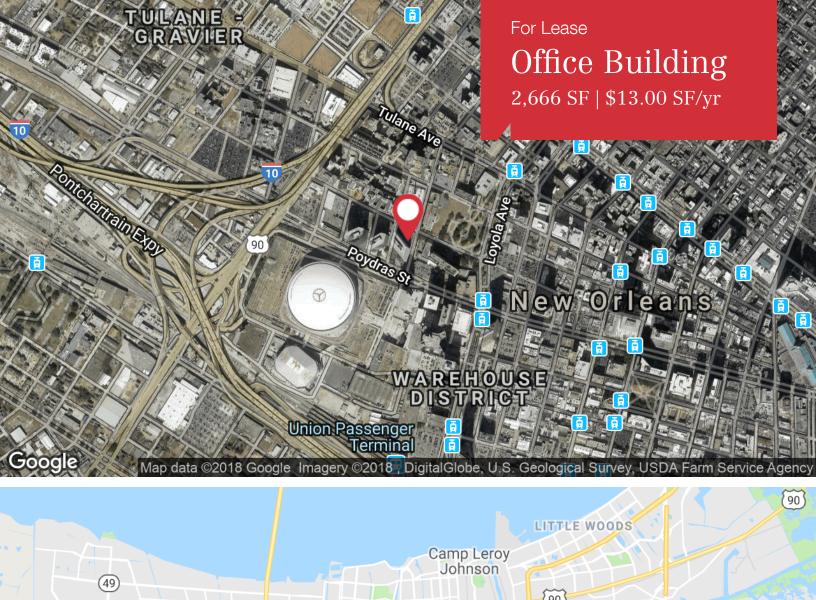

## **Property Highlights**

Building Type: Class A

Available Space: 2,666 RSF

Term: Available through January 31, 2020

Sublease Rate: \$13.00 PRSF, fully serviced

In place furniture may be available

## **Location Description**

Located across from the Superdome, this building provides unparalleled ingress and egress to the Greater Metropolitan Area. This suite is located on a corner of the sixth floor providing natural light throughout the entire premises.

### Lease Rate

\$13.00 SF/yr (Gross)