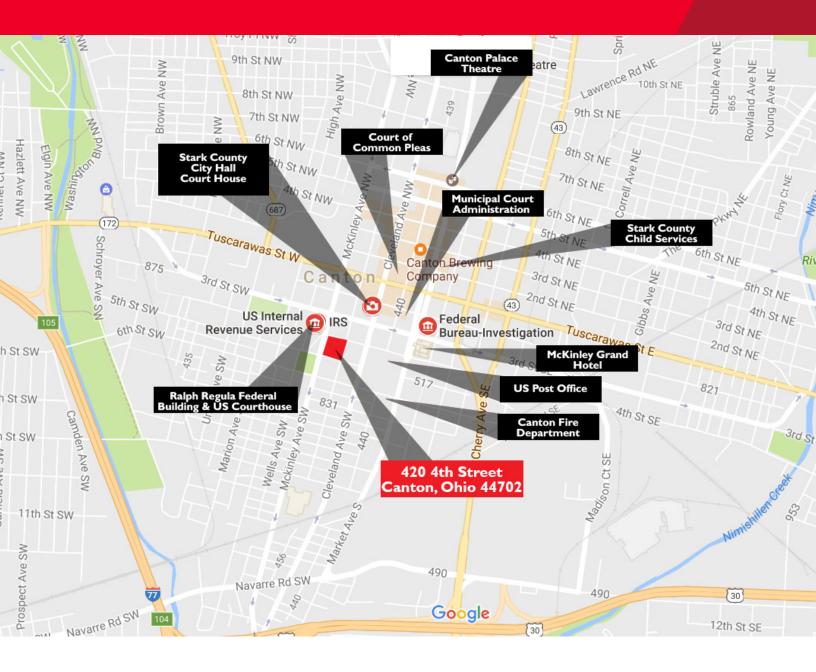

# FOR SALE 420 4th Street

420 4th Street Canton, Ohio 44702

22,500 SF ON 0.92 ACRES IN THE HEART OF DOWNTOWN CANTON

### **Property Highlights**

- 22,500 SF on 0.92 Acres.
- Former DATA CENTER, loaded with power, telephone cabling and supplemental heating and cooling.
- Ceiling Height: 8' 6" / 9' 6".
- Zoned B-5 Central Business District .
- Located across from the Canton Federal Building and Courthouse.
- Ideal for data center, tel com user or service providers to the Federal Building