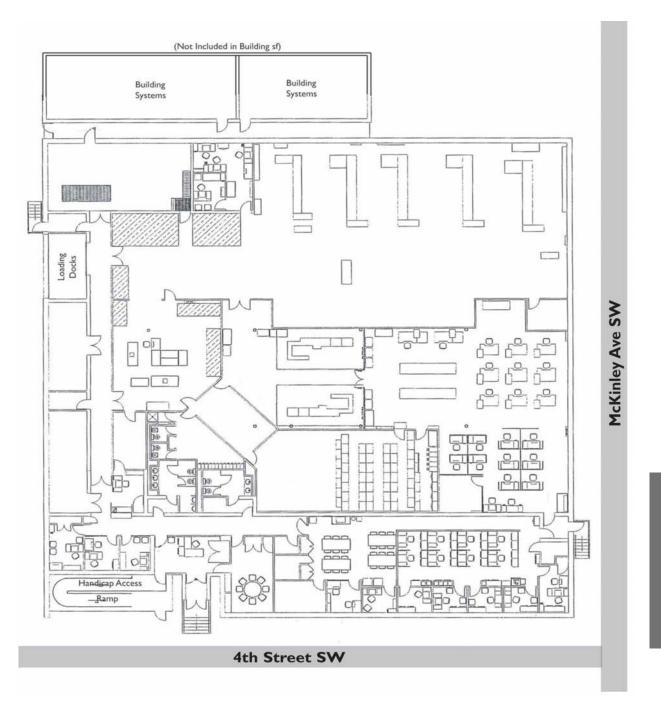

### **Property Highlights**

- 22,500 SF on 0.92 Acres.
- Former DATA CENTER, loaded with power, telephone cabling and supplemental heating and cooling.
- Ceiling Height: 8' 6" / 9' 6".
- Zoned B-5 Central Business District .
- Located across from the Canton Federal Building and Courthouse.
- Ideal for data center, tel com user or service providers to the Federal Building