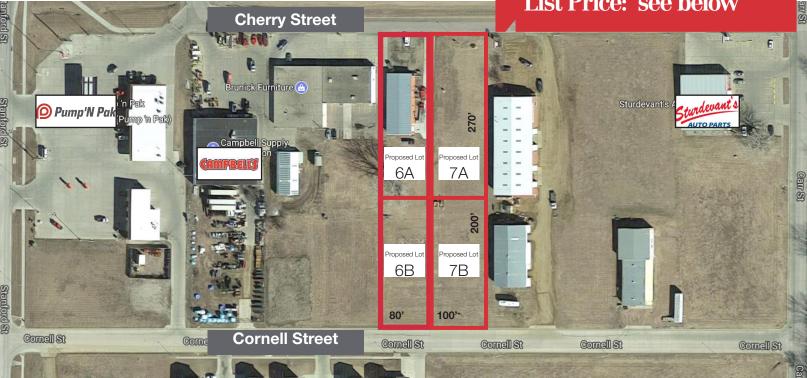

#### **Property Features**

- 1016 W Cherry Street (land with existing building)
- Building size: 3,840 sq. ft.
- Year built: 1974
- Zoning: G-B

#### Pricing

- Proposed Lot 6A w/ building: \$135,000
   (\$35.15/ sq. ft. building) lot size: 21,600 sq. ft.
- Proposed Lot 6B: \$24,000 16,000 sq. ft. (\$1.50/ sq. ft.)
- Proposed Lot 7A: \$54,000 27,000 sq. ft. (\$2.00/ sq. ft.)
- Proposed Lot 7B: \$30,000 20,000 sq. ft. (\$1.50/ sq. ft.)
- 2016 Real Estate Taxes Lot 6= \$1,904.20
- 2016 Real Estate Taxes Lot 7= \$1,787.08

#### Location

- Area neighbors include: Sturdevant's, Campbell's Supply, Pump 'n Pak, and Brunick Furniture
- Located 1 mile west of the University of SD campus

Dennis Breske, CCIM, SIOR +1 605 444 7100 Direct