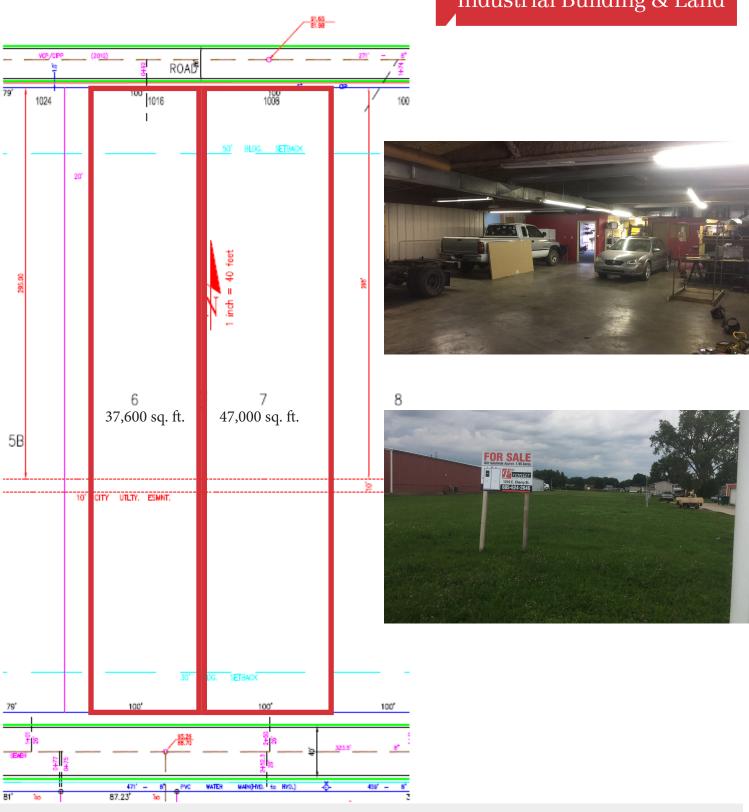

#### **Property Features**

- 1016 W Cherry Street (land with existing building)
- Building size: 3,840 sq. ft.
- Year built: 1974
- Zoning: G-B

#### Pricing

- Proposed Lot 6A w/ building: \$135,000
   (\$35.15/ sq. ft. building) lot size: 21,600 sq. ft.
- Proposed Lot 6B: \$24,000 16,000 sq. ft. (\$1.50/ sq. ft.)
- Proposed Lot 7A: \$54,000 27,000 sq. ft. (\$2.00/ sq. ft.)
- Proposed Lot 7B: \$30,000 20,000 sq. ft. (\$1.50/ sq. ft.)
- 2016 Real Estate Taxes Lot 6= \$1,904.20
- 2016 Real Estate Taxes Lot 7= \$1,787.08