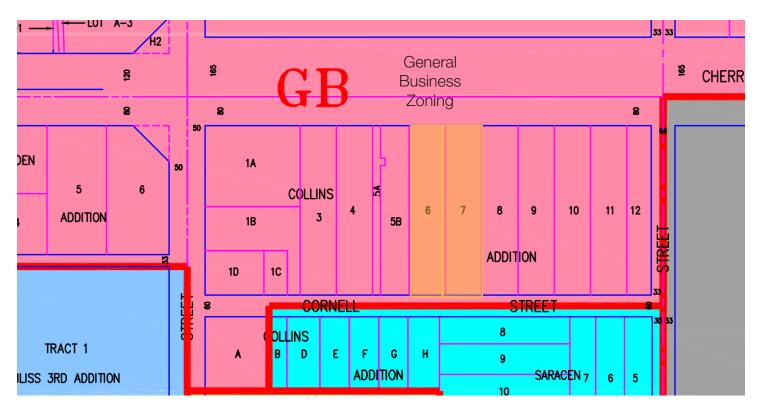

#### **Property Features**

- 1016 W Cherry Street (land with existing building)
- Building size: 3,840 sq. ft.
- Year built: 1974
- Zoning: G-B

#### Pricing

- Proposed Lot 6A w/ building: \$135,000
   (\$35.15/ sq. ft. building) lot size: 21,600 sq. ft.
- Proposed Lot 6B: \$24,000 16,000 sq. ft. (\$1.50/ sq. ft.)
- Proposed Lot 7A: \$54,000 27,000 sq. ft. (\$2.00/ sq. ft.)
- Proposed Lot 7B: \$30,000 20,000 sq. ft. (\$1.50/ sq. ft.)
- 2016 Real Estate Taxes Lot 6= \$1,904.20
- 2016 Real Estate Taxes Lot 7= \$1,787.08