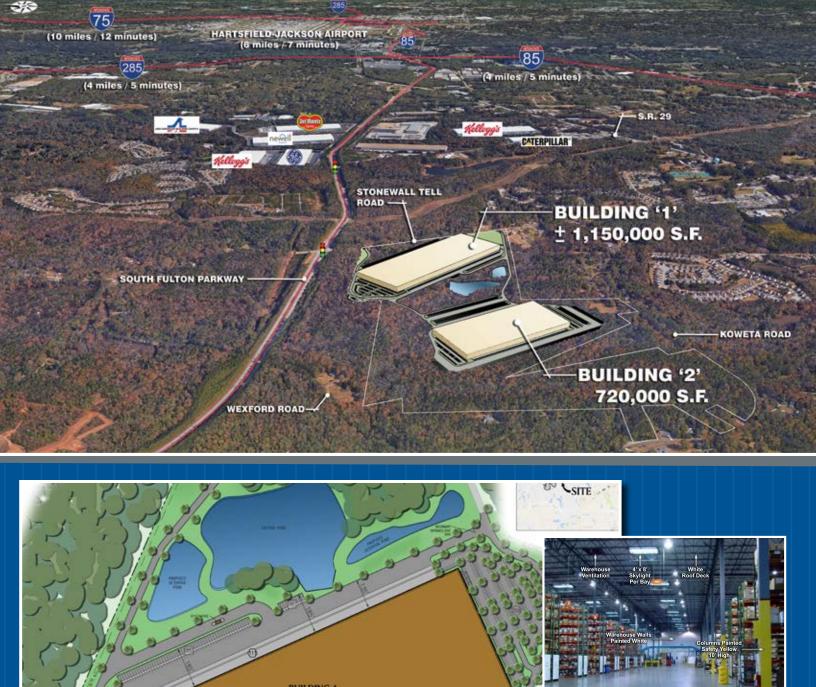

## BUILDING 1 1,150,000 Square Feet Available

#### Features:

SETTIC MIRPORT CENTERL

| RBA:             | 1,150,000 Square Feet                                                                                                |
|------------------|----------------------------------------------------------------------------------------------------------------------|
| Office:          | Build-to-Suit                                                                                                        |
| Clear Height:    | 40'                                                                                                                  |
| Bay Spacing:     | 54' x 48' (typical)                                                                                                  |
| Loading:         | 213 - 9' x 12' dock high doors                                                                                       |
|                  | 4 - 12' x 14' ramped drive-in doors                                                                                  |
| Electrical:      | BTS                                                                                                                  |
| Auto Parking:    | 173 (expandable)                                                                                                     |
| Trailer Parking: | 433 (expandable)                                                                                                     |
| Fire Protection: | ESFR fire sprinkler system                                                                                           |
| Warehouse Floor: | 7" concrete typical throughout                                                                                       |
| Skylights:       | 1 skylight per 54' x 48' bay and clerestory glass every 50' to<br>enhance warehouse lighting and reduce energy costs |

### Site Location:

South Fulton Parkway and Stonewall Tell Road, Union City, Georgia Located 6 miles from Atlanta Hartsfield Jackson International Airport with immediate access to Interstate 285 (4.5 miles), Interstate 75 (10 miles), and Interstate 85 (5 miles).

BUILDING A

7 DOCK DOOR

STONEWALL TELL ROAD

OPPORTUNITY ZONE OVERVIEW Summary

Majestic Airport Center V lies within the boundaries of an existing Opportunity Zone designated by the Georgia Department of Community Affairs. This qualifies users to take advantage of a job creation tax credit equal to \$3,500 per employee every year for a period of 5 years. This Job Tax Credit is taken against the business's Georgia income tax liability and payroll withholding tax.

STANDARD FEATURES OF A MAJESTIC WAREHOUSE

EXAMPLE CALCULATION: Tax Savings with 500 New Employees: - Year 1: \$3,500 x 500 = \$1,750,000 (\$1.92 /sf) - Cumulative: \$1,750,000 x 5 = \$8,750,000