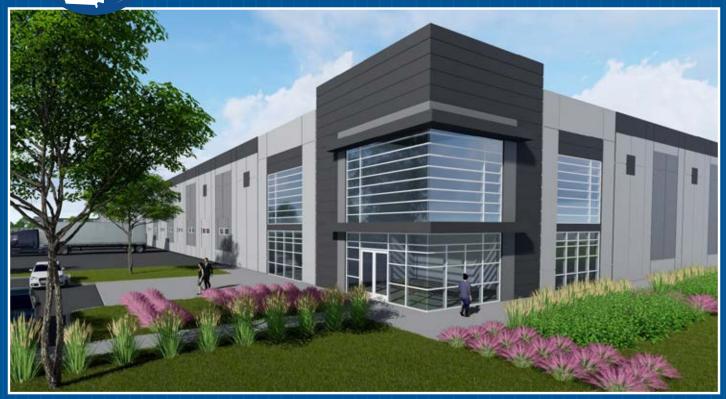

# MAJESTIC AIRPORT CENTER V

## BUILDING 1 1,150,000 Square Feet Available

#### SOUTH FULTON PARKWAY & STONEWALL TELL ROAD, ATLANTA, UNION CITY, GEORGIA

#### Features:

SETTIC MIRPORT CENTERL

| RBA:             | 1,150,000 Square Feet                                                                                                |
|------------------|----------------------------------------------------------------------------------------------------------------------|
| Office:          | Build-to-Suit                                                                                                        |
| Clear Height:    | 40'                                                                                                                  |
| Bay Spacing:     | 54' x 48' (typical)                                                                                                  |
| Loading:         | 213 - 9' x 12' dock high doors                                                                                       |
|                  | 4 - 12' x 14' ramped drive-in doors                                                                                  |
| Electrical:      | BTS                                                                                                                  |
| Auto Parking:    | 173 (expandable)                                                                                                     |
| Trailer Parking: | 433 (expandable)                                                                                                     |
| Fire Protection: | ESFR fire sprinkler system                                                                                           |
| Warehouse Floor: | 7" concrete typical throughout                                                                                       |
| Skylights:       | 1 skylight per 54' x 48' bay and clerestory glass every 50' to<br>enhance warehouse lighting and reduce energy costs |