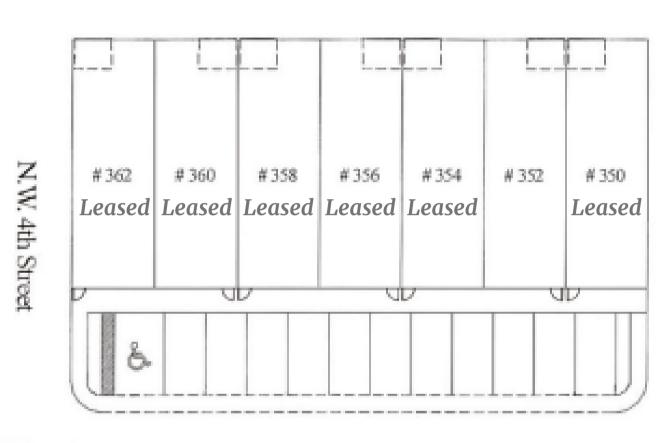

ice: \$18.38 PSF Base Rent

NNN is \$2.89 PSF

Size for Bay 352 is 1100 SF

Type of Property: Warehouse Spaces

#### **HIGHLIGHTS**

- 3-5 year leases
- Plenty of Paved Yard in the rear for deliveries.
- 12' clear ceilings
- A/C in the front office
- Pride of Ownership

#### **DEMOGRAPHICS**

|                          | 2 mile   | 5 mile   | 10 mile   |
|--------------------------|----------|----------|-----------|
| 2023 Population          | 71,055   | 384,700  | 1,234,314 |
| 2023 Households          | 23,989   | 154,481  | 503,373   |
| Average Household Income | \$69,063 | \$82,855 | \$83,933  |

350-362 NW 27th Ave Fort Lauderdale, FL 33311











### Floor Plan

350-362 NW 27th Ave Fort Lauderdale, FL 33311









### Site Plan

350-362 NW 27th Ave Fort Lauderdale, FL 33311



N.W. 27th Avenue







# Aerial View

350-362 NW 27th Ave Fort Lauderdale, FL 33311



Gus Martinez, P.A 954.394.7078 GusMartinez@KW.com