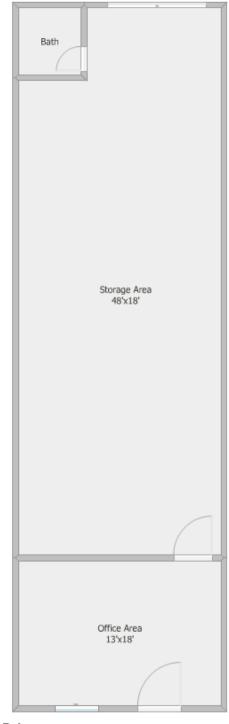

ient location, flexibility, and a thriving environment.





Asking Price: \$18.38 PSF Base Rent

NNN is \$2.89 PSF

Size for Bay 352 is 1100 SF

Type of Property: Warehouse Spaces

#### **HIGHLIGHTS**

- 3-5 year leases
- Plenty of Paved Yard in the rear for deliveries.
- 12' clear ceilings
- A/C in the front office
- Pride of Ownership

#### **DEMOGRAPHICS**

|                          | 2 mile   | 5 mile   | 10 mile   |
|--------------------------|----------|----------|-----------|
| 2023 Population          | 71,055   | 384,700  | 1,234,314 |
| 2023 Households          | 23,989   | 154,481  | 503,373   |
| Average Household Income | \$69,063 | \$82,855 | \$83,933  |

350-362 NW 27th Ave Fort Lauderdale, FL 33311











### Floor Plan

350-362 NW 27th Ave Fort Lauderdale, FL 33311









### Site Plan

350-362 NW 27th Ave Fort Lauderdale, FL 33311



N.W. 27th Avenue







# Aerial View

350-362 NW 27th Ave Fort Lauderdale, FL 33311



Gus Martinez, P.A 954.394.7078 GusMartinez@KW.com