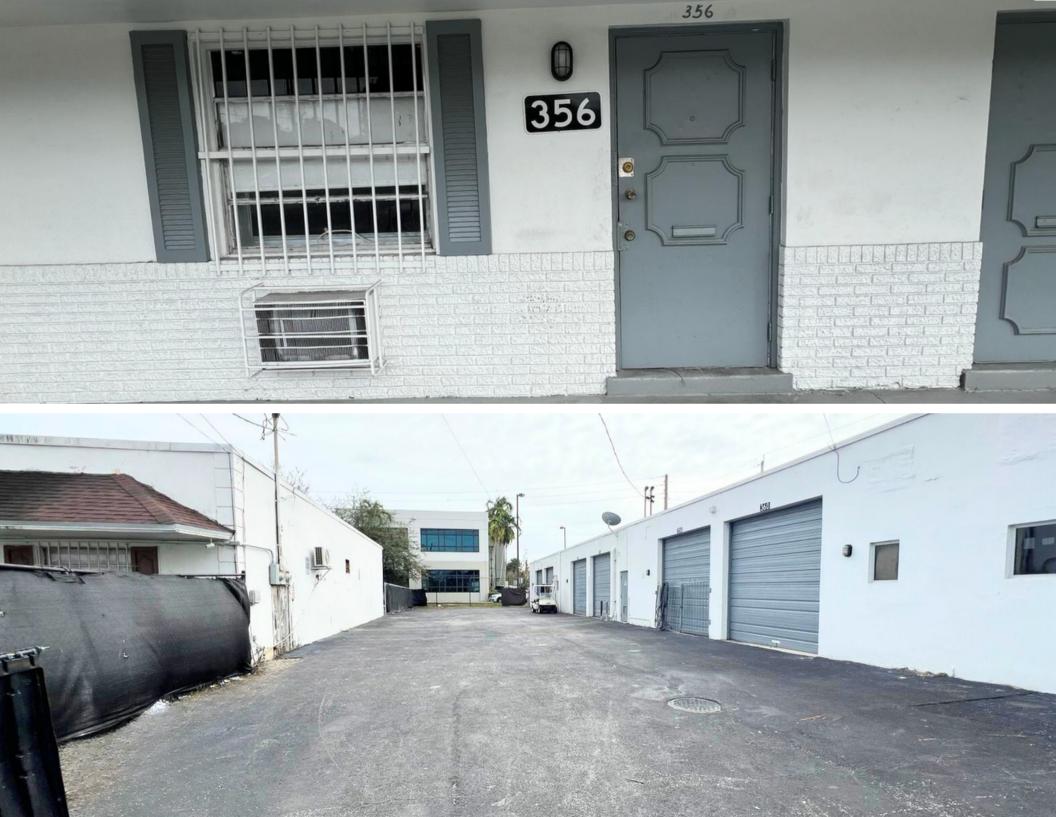

rk offers an unparalleled opportunity for businesses seeking a convenient location, flexibility, and a thriving environment.





Asking Price: \$18.38 PSF Base Rent

NNN is \$2.89 PSF

Size for Bay 352 is 1100 SF

Type of Property: Warehouse Spaces

#### **HIGHLIGHTS**

- 3-5 year leases
- Plenty of Paved Yard in the rear for deliveries.
- 12' clear ceilings
- A/C in the front office
- Pride of Ownership

#### **DEMOGRAPHICS**

|                          | 2 mile   | 5 mile   | 10 mile   |
|--------------------------|----------|----------|-----------|
| 2023 Population          | 71,055   | 384,700  | 1,234,314 |
| 2023 Households          | 23,989   | 154,481  | 503,373   |
| Average Household Income | \$69,063 | \$82,855 | \$83,933  |

350-362 NW 27th Ave Fort Lauderdale, FL 33311











### Floor Plan

350-362 NW 27th Ave Fort Lauderdale, FL 33311









### Site Plan

350-362 NW 27th Ave Fort Lauderdale, FL 33311



N.W. 27th Avenue







# Aerial View

350-362 NW 27th Ave Fort Lauderdale, FL 33311



Gus Martinez, P.A 954.394.7078 GusMartinez@KW.com