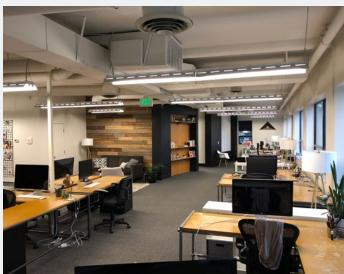

#### **Property Overview**

- Well-located 4,493 SF professional office suite for lease
- Updated modern finishes throughout, operable windows, new furniture (negotiable), and abundant natural light
- Ground floor space has two Class A conference rooms, a private kitchen area, and a courtyard
- Free-standing building with mature landscaping, on-site surface parking, and monument signage
- Great location on Uptown's 17th Avenue Restaurant Row
- Easy access to City Park, Cheesman Park, and downtown