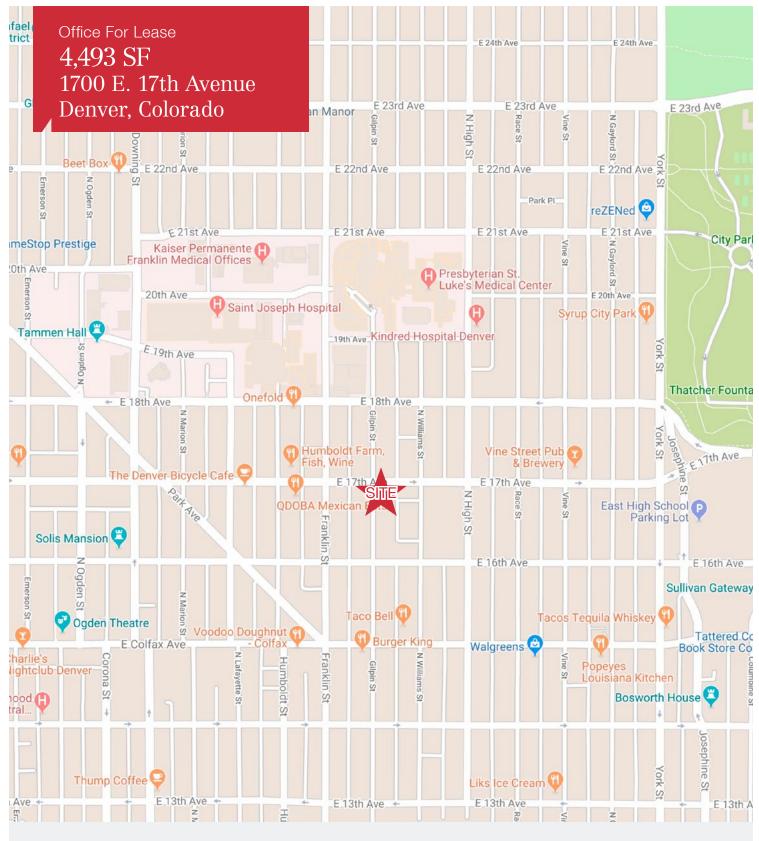

## Office For Lease 4,493 SF Updated Office Building Excellent I-25 Access

# 1700 E. 17th Avenue Denver, Colorado 80205

#### **Property Overview**

- Well-located 4,493 SF professional office suite for lease
- Updated modern finishes throughout, operable windows, new furniture (negotiable), and abundant natural light
- Ground floor space has two Class A conference rooms, a private kitchen area, and a courtyard
- Free-standing building with mature landscaping, on-site surface parking, and monument signage
- Great location on Uptown's 17th Avenue Restaurant Row
- Easy access to City Park, Cheesman Park, and downtown