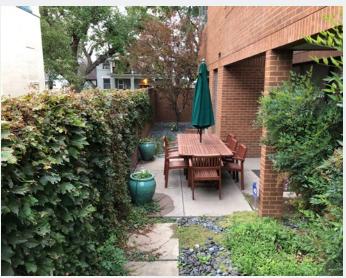

#### **Property Overview**

- Well-located 4,493 SF professional office suite for lease
- Updated modern finishes throughout, operable windows, new furniture (negotiable), and abundant natural light
- Ground floor space has two Class A conference rooms, a private kitchen area, and a courtyard
- Free-standing building with mature landscaping, on-site surface parking, and monument signage
- Great location on Uptown's 17th Avenue Restaurant Row
- Easy access to City Park, Cheesman Park, and downtown