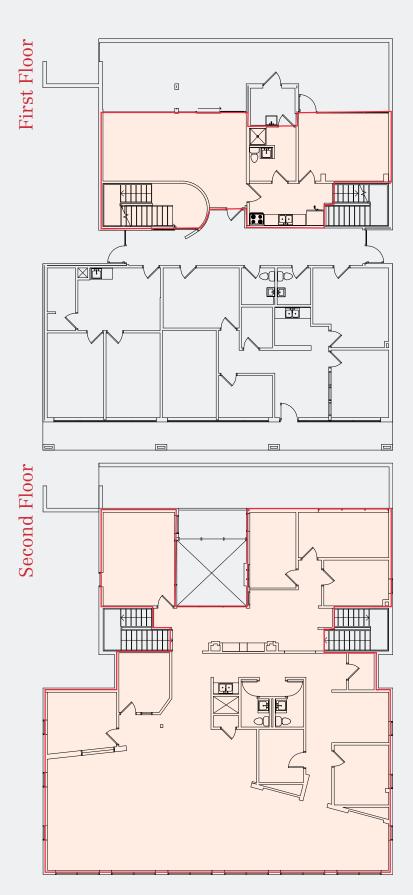

#### **Property Overview**

- Well-located 4,493 SF professional office suite for lease
- Updated modern finishes throughout, operable windows, new furniture (negotiable), and abundant natural light
- Ground floor space has two Class A conference rooms, a private kitchen area, and a courtyard
- Free-standing building with mature landscaping, on-site surface parking, and monument signage
- Great location on Uptown's 17th Avenue Restaurant Row
- Easy access to City Park, Cheesman Park, and downtown

#### **Property Facts**

| Available SF:  | 4,493 SF   |
|----------------|------------|
| Building Size: | 6,447 SF   |
| Parking Ratio: | 2.87/1,000 |
| Year Built:    | 1981       |
| Lot Size:      | 0.24 AC    |