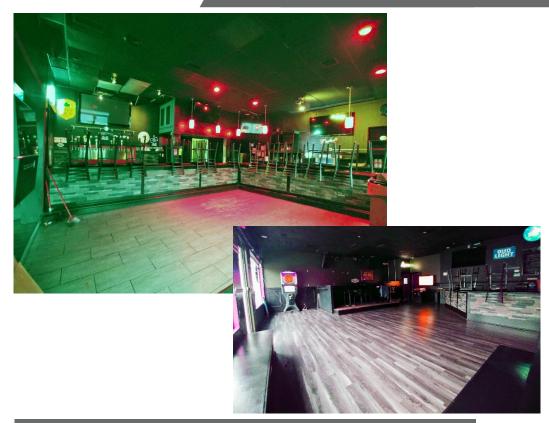

### 2,500 SF RESTAURANT / BAR FOR LEASE

| BUILDING FEATURES |                        |
|-------------------|------------------------|
| Building Size     | 5,140 <u>+</u> Sq. Ft. |
| Available         | 2,500 <u>+</u> Sq. Ft. |
| Lot Size          | .83 <u>+</u> Acre      |
| Parking           | 50 <u>+</u> Spaces     |

#### **Property Highlights**

- Turn-key bar / restaurant opportunity
- · Located at the corner of South Lake Street and Pierce Avenue in the Village of Hamburg
- · Hard signalized corner location

- · Complete remodel
- · All equipment included
- · Newly paved parking lot
- · Ideal for: bar/restaurant, food service, food prep