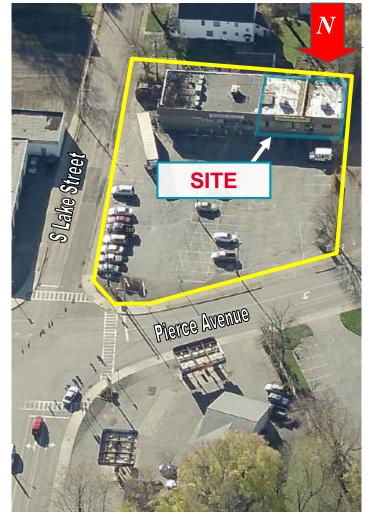

# turn-key restaurant / bar for lease 14 Pierce Avenue

Hamburg, New York

Location Map Aerial Tax Map

#### **Property Highlights**

- Turn-key bar / restaurant opportunity
- · Located at the corner of South Lake Street and Pierce Avenue in the Village of Hamburg
- · Hard signalized corner location

- · Complete remodel
- · All equipment included
- · Newly paved parking lot
- · Ideal for: bar/restaurant, food service, food prep