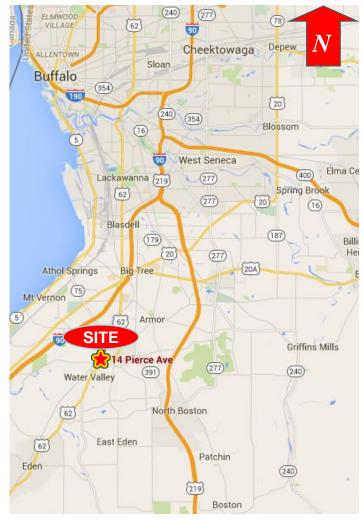

# turn-key restaurant / bar for lease 14 Pierce Avenue

Hamburg, New York

Location Map Aerial Tax Map