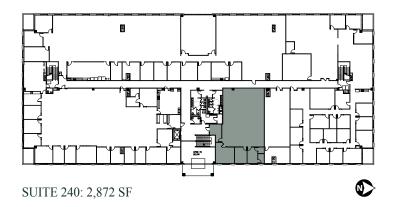

#### **PROPERTY FEATURES:**

- Available Suites Range From 2,872 SF 71,896 SF
- Full Floor Opportunity
- \$26.00 \$28.00 / SF, Full Service with 5/1,000 Parking
- Up To 10/1,000 Parking Available at an Additional Cost
- Surface and Covered Parking
- Building Exterior and Monument Signage Available to Qualified Tenants
- Superior Access to I-15 Via 123<sup>rd</sup> and 114<sup>th</sup> South