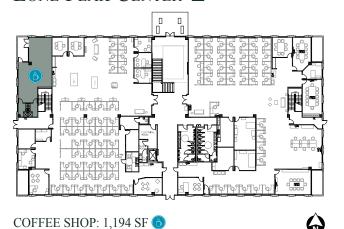

2

RENOVATED MAIN LOBBY AT LONE PEAK CENTER 3

#### **PLANNED UPGRADES:**

- Exterior Upgrades to Create a Fully Integrated Office Campus
- Complete Interior Lobby Remodel
- New Central 'Park' with an Outdoor Assembly and Eating Area
- · Café/Coffee Shop and Dining Facility
- High Density Infrastructure
- Above-Standard Parking
- · Volleyball Court
- Expanded Fitness Center

#### **PROPERTY FEATURES:**

- Available Suites Range From 2,872 SF 71,896 SF
- Full Floor Opportunity
- \$26.00 \$28.00 / SF, Full Service with 5/1,000 Parking
- Up To 10/1,000 Parking Available at an Additional Cost
- Surface and Covered Parking
- Building Exterior and Monument Signage Available to Qualified Tenants
- Superior Access to I-15 Via 123<sup>rd</sup> and 114<sup>th</sup> South



### Lone Peak Center 2



### Lone Peak Center 3



### Lone Peak Center 4



### Lone Peak Center **6**



SUITE 100: 10,162 SF AVAILABLE 12/1/17

### Lone Peak Center 9

#### Full Building Opportunity UP TO 71,896 SF AVAILABLE

MONUMENT & BUILDING SIGNAGE AVAILABLE FOR FULL FLOOR TENANTS





#### FIRST FLOOR

SUITE 100: 17,556 SF DIVISIBLE

SUITE 150: 17,755 SF







# Lone Peak Center



### **DANA BAIRD CCIM**

Executive Director (801) 303 5526 dbaird@comre.com

#### **MIKE RICHMOND**

Executive Director (801) 303 5434 mrichmond@comre.com

MAIER SIEBEL BABER



©2017, Commerce Real Estate Solutions. Disclaimer: The above information is given with the obligation that all negotiations relating to the purchase, renting, or leasing of the property described above shall be conducted through Commerce Real Estate