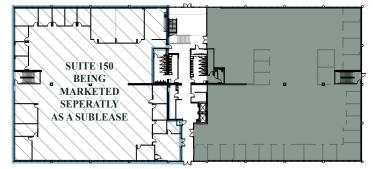

acility
- High Density Infrastructure
- Above-Standard Parking
- · Volleyball Court
- Expanded Fitness Center

#### **PROPERTY FEATURES:**

- Available Suites Range From 2,872 SF 71,896 SF
- Full Floor Opportunity
- \$26.00 \$28.00 / SF, Full Service with 5/1,000 Parking
- Up To 10/1,000 Parking Available at an Additional Cost
- Surface and Covered Parking
- Building Exterior and Monument Signage Available to Qualified Tenants
- Superior Access to I-15 Via 123<sup>rd</sup> and 114<sup>th</sup> South



### Lone Peak Center 2



### Lone Peak Center 3



### Lone Peak Center 4



### Lone Peak Center **6**



SUITE 100: 10,162 SF AVAILABLE 12/1/17

### Lone Peak Center 9

#### Full Building Opportunity UP TO 71,896 SF AVAILABLE

MONUMENT & BUILDING SIGNAGE AVAILABLE FOR FULL FLOOR TENANTS





#### FIRST FLOOR

SUITE 100: 17,556 SF DIVISIBLE

SUITE 150: 17,755 SF







# Lone Peak Center



### **DANA BAIRD CCIM**

Executive Director (801) 303 5526 dbaird@comre.com

#### **MIKE RICHMOND**

Executive Director (801) 303 5434 mrichmond@comre.com

MAIER SIEBEL BABER



©2017, Commerce Real Estate Solutions. Disclaimer: The above information is given with the obligation that all negotiations relating to the purchase, renting, or leasing of the property described above shall be conducted through Commerce Real Estate Solutions. No warranty or representation, express or implied, is made as to the accuracy of the information contained herein, and same is submitted subject to errors, omissions, change of price, rental or other encumbrances, withdrawal without notice, and to any speci