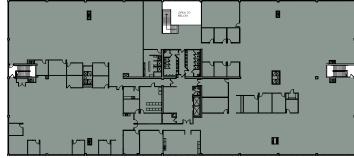

### Lone Peak Center **6**

SUITE 100: 10,162 SF AVAILABLE 12/1/17

#### FIRST FLOOR

SUITE 100: 17,556 SF DIVISIBLE

SUITE 150: 17,755 SF