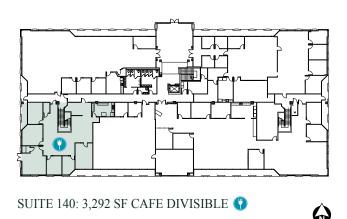

T LONE PEAK CENTER 3

#### **PLANNED UPGRADES:**

- Exterior Upgrades to Create a Fully Integrated Office Campus
- Complete Interior Lobby Remodel
- New Central 'Park' with an Outdoor Assembly and Eating Area
- · Café/Coffee Shop and Dining Facility
- High Density Infrastructure
- Above-Standard Parking
- · Volleyball Court
- Expanded Fitness Center

#### **PROPERTY FEATURES:**

- Available Suites Range From 2,872 SF 71,896 SF
- Full Floor Opportunity
- \$26.00 \$28.00 / SF, Full Service with 5/1,000 Parking
- Up To 10/1,000 Parking Available at an Additional Cost
- Surface and Covered Parking
- Building Exterior and Monument Signage Available to Qualified Tenants
- Superior Access to I-15 Via 123<sup>rd</sup> and 114<sup>th</sup> South



### Lone Peak Center 2



### Lone Peak Center 3



### Lone Peak Center 4



### Lone Peak Center **6**



SUITE 100: 10,162 SF AVAILABLE 12/1/17

### Lone Peak Center 9

#### Full Building Opportunity UP TO 71,896 SF AVAILABLE

MONUMENT & BUILDING SIGNAGE AVAILABLE FOR FULL FLOOR TENANTS





#### FIRST FLOOR

SUITE 100: 17,556 SF DIVISIBLE

SUITE 150: 17,755 SF







# Lone Peak Center



### **DANA BAIRD CCIM**

Executive Director (801) 303 5526 dbaird@comre.com

#### **MIKE RICHMOND**

Executive Director (801) 303 5434 mrichmond@comre.com

MAIER SIEBEL BABER



©2017, Commerce Real Estate Solutions. Disclaimer: The above information is given with the obligation that all negotiations relating to the purchase, renting, or leasing of the property described above shall be conducted through Commerce Real Estate Solutions. No warranty or