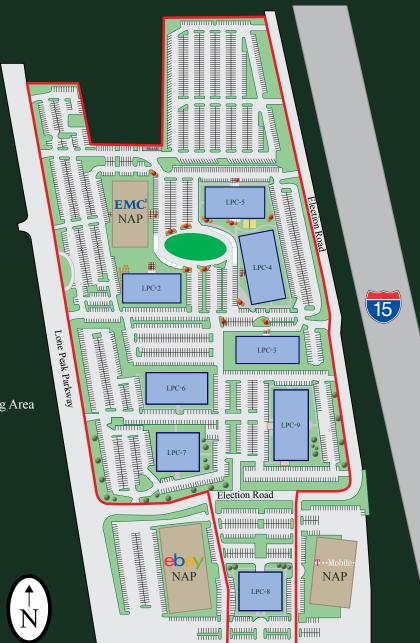

# Lone Peak Center Campus

MAIER SIEBEL BABER

#### **PROPERTY FEATURES:**

- Available Suites Range From 2,872 SF 71,896 SF
- Full Floor Opportunity
- \$26.00 \$28.00 / SF, Full Service with 5/1,000 Parking
- Up To 10/1,000 Parking Available at an Additional Cost
- Surface and Covered Parking
- Building Exterior and Monument Signage Available to Qualified Tenants
- Superior Access to I-15 Via 123<sup>rd</sup> and 114<sup>th</sup> South