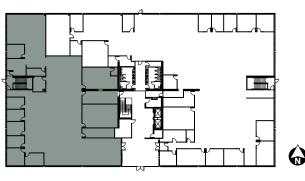

rior Upgrades to Create a Fully Integrated Office Campus
- Complete Interior Lobby Remodel
- New Central 'Park' with an Outdoor Assembly and Eating Area
- · Café/Coffee Shop and Dining Facility
- High Density Infrastructure
- Above-Standard Parking
- · Volleyball Court
- Expanded Fitness Center

#### **PROPERTY FEATURES:**

- Available Suites Range From 2,872 SF 71,896 SF
- Full Floor Opportunity
- \$26.00 \$28.00 / SF, Full Service with 5/1,000 Parking
- Up To 10/1,000 Parking Available at an Additional Cost
- Surface and Covered Parking
- Building Exterior and Monument Signage Available to Qualified Tenants
- Superior Access to I-15 Via 123<sup>rd</sup> and 114<sup>th</sup> South



### Lone Peak Center 2



### Lone Peak Center 3



### Lone Peak Center 4



### Lone Peak Center **6**



SUITE 100: 10,162 SF AVAILABLE 12/1/17

### Lone Peak Center 9

#### Full Building Opportunity UP TO 71,896 SF AVAILABLE

MONUMENT & BUILDING SIGNAGE AVAILABLE FOR FULL FLOOR TENANTS





#### FIRST FLOOR

SUITE 100: 17,556 SF DIVISIBLE

SUITE 150: 17,755 SF







# Lone Peak Center



### **DANA BAIRD CCIM**

Executive Director (801) 303 5526 dbaird@comre.com

#### **MIKE RICHMOND**

Executive Director (801) 303 5434 mrichmond@comre.com

MAIER SIEBEL BABER



©2017, Commerce Real Estate Solutions. Disclaimer: The above information is given with the obligation that all negotiations relating to the purchase, renting, or leasing of the property described above shall be conducted through Commerce Real Estate Solutions. No warranty or representation, express or implied, is made as to the ac