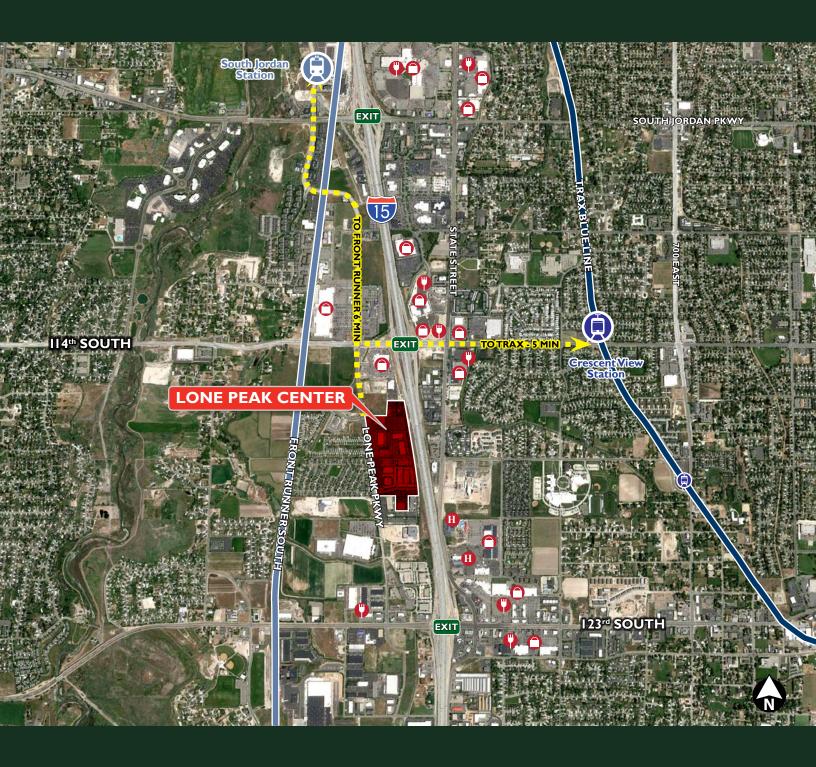

#### **PROPERTY FEATURES:**

- Available Suites Range From 2,872 SF 71,896 SF
- Full Floor Opportunity
- \$26.00 \$28.00 / SF, Full Service with 5/1,000 Parking
- Up To 10/1,000 Parking Available at an Additional Cost
- Surface and Covered Parking
- Building Exterior and Monument Signage Available to Qualified Tenants
- Superior Access to I-15 Via 123<sup>rd</sup> and 114<sup>th</sup> South