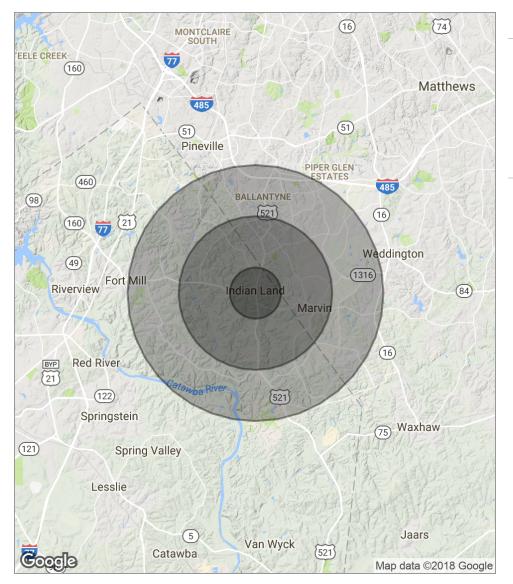

## Location Maps

# Demographics Map

| POPULATION                            | 1 MILE            | 3 MILES              | 5 MILES               |
|---------------------------------------|-------------------|----------------------|-----------------------|
| Total population                      | 1,323             | 23,616               | 80,537                |
| Median age                            | 37.5              | 35.5                 | 36.0                  |
| Median age (male)                     | 38.0              | 35.5                 | 35.1                  |
| Median age (Female)                   | 37.1              | 35.6                 | 36.7                  |
|                                       |                   |                      |                       |
| HOUSEHOLDS & INCOME                   | 1 MILE            | 3 MILES              | 5 MILES               |
| HOUSEHOLDS & INCOME  Total households | <b>1 MILE</b> 569 | <b>3 MILES</b> 9,235 | <b>5 MILES</b> 30,611 |
|                                       |                   |                      |                       |
| Total households                      | 569               | 9,235                | 30,611                |