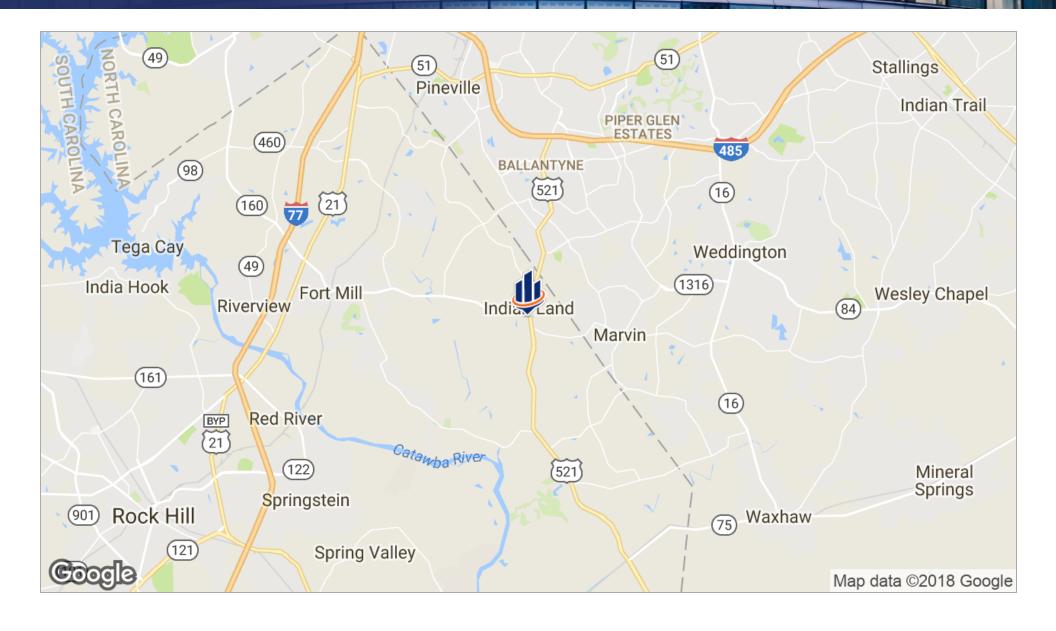

Zoning: General Business

Market: Indian Land

Submarket: South Charlotte

Price / SF: \$19.51

#### PROPERTY OVERVIEW

2.66 AC hard corner at exit from Edgewater Office Park.

#### **PROPERTY HIGHLIGHTS**

- Across from new Red Stone complex in Indian Land SC
- Water and sewer available
- Edgewater Master Stormwater detention pond in place with connectivity
- Exceptional Hotel, Medical Office, National Retail, or potentially mutli-story retail/office center.
- Zoned General Business
- Adjacent to Lowes at front of Edgewater Class "A" Office Park
- +/- 300 linear feet of Highway frontage (Southbound 521)
- Varying depth
- Huge traffic counts
- Strong and improving income demographics
- New Office development underway within Edgewater Office Park

### Additional Photos



## Location Maps



# Demographics Map



| POPULATION                            | 1 MILE            | 3 MILES              | 5 MILES               |
|---------------------------------------|-------------------|----------------------|-----------------------|
| Total population                      | 1,323             | 23,616               | 80,537                |
| Median age                            | 37.5              | 35.5                 | 36.0                  |
| Median age (male)                     | 38.0              | 35.5                 | 35.1                  |
| Median age (Female)                   | 37.1              | 35.6                 | 36.7                  |
|                                       |                   |                      |                       |
| HOUSEHOLDS