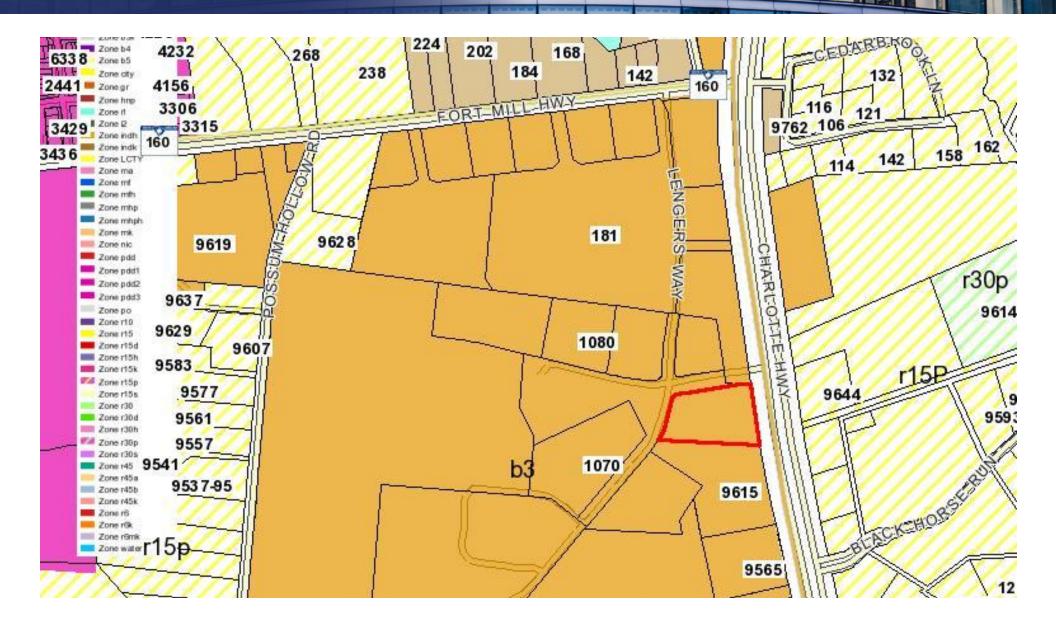

#### **OFFERING SUMMARY**

Sale Price: \$850,000 / acre

Lot Size: 2.66 Acres

Zoning: General Business

Market: Indian Land

Submarket: South Charlotte

Price / SF: \$19.51

#### PROPERTY OVERVIEW

2.66 AC hard corner at exit from Edgewater Office Park.