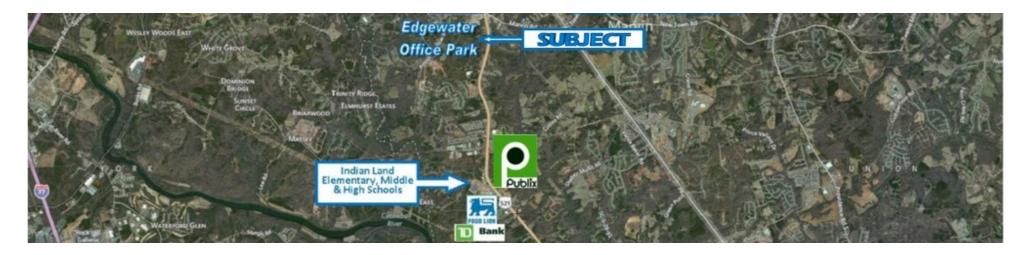

### Executive Summary



#### **OFFERING SUMMARY**

Sale Price: \$850,000 / acre

Lot Size: 2.66 Acres

Zoning: General Business

Market: Indian Land

Submarket: South Charlotte

Price / SF: \$19.51

#### PROPERTY OVERVIEW

2.66 AC hard corner at exit from Edgewater Office Park.

#### **PROPERTY HIGHLIGHTS**

- Across from new Red Stone complex in Indian Land SC
- Water and sewer available
- Edgewater Master Stormwater detention pond in place with connectivity
- Exceptional Hotel, Medical Office, National Retail, or potentially mutli-story retail/office center.
- Zoned General Business
- Adjacent to Lowes at front of Edgewater Class "A" Office Park
- +/- 300 linear feet of Highway frontage (Southbound 521)
- Varying depth
- Huge traffic counts
- Strong and improving income demographics
- New Office development u