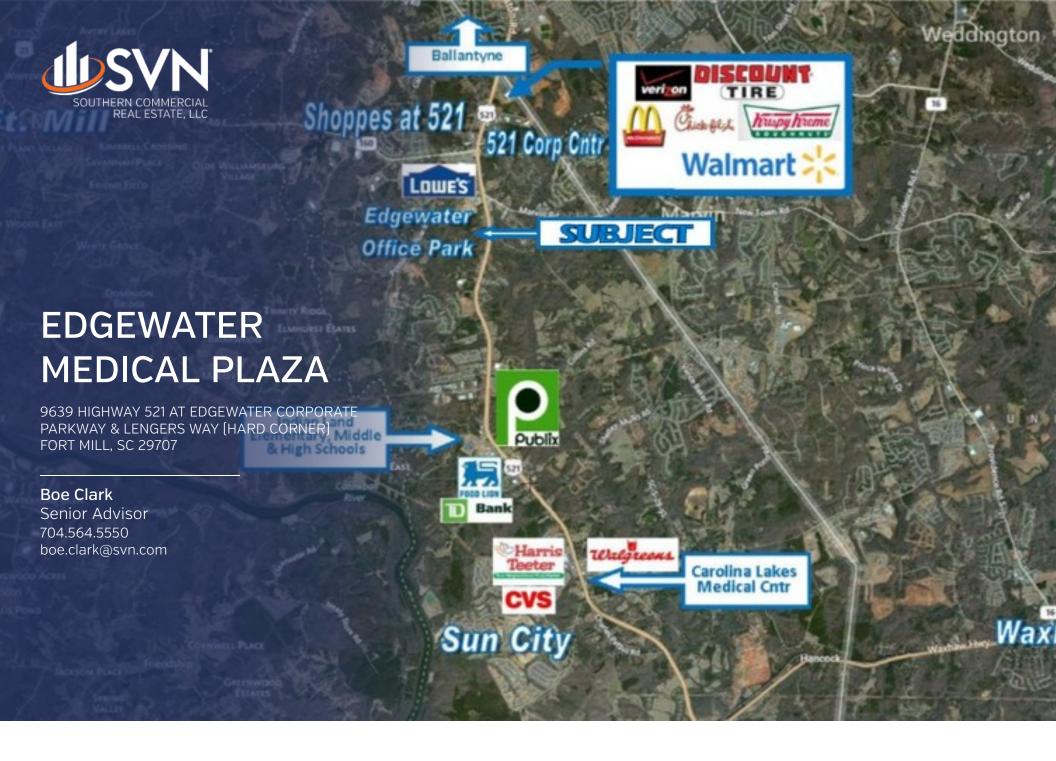

#### PROPERTY OVERVIEW

2.66 AC hard corner at exit from Edgewater Office Park.

#### **PROPERTY HIGHLIGHTS**

- Across from new Red Stone complex in Indian Land SC
- Water and sewer available
- Edgewater Master Stormwater detention pond in place with connectivity
- Exceptional Hotel, Medical Office, National Retail, or potentially mutli-story retail/office center.
- Zoned General Business
- Adjacent to Lowes at front of Edgewater Class "A" Office Park
- +/- 300 linear feet of Highway frontage (Southbound 521)
- Varying depth
- Huge traffic counts
- Strong and improving income demographics
- New Office development underway within Edgewater Office Park